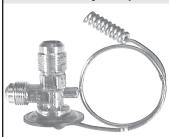

# **EXTERNALLY EQUALIZED**

Externally Equalized has a line with a fitting and nut, which are connected from the lower side of the expansion valves diaphram to a point on the low side hose (between the evaporator and the compressor). This line allows refrigerant pressure to be applied in the same manner as an internally equalized type.

| ILLUSTRATION                            | INLET                 | OUTLET                | PART# | EQU<br>NUT         |     | / CAPILLARY<br>LENGTH | RATING    |
|-----------------------------------------|-----------------------|-----------------------|-------|--------------------|-----|-----------------------|-----------|
| a ·                                     | #6 (3/8") Male Flare  | #8 (1/2") Male Flare  | 1610  | 1/4" Female Flare  | 12" | 12"                   | 1 1/2 ton |
|                                         | #6 (3/8") Male O'Ring | #8 (1/2") Male O'Ring | 1620  | 1/4" Male O'Ring   | 10" | 10"                   | 1 1/2 ton |
| and | #6 (3/8") Male O'Ring | #8 (1/2") Male O'Ring | 1625  | 1/4" Female O'Ring | 13" | 13"                   | 1 1/2 ton |
|                                         | #6 (3/8") Male O'Ring | #8 (1/2") Male O'Ring | 1630  | 1/4" Male O'Ring   | 33" | 33"                   | 1 1/2 ton |
|                                         | #6 (3/8") Male O'Ring | #8 (1/2") Male O'Ring | 1631  | Female ORing       | 13" | 14"                   | 2 ton     |
|                                         |                       |                       |       |                    |     |                       |           |