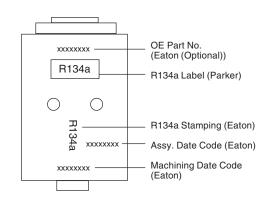

## **EXPANSION VALVES (TXV)**

The **expansion valve** (also referred to as TXV) is located at the evaporator inlet; controlling the flow of refrigerant entering the evaporator based on the cooling load or the evaporators temperature. A metering valve inside the expansion valve moves up and down in the refrigerants flow path, opening and closing the pathway inside. The pathway internally, is smaller than the refrigerant line, causing the pressure to drop, changing it from a high pressure liquid to low pressure liquid mist. Sensing temperature changes, the metering valve constantly opens or closes as it precisely meters the amount of of refrigerant needed. The expansion valve is considered one of the dividing lines bewteen the high and low pressure sections of the system. There are three different types of expansion valves; Block, Externally Equalized and Internally equalized.