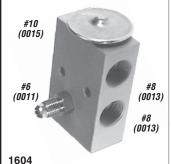

# BLOCK TYPE EXPANSION VALVES (sorted in ascending by mounting type)

|                                                                                                                                                                                                                                                                                                                                                                                                                                                                                                                                                                                                                                                                                                                                                                                                                                                                                                                                                                                                                                                                                                                                                                                                                                                                                                                                                                                                                                                                                                                                                                                                                                                                                                                                                                                                                                                                                                                                                                                                                                                                                                                                | HOSE SIDE              | EVAP. FITTING SIDE     | 1     |                                   |                                   |
|--------------------------------------------------------------------------------------------------------------------------------------------------------------------------------------------------------------------------------------------------------------------------------------------------------------------------------------------------------------------------------------------------------------------------------------------------------------------------------------------------------------------------------------------------------------------------------------------------------------------------------------------------------------------------------------------------------------------------------------------------------------------------------------------------------------------------------------------------------------------------------------------------------------------------------------------------------------------------------------------------------------------------------------------------------------------------------------------------------------------------------------------------------------------------------------------------------------------------------------------------------------------------------------------------------------------------------------------------------------------------------------------------------------------------------------------------------------------------------------------------------------------------------------------------------------------------------------------------------------------------------------------------------------------------------------------------------------------------------------------------------------------------------------------------------------------------------------------------------------------------------------------------------------------------------------------------------------------------------------------------------------------------------------------------------------------------------------------------------------------------------|------------------------|------------------------|-------|-----------------------------------|-----------------------------------|
| ILLUSTRATION                                                                                                                                                                                                                                                                                                                                                                                                                                                                                                                                                                                                                                                                                                                                                                                                                                                                                                                                                                                                                                                                                                                                                                                                                                                                                                                                                                                                                                                                                                                                                                                                                                                                                                                                                                                                                                                                                                                                                                                                                                                                                                                   | IN - OUT               | IN - OUT SUCTION       | PART# | NOTE                              | RATING                            |
|                                                                                                                                                                                                                                                                                                                                                                                                                                                                                                                                                                                                                                                                                                                                                                                                                                                                                                                                                                                                                                                                                                                                                                                                                                                                                                                                                                                                                                                                                                                                                                                                                                                                                                                                                                                                                                                                                                                                                                                                                                                                                                                                | #6 - #10 Female O'Ring | #8 - #10 Female O'Ring | 1613  | Frtlnr; green stripes; Nick Type  | 1 1/2 ton                         |
|                                                                                                                                                                                                                                                                                                                                                                                                                                                                                                                                                                                                                                                                                                                                                                                                                                                                                                                                                                                                                                                                                                                                                                                                                                                                                                                                                                                                                                                                                                                                                                                                                                                                                                                                                                                                                                                                                                                                                                                                                                                                                                                                | #6 - #10 Female O'Ring | #8 - #8 Female O'Ring  | 1600  |                                   | 1 <sup>1</sup> /2 ton             |
|                                                                                                                                                                                                                                                                                                                                                                                                                                                                                                                                                                                                                                                                                                                                                                                                                                                                                                                                                                                                                                                                                                                                                                                                                                                                                                                                                                                                                                                                                                                                                                                                                                                                                                                                                                                                                                                                                                                                                                                                                                                                                                                                | #6 - #10 Female O'Ring | #8 - #8 Female O'Ring  | 1601  | 40138-129                         | 2 ton                             |
|                                                                                                                                                                                                                                                                                                                                                                                                                                                                                                                                                                                                                                                                                                                                                                                                                                                                                                                                                                                                                                                                                                                                                                                                                                                                                                                                                                                                                                                                                                                                                                                                                                                                                                                                                                                                                                                                                                                                                                                                                                                                                                                                | #6 - #10 Female O'Ring | #8 - #10 Female O'Ring | 1603  | 4379-RD510546-0                   | 2 ton                             |
|                                                                                                                                                                                                                                                                                                                                                                                                                                                                                                                                                                                                                                                                                                                                                                                                                                                                                                                                                                                                                                                                                                                                                                                                                                                                                                                                                                                                                                                                                                                                                                                                                                                                                                                                                                                                                                                                                                                                                                                                                                                                                                                                | #6 - #10 Female O'Ring | #8 - #8 Female O'Ring  | 1604  | w/ Trinary Switch Port            | 2 ton                             |
|                                                                                                                                                                                                                                                                                                                                                                                                                                                                                                                                                                                                                                                                                                                                                                                                                                                                                                                                                                                                                                                                                                                                                                                                                                                                                                                                                                                                                                                                                                                                                                                                                                                                                                                                                                                                                                                                                                                                                                                                                                                                                                                                | #6 - #10 Female O'Ring | #8 - #8 Female O'Ring  | 1607  | w/ Single Mounting Hole           | 1 1/2 ton                         |
| -                                                                                                                                                                                                                                                                                                                                                                                                                                                                                                                                                                                                                                                                                                                                                                                                                                                                                                                                                                                                                                                                                                                                                                                                                                                                                                                                                                                                                                                                                                                                                                                                                                                                                                                                                                                                                                                                                                                                                                                                                                                                                                                              | #6 - #10 Female O'Ring | #8 - #8 Female O'Ring  | 1608  | w/ Two Mounting Holes             | 2 1/2 ton                         |
|                                                                                                                                                                                                                                                                                                                                                                                                                                                                                                                                                                                                                                                                                                                                                                                                                                                                                                                                                                                                                                                                                                                                                                                                                                                                                                                                                                                                                                                                                                                                                                                                                                                                                                                                                                                                                                                                                                                                                                                                                                                                                                                                | #6 - #10 Female O'Ring | #8 - #8 Female O'Ring  | 1626  | w/ port; EXP-002-ACT              | 2 ton                             |
|                                                                                                                                                                                                                                                                                                                                                                                                                                                                                                                                                                                                                                                                                                                                                                                                                                                                                                                                                                                                                                                                                                                                                                                                                                                                                                                                                                                                                                                                                                                                                                                                                                                                                                                                                                                                                                                                                                                                                                                                                                                                                                                                | #6 - #10 Female O'Ring | #8 - #10 Female O'Ring | 1602  |                                   | 2 ton                             |
| The State of the S | #6 - #10 Female O'Ring | #8 - #10 Female O'Ring | 1606  | w/ Single Mounting Hole           | 1 1/2 ton                         |
| (C) E                                                                                                                                                                                                                                                                                                                                                                                                                                                                                                                                                                                                                                                                                                                                                                                                                                                                                                                                                                                                                                                                                                                                                                                                                                                                                                                                                                                                                                                                                                                                                                                                                                                                                                                                                                                                                                                                                                                                                                                                                                                                                                                          | #6 - #10 Female O'Ring | #8 - #10 Female O'Ring | 1627  | w/ 1/4" Mounting Hole             | 2 ton                             |
|                                                                                                                                                                                                                                                                                                                                                                                                                                                                                                                                                                                                                                                                                                                                                                                                                                                                                                                                                                                                                                                                                                                                                                                                                                                                                                                                                                                                                                                                                                                                                                                                                                                                                                                                                                                                                                                                                                                                                                                                                                                                                                                                | #6 - #12 Female O'Ring | #8 - #10 Female O'Ring | 1622  | Volvo20443850                     | 1 1/2 ton                         |
| 9 0                                                                                                                                                                                                                                                                                                                                                                                                                                                                                                                                                                                                                                                                                                                                                                                                                                                                                                                                                                                                                                                                                                                                                                                                                                                                                                                                                                                                                                                                                                                                                                                                                                                                                                                                                                                                                                                                                                                                                                                                                                                                                                                            | #6 - #12 Female O'Ring | #8 - #10 Female O'Ring | 1623  | 5143304AA                         | 1 1/2 ton                         |
| #6 - #12 -                                                                                                                                                                                                                                                                                                                                                                                                                                                                                                                                                                                                                                                                                                                                                                                                                                                                                                                                                                                                                                                                                                                                                                                                                                                                                                                                                                                                                                                                                                                                                                                                                                                                                                                                                                                                                                                                                                                                                                                                                                                                                                                     |                        | #8 - #12 Female O'Ring | 1624  | 326310                            | 1 1/2 ton                         |
|                                                                                                                                                                                                                                                                                                                                                                                                                                                                                                                                                                                                                                                                                                                                                                                                                                                                                                                                                                                                                                                                                                                                                                                                                                                                                                                                                                                                                                                                                                                                                                                                                                                                                                                                                                                                                                                                                                                                                                                                                                                                                                                                | #6 -#10 Flange Mount   | #8 - #8 Flange Mount   | 1609  | w/ 1 Front Switch Port; Nick Type | 2 ton                             |
|                                                                                                                                                                                                                                                                                                                                                                                                                                                                                                                                                                                                                                                                                                                                                                                                                                                                                                                                                                                                                                                                                                                                                                                                                                                                                                                                                                                                                                                                                                                                                                                                                                                                                                                                                                                                                                                                                                                                                                                                                                                                                                                                | #6 - #12 Flange Mount  | #8 - #10 Flange Mount  | 1614  | Volvo; RE57575                    | 2 ton                             |
|                                                                                                                                                                                                                                                                                                                                                                                                                                                                                                                                                                                                                                                                                                                                                                                                                                                                                                                                                                                                                                                                                                                                                                                                                                                                                                                                                                                                                                                                                                                                                                                                                                                                                                                                                                                                                                                                                                                                                                                                                                                                                                                                | #6 - #10 Flange Mount  | #8 - #8 Flange Mount   | 1611  | w/ 2 Service Ports                | 2 ton                             |
|                                                                                                                                                                                                                                                                                                                                                                                                                                                                                                                                                                                                                                                                                                                                                                                                                                                                                                                                                                                                                                                                                                                                                                                                                                                                                                                                                                                                                                                                                                                                                                                                                                                                                                                                                                                                                                                                                                                                                                                                                                                                                                                                | # 6 - #10 Flange Mount | #8 - #8 Flange Mount   | 1612  | w/ 2 Ports; 2501794C1             | 2 ton                             |
|                                                                                                                                                                                                                                                                                                                                                                                                                                                                                                                                                                                                                                                                                                                                                                                                                                                                                                                                                                                                                                                                                                                                                                                                                                                                                                                                                                                                                                                                                                                                                                                                                                                                                                                                                                                                                                                                                                                                                                                                                                                                                                                                | #8 - #8 Flange Mount   | #6-#10 Flange Mount    | 1648  | KW, Pete, Berg (mini)             | 1 1/2 ton                         |
|                                                                                                                                                                                                                                                                                                                                                                                                                                                                                                                                                                                                                                                                                                                                                                                                                                                                                                                                                                                                                                                                                                                                                                                                                                                                                                                                                                                                                                                                                                                                                                                                                                                                                                                                                                                                                                                                                                                                                                                                                                                                                                                                | #6 - #10 Stat Seal     | #8 - #10 Stat Seal     | 1618  | Gold Color; Aux. Sleeper          | 1 1/2 ton                         |
|                                                                                                                                                                                                                                                                                                                                                                                                                                                                                                                                                                                                                                                                                                                                                                                                                                                                                                                                                                                                                                                                                                                                                                                                                                                                                                                                                                                                                                                                                                                                                                                                                                                                                                                                                                                                                                                                                                                                                                                                                                                                                                                                | #6 - #10 Stat Seal     | #8 - #10 Stat Seal     | 1615  | Gold Color; Main Unit             | 1 1/2 ton                         |
|                                                                                                                                                                                                                                                                                                                                                                                                                                                                                                                                                                                                                                                                                                                                                                                                                                                                                                                                                                                                                                                                                                                                                                                                                                                                                                                                                                                                                                                                                                                                                                                                                                                                                                                                                                                                                                                                                                                                                                                                                                                                                                                                | #6 - #12 Stat Seal     | #8 - #10 Stat Seal     | 1619  | Main Unit                         | 1 <sup>1</sup> / <sub>2</sub> ton |
|                                                                                                                                                                                                                                                                                                                                                                                                                                                                                                                                                                                                                                                                                                                                                                                                                                                                                                                                                                                                                                                                                                                                                                                                                                                                                                                                                                                                                                                                                                                                                                                                                                                                                                                                                                                                                                                                                                                                                                                                                                                                                                                                | #6 - #10 Stat Seal     | #8 - #10 Stat Seal     | 1621  | Burgundy Color; Aux. Sleeper      | 1 ton                             |
|                                                                                                                                                                                                                                                                                                                                                                                                                                                                                                                                                                                                                                                                                                                                                                                                                                                                                                                                                                                                                                                                                                                                                                                                                                                                                                                                                                                                                                                                                                                                                                                                                                                                                                                                                                                                                                                                                                                                                                                                                                                                                                                                | #8 - #12 Stat Seal     | #8 - #10 Stat Seal     | 1632  | 327309                            | -                                 |
|                                                                                                                                                                                                                                                                                                                                                                                                                                                                                                                                                                                                                                                                                                                                                                                                                                                                                                                                                                                                                                                                                                                                                                                                                                                                                                                                                                                                                                                                                                                                                                                                                                                                                                                                                                                                                                                                                                                                                                                                                                                                                                                                | #8 - #12 Stat Seal     | #8 - #10 Stat Seal     | 1633  | 327308, Auxilliary                | -                                 |
|                                                                                                                                                                                                                                                                                                                                                                                                                                                                                                                                                                                                                                                                                                                                                                                                                                                                                                                                                                                                                                                                                                                                                                                                                                                                                                                                                                                                                                                                                                                                                                                                                                                                                                                                                                                                                                                                                                                                                                                                                                                                                                                                | #8 - #12 Stat Seal     | #8 - #12 Stat Seal     | 1634  | T1000898P, valve - T1000044L      | -                                 |
|                                                                                                                                                                                                                                                                                                                                                                                                                                                                                                                                                                                                                                                                                                                                                                                                                                                                                                                                                                                                                                                                                                                                                                                                                                                                                                                                                                                                                                                                                                                                                                                                                                                                                                                                                                                                                                                                                                                                                                                                                                                                                                                                | #8 - #12 Stat Seal     | #8 - #12 Stat Seal     | 1642  | VCCT1001838L                      |                                   |