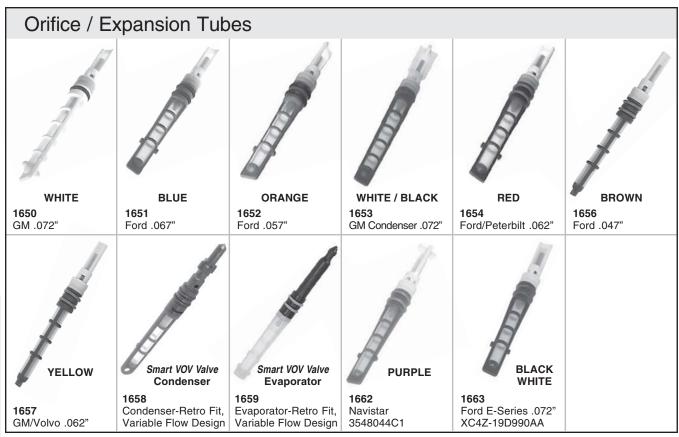

### **ORIFICE TUBES/EXPANSION TUBES**

**Orifice Tubes / Expansion Tubes** consist of a filter screen to remove contaminants, and a calibrated tube to meter refrigerant flow.

Like an expansion valve they are mounted on the inlet side of the evaporator. They are found on vehicles using an accumulator instead of a receiver drier. CCOT (clutch cycling orifice tube) and FFOT (ford fixed orifice tube) systems. Both systems create the pressure drop by metering a steady flow of refrigerant while the compressor is operating. The cyling clutch switch, either a thermosatic switch or a pressure cycling switch turns the compressor on and off. The intermittent compressor operation controls the refrigerant flow and pressure.