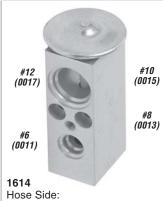

# BLOCK TYPE EXPANSION VALVES (sorted in ascending by mounting type)

|                                                                                                                                                                                                                                                                                                                                                                                                                                                                                                                                                                                                                                                                                                                                                                                                                                                                                                                                                                                                                                                                                                                                                                                                                                                                                                                                                                                                                                                                                                                                                                                                                                                                                                                                                                                                                                                                                                                                                                                                                                                                                                                                | HOSE SIDE              | EVAP. FITTING SIDE     | 1     |                                   |                                   |
|--------------------------------------------------------------------------------------------------------------------------------------------------------------------------------------------------------------------------------------------------------------------------------------------------------------------------------------------------------------------------------------------------------------------------------------------------------------------------------------------------------------------------------------------------------------------------------------------------------------------------------------------------------------------------------------------------------------------------------------------------------------------------------------------------------------------------------------------------------------------------------------------------------------------------------------------------------------------------------------------------------------------------------------------------------------------------------------------------------------------------------------------------------------------------------------------------------------------------------------------------------------------------------------------------------------------------------------------------------------------------------------------------------------------------------------------------------------------------------------------------------------------------------------------------------------------------------------------------------------------------------------------------------------------------------------------------------------------------------------------------------------------------------------------------------------------------------------------------------------------------------------------------------------------------------------------------------------------------------------------------------------------------------------------------------------------------------------------------------------------------------|------------------------|------------------------|-------|-----------------------------------|-----------------------------------|
| ILLUSTRATION                                                                                                                                                                                                                                                                                                                                                                                                                                                                                                                                                                                                                                                                                                                                                                                                                                                                                                                                                                                                                                                                                                                                                                                                                                                                                                                                                                                                                                                                                                                                                                                                                                                                                                                                                                                                                                                                                                                                                                                                                                                                                                                   | IN - OUT               | IN - OUT SUCTION       | PART# | NOTE                              | RATING                            |
|                                                                                                                                                                                                                                                                                                                                                                                                                                                                                                                                                                                                                                                                                                                                                                                                                                                                                                                                                                                                                                                                                                                                                                                                                                                                                                                                                                                                                                                                                                                                                                                                                                                                                                                                                                                                                                                                                                                                                                                                                                                                                                                                | #6 - #10 Female O'Ring | #8 - #10 Female O'Ring | 1613  | Frtlnr; green stripes; Nick Type  | 1 1/2 ton                         |
|                                                                                                                                                                                                                                                                                                                                                                                                                                                                                                                                                                                                                                                                                                                                                                                                                                                                                                                                                                                                                                                                                                                                                                                                                                                                                                                                                                                                                                                                                                                                                                                                                                                                                                                                                                                                                                                                                                                                                                                                                                                                                                                                | #6 - #10 Female O'Ring | #8 - #8 Female O'Ring  | 1600  |                                   | 1 <sup>1</sup> /2 ton             |
|                                                                                                                                                                                                                                                                                                                                                                                                                                                                                                                                                                                                                                                                                                                                                                                                                                                                                                                                                                                                                                                                                                                                                                                                                                                                                                                                                                                                                                                                                                                                                                                                                                                                                                                                                                                                                                                                                                                                                                                                                                                                                                                                | #6 - #10 Female O'Ring | #8 - #8 Female O'Ring  | 1601  | 40138-129                         | 2 ton                             |
|                                                                                                                                                                                                                                                                                                                                                                                                                                                                                                                                                                                                                                                                                                                                                                                                                                                                                                                                                                                                                                                                                                                                                                                                                                                                                                                                                                                                                                                                                                                                                                                                                                                                                                                                                                                                                                                                                                                                                                                                                                                                                                                                | #6 - #10 Female O'Ring | #8 - #10 Female O'Ring | 1603  | 4379-RD510546-0                   | 2 ton                             |
|                                                                                                                                                                                                                                                                                                                                                                                                                                                                                                                                                                                                                                                                                                                                                                                                                                                                                                                                                                                                                                                                                                                                                                                                                                                                                                                                                                                                                                                                                                                                                                                                                                                                                                                                                                                                                                                                                                                                                                                                                                                                                                                                | #6 - #10 Female O'Ring | #8 - #8 Female O'Ring  | 1604  | w/ Trinary Switch Port            | 2 ton                             |
|                                                                                                                                                                                                                                                                                                                                                                                                                                                                                                                                                                                                                                                                                                                                                                                                                                                                                                                                                                                                                                                                                                                                                                                                                                                                                                                                                                                                                                                                                                                                                                                                                                                                                                                                                                                                                                                                                                                                                                                                                                                                                                                                | #6 - #10 Female O'Ring | #8 - #8 Female O'Ring  | 1607  | w/ Single Mounting Hole           | 1 1/2 ton                         |
| -                                                                                                                                                                                                                                                                                                                                                                                                                                                                                                                                                                                                                                                                                                                                                                                                                                                                                                                                                                                                                                                                                                                                                                                                                                                                                                                                                                                                                                                                                                                                                                                                                                                                                                                                                                                                                                                                                                                                                                                                                                                                                                                              | #6 - #10 Female O'Ring | #8 - #8 Female O'Ring  | 1608  | w/ Two Mounting Holes             | 2 1/2 ton                         |
|                                                                                                                                                                                                                                                                                                                                                                                                                                                                                                                                                                                                                                                                                                                                                                                                                                                                                                                                                                                                                                                                                                                                                                                                                                                                                                                                                                                                                                                                                                                                                                                                                                                                                                                                                                                                                                                                                                                                                                                                                                                                                                                                | #6 - #10 Female O'Ring | #8 - #8 Female O'Ring  | 1626  | w/ port; EXP-002-ACT              | 2 ton                             |
|                                                                                                                                                                                                                                                                                                                                                                                                                                                                                                                                                                                                                                                                                                                                                                                                                                                                                                                                                                                                                                                                                                                                                                                                                                                                                                                                                                                                                                                                                                                                                                                                                                                                                                                                                                                                                                                                                                                                                                                                                                                                                                                                | #6 - #10 Female O'Ring | #8 - #10 Female O'Ring | 1602  |                                   | 2 ton                             |
| The State of the S | #6 - #10 Female O'Ring | #8 - #10 Female O'Ring | 1606  | w/ Single Mounting Hole           | 1 1/2 ton                         |
| (C) E                                                                                                                                                                                                                                                                                                                                                                                                                                                                                                                                                                                                                                                                                                                                                                                                                                                                                                                                                                                                                                                                                                                                                                                                                                                                                                                                                                                                                                                                                                                                                                                                                                                                                                                                                                                                                                                                                                                                                                                                                                                                                                                          | #6 - #10 Female O'Ring | #8 - #10 Female O'Ring | 1627  | w/ 1/4" Mounting Hole             | 2 ton                             |
|                                                                                                                                                                                                                                                                                                                                                                                                                                                                                                                                                                                                                                                                                                                                                                                                                                                                                                                                                                                                                                                                                                                                                                                                                                                                                                                                                                                                                                                                                                                                                                                                                                                                                                                                                                                                                                                                                                                                                                                                                                                                                                                                | #6 - #12 Female O'Ring | #8 - #10 Female O'Ring | 1622  | Volvo20443850                     | 1 1/2 ton                         |
| 9 0                                                                                                                                                                                                                                                                                                                                                                                                                                                                                                                                                                                                                                                                                                                                                                                                                                                                                                                                                                                                                                                                                                                                                                                                                                                                                                                                                                                                                                                                                                                                                                                                                                                                                                                                                                                                                                                                                                                                                                                                                                                                                                                            | #6 - #12 Female O'Ring | #8 - #10 Female O'Ring | 1623  | 5143304AA                         | 1 1/2 ton                         |
| #6 - #12 -                                                                                                                                                                                                                                                                                                                                                                                                                                                                                                                                                                                                                                                                                                                                                                                                                                                                                                                                                                                                                                                                                                                                                                                                                                                                                                                                                                                                                                                                                                                                                                                                                                                                                                                                                                                                                                                                                                                                                                                                                                                                                                                     |                        | #8 - #12 Female O'Ring | 1624  | 326310                            | 1 1/2 ton                         |
|                                                                                                                                                                                                                                                                                                                                                                                                                                                                                                                                                                                                                                                                                                                                                                                                                                                                                                                                                                                                                                                                                                                                                                                                                                                                                                                                                                                                                                                                                                                                                                                                                                                                                                                                                                                                                                                                                                                                                                                                                                                                                                                                | #6 -#10 Flange Mount   | #8 - #8 Flange Mount   | 1609  | w/ 1 Front Switch Port; Nick Type | 2 ton                             |
|                                                                                                                                                                                                                                                                                                                                                                                                                                                                                                                                                                                                                                                                                                                                                                                                                                                                                                                                                                                                                                                                                                                                                                                                                                                                                                                                                                                                                                                                                                                                                                                                                                                                                                                                                                                                                                                                                                                                                                                                                                                                                                                                | #6 - #12 Flange Mount  | #8 - #10 Flange Mount  | 1614  | Volvo; RE57575                    | 2 ton                             |
|                                                                                                                                                                                                                                                                                                                                                                                                                                                                                                                                                                                                                                                                                                                                                                                                                                                                                                                                                                                                                                                                                                                                                                                                                                                                                                                                                                                                                                                                                                                                                                                                                                                                                                                                                                                                                                                                                                                                                                                                                                                                                                                                | #6 - #10 Flange Mount  | #8 - #8 Flange Mount   | 1611  | w/ 2 Service Ports                | 2 ton                             |
|                                                                                                                                                                                                                                                                                                                                                                                                                                                                                                                                                                                                                                                                                                                                                                                                                                                                                                                                                                                                                                                                                                                                                                                                                                                                                                                                                                                                                                                                                                                                                                                                                                                                                                                                                                                                                                                                                                                                                                                                                                                                                                                                | # 6 - #10 Flange Mount | #8 - #8 Flange Mount   | 1612  | w/ 2 Ports; 2501794C1             | 2 ton                             |
|                                                                                                                                                                                                                                                                                                                                                                                                                                                                                                                                                                                                                                                                                                                                                                                                                                                                                                                                                                                                                                                                                                                                                                                                                                                                                                                                                                                                                                                                                                                                                                                                                                                                                                                                                                                                                                                                                                                                                                                                                                                                                                                                | #8 - #8 Flange Mount   | #6-#10 Flange Mount    | 1648  | KW, Pete, Berg (mini)             | 1 1/2 ton                         |
|                                                                                                                                                                                                                                                                                                                                                                                                                                                                                                                                                                                                                                                                                                                                                                                                                                                                                                                                                                                                                                                                                                                                                                                                                                                                                                                                                                                                                                                                                                                                                                                                                                                                                                                                                                                                                                                                                                                                                                                                                                                                                                                                | #6 - #10 Stat Seal     | #8 - #10 Stat Seal     | 1618  | Gold Color; Aux. Sleeper          | 1 1/2 ton                         |
|                                                                                                                                                                                                                                                                                                                                                                                                                                                                                                                                                                                                                                                                                                                                                                                                                                                                                                                                                                                                                                                                                                                                                                                                                                                                                                                                                                                                                                                                                                                                                                                                                                                                                                                                                                                                                                                                                                                                                                                                                                                                                                                                | #6 - #10 Stat Seal     | #8 - #10 Stat Seal     | 1615  | Gold Color; Main Unit             | 1 1/2 ton                         |
|                                                                                                                                                                                                                                                                                                                                                                                                                                                                                                                                                                                                                                                                                                                                                                                                                                                                                                                                                                                                                                                                                                                                                                                                                                                                                                                                                                                                                                                                                                                                                                                                                                                                                                                                                                                                                                                                                                                                                                                                                                                                                                                                | #6 - #12 Stat Seal     | #8 - #10 Stat Seal     | 1619  | Main Unit                         | 1 <sup>1</sup> / <sub>2</sub> ton |
|                                                                                                                                                                                                                                                                                                                                                                                                                                                                                                                                                                                                                                                                                                                                                                                                                                                                                                                                                                                                                                                                                                                                                                                                                                                                                                                                                                                                                                                                                                                                                                                                                                                                                                                                                                                                                                                                                                                                                                                                                                                                                                                                | #6 - #10 Stat Seal     | #8 - #10 Stat Seal     | 1621  | Burgundy Color; Aux. Sleeper      | 1 ton                             |
|                                                                                                                                                                                                                                                                                                                                                                                                                                                                                                                                                                                                                                                                                                                                                                                                                                                                                                                                                                                                                                                                                                                                                                                                                                                                                                                                                                                                                                                                                                                                                                                                                                                                                                                                                                                                                                                                                                                                                                                                                                                                                                                                | #8 - #12 Stat Seal     | #8 - #10 Stat Seal     | 1632  | 327309                            | -                                 |
|                                                                                                                                                                                                                                                                                                                                                                                                                                                                                                                                                                                                                                                                                                                                                                                                                                                                                                                                                                                                                                                                                                                                                                                                                                                                                                                                                                                                                                                                                                                                                                                                                                                                                                                                                                                                                                                                                                                                                                                                                                                                                                                                | #8 - #12 Stat Seal     | #8 - #10 Stat Seal     | 1633  | 327308, Auxilliary                | -                                 |
|                                                                                                                                                                                                                                                                                                                                                                                                                                                                                                                                                                                                                                                                                                                                                                                                                                                                                                                                                                                                                                                                                                                                                                                                                                                                                                                                                                                                                                                                                                                                                                                                                                                                                                                                                                                                                                                                                                                                                                                                                                                                                                                                | #8 - #12 Stat Seal     | #8 - #12 Stat Seal     | 1634  | T1000898P, valve - T1000044L      | -                                 |
|                                                                                                                                                                                                                                                                                                                                                                                                                                                                                                                                                                                                                                                                                                                                                                                                                                                                                                                                                                                                                                                                                                                                                                                                                                                                                                                                                                                                                                                                                                                                                                                                                                                                                                                                                                                                                                                                                                                                                                                                                                                                                                                                | #8 - #12 Stat Seal     | #8 - #12 Stat Seal     | 1642  | VCCT1001838L                      |                                   |