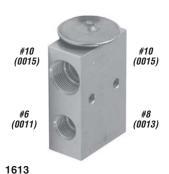

# BLOCK TYPE EXPANSION VALVES (sorted in ascending by mounting type)

|                                                                                                                                                                                                                                                                                                                                                                                                                                                                                                                                                                                                                                                                                                                                                                                                                                                                                                                                                                                                                                                                                                                                                                                                                                                                                                                                                                                                                                                                                                                                                                                                                                                                                                                                                                                                                                                                                                                                                                                                                                                                                                                                | HOSE SIDE              | EVAP. FITTING SIDE     | 1     |                                   |                                   |
|--------------------------------------------------------------------------------------------------------------------------------------------------------------------------------------------------------------------------------------------------------------------------------------------------------------------------------------------------------------------------------------------------------------------------------------------------------------------------------------------------------------------------------------------------------------------------------------------------------------------------------------------------------------------------------------------------------------------------------------------------------------------------------------------------------------------------------------------------------------------------------------------------------------------------------------------------------------------------------------------------------------------------------------------------------------------------------------------------------------------------------------------------------------------------------------------------------------------------------------------------------------------------------------------------------------------------------------------------------------------------------------------------------------------------------------------------------------------------------------------------------------------------------------------------------------------------------------------------------------------------------------------------------------------------------------------------------------------------------------------------------------------------------------------------------------------------------------------------------------------------------------------------------------------------------------------------------------------------------------------------------------------------------------------------------------------------------------------------------------------------------|------------------------|------------------------|-------|-----------------------------------|-----------------------------------|
| ILLUSTRATION                                                                                                                                                                                                                                                                                                                                                                                                                                                                                                                                                                                                                                                                                                                                                                                                                                                                                                                                                                                                                                                                                                                                                                                                                                                                                                                                                                                                                                                                                                                                                                                                                                                                                                                                                                                                                                                                                                                                                                                                                                                                                                                   | IN - OUT               | IN - OUT SUCTION       | PART# | NOTE                              | RATING                            |
|                                                                                                                                                                                                                                                                                                                                                                                                                                                                                                                                                                                                                                                                                                                                                                                                                                                                                                                                                                                                                                                                                                                                                                                                                                                                                                                                                                                                                                                                                                                                                                                                                                                                                                                                                                                                                                                                                                                                                                                                                                                                                                                                | #6 - #10 Female O'Ring | #8 - #10 Female O'Ring | 1613  | Frtlnr; green stripes; Nick Type  | 1 1/2 ton                         |
|                                                                                                                                                                                                                                                                                                                                                                                                                                                                                                                                                                                                                                                                                                                                                                                                                                                                                                                                                                                                                                                                                                                                                                                                                                                                                                                                                                                                                                                                                                                                                                                                                                                                                                                                                                                                                                                                                                                                                                                                                                                                                                                                | #6 - #10 Female O'Ring | #8 - #8 Female O'Ring  | 1600  |                                   | 1 <sup>1</sup> /2 ton             |
|                                                                                                                                                                                                                                                                                                                                                                                                                                                                                                                                                                                                                                                                                                                                                                                                                                                                                                                                                                                                                                                                                                                                                                                                                                                                                                                                                                                                                                                                                                                                                                                                                                                                                                                                                                                                                                                                                                                                                                                                                                                                                                                                | #6 - #10 Female O'Ring | #8 - #8 Female O'Ring  | 1601  | 40138-129                         | 2 ton                             |
|                                                                                                                                                                                                                                                                                                                                                                                                                                                                                                                                                                                                                                                                                                                                                                                                                                                                                                                                                                                                                                                                                                                                                                                                                                                                                                                                                                                                                                                                                                                                                                                                                                                                                                                                                                                                                                                                                                                                                                                                                                                                                                                                | #6 - #10 Female O'Ring | #8 - #10 Female O'Ring | 1603  | 4379-RD510546-0                   | 2 ton                             |
|                                                                                                                                                                                                                                                                                                                                                                                                                                                                                                                                                                                                                                                                                                                                                                                                                                                                                                                                                                                                                                                                                                                                                                                                                                                                                                                                                                                                                                                                                                                                                                                                                                                                                                                                                                                                                                                                                                                                                                                                                                                                                                                                | #6 - #10 Female O'Ring | #8 - #8 Female O'Ring  | 1604  | w/ Trinary Switch Port            | 2 ton                             |
|                                                                                                                                                                                                                                                                                                                                                                                                                                                                                                                                                                                                                                                                                                                                                                                                                                                                                                                                                                                                                                                                                                                                                                                                                                                                                                                                                                                                                                                                                                                                                                                                                                                                                                                                                                                                                                                                                                                                                                                                                                                                                                                                | #6 - #10 Female O'Ring | #8 - #8 Female O'Ring  | 1607  | w/ Single Mounting Hole           | 1 1/2 ton                         |
| -                                                                                                                                                                                                                                                                                                                                                                                                                                                                                                                                                                                                                                                                                                                                                                                                                                                                                                                                                                                                                                                                                                                                                                                                                                                                                                                                                                                                                                                                                                                                                                                                                                                                                                                                                                                                                                                                                                                                                                                                                                                                                                                              | #6 - #10 Female O'Ring | #8 - #8 Female O'Ring  | 1608  | w/ Two Mounting Holes             | 2 1/2 ton                         |
|                                                                                                                                                                                                                                                                                                                                                                                                                                                                                                                                                                                                                                                                                                                                                                                                                                                                                                                                                                                                                                                                                                                                                                                                                                                                                                                                                                                                                                                                                                                                                                                                                                                                                                                                                                                                                                                                                                                                                                                                                                                                                                                                | #6 - #10 Female O'Ring | #8 - #8 Female O'Ring  | 1626  | w/ port; EXP-002-ACT              | 2 ton                             |
|                                                                                                                                                                                                                                                                                                                                                                                                                                                                                                                                                                                                                                                                                                                                                                                                                                                                                                                                                                                                                                                                                                                                                                                                                                                                                                                                                                                                                                                                                                                                                                                                                                                                                                                                                                                                                                                                                                                                                                                                                                                                                                                                | #6 - #10 Female O'Ring | #8 - #10 Female O'Ring | 1602  |                                   | 2 ton                             |
| The State of the S | #6 - #10 Female O'Ring | #8 - #10 Female O'Ring | 1606  | w/ Single Mounting Hole           | 1 1/2 ton                         |
| (C) E                                                                                                                                                                                                                                                                                                                                                                                                                                                                                                                                                                                                                                                                                                                                                                                                                                                                                                                                                                                                                                                                                                                                                                                                                                                                                                                                                                                                                                                                                                                                                                                                                                                                                                                                                                                                                                                                                                                                                                                                                                                                                                                          | #6 - #10 Female O'Ring | #8 - #10 Female O'Ring | 1627  | w/ 1/4" Mounting Hole             | 2 ton                             |
|                                                                                                                                                                                                                                                                                                                                                                                                                                                                                                                                                                                                                                                                                                                                                                                                                                                                                                                                                                                                                                                                                                                                                                                                                                                                                                                                                                                                                                                                                                                                                                                                                                                                                                                                                                                                                                                                                                                                                                                                                                                                                                                                | #6 - #12 Female O'Ring | #8 - #10 Female O'Ring | 1622  | Volvo20443850                     | 1 1/2 ton                         |
| 9 0                                                                                                                                                                                                                                                                                                                                                                                                                                                                                                                                                                                                                                                                                                                                                                                                                                                                                                                                                                                                                                                                                                                                                                                                                                                                                                                                                                                                                                                                                                                                                                                                                                                                                                                                                                                                                                                                                                                                                                                                                                                                                                                            | #6 - #12 Female O'Ring | #8 - #10 Female O'Ring | 1623  | 5143304AA                         | 1 1/2 ton                         |
| #6 - #12 -                                                                                                                                                                                                                                                                                                                                                                                                                                                                                                                                                                                                                                                                                                                                                                                                                                                                                                                                                                                                                                                                                                                                                                                                                                                                                                                                                                                                                                                                                                                                                                                                                                                                                                                                                                                                                                                                                                                                                                                                                                                                                                                     |                        | #8 - #12 Female O'Ring | 1624  | 326310                            | 1 1/2 ton                         |
|                                                                                                                                                                                                                                                                                                                                                                                                                                                                                                                                                                                                                                                                                                                                                                                                                                                                                                                                                                                                                                                                                                                                                                                                                                                                                                                                                                                                                                                                                                                                                                                                                                                                                                                                                                                                                                                                                                                                                                                                                                                                                                                                | #6 -#10 Flange Mount   | #8 - #8 Flange Mount   | 1609  | w/ 1 Front Switch Port; Nick Type | 2 ton                             |
|                                                                                                                                                                                                                                                                                                                                                                                                                                                                                                                                                                                                                                                                                                                                                                                                                                                                                                                                                                                                                                                                                                                                                                                                                                                                                                                                                                                                                                                                                                                                                                                                                                                                                                                                                                                                                                                                                                                                                                                                                                                                                                                                | #6 - #12 Flange Mount  | #8 - #10 Flange Mount  | 1614  | Volvo; RE57575                    | 2 ton                             |
|                                                                                                                                                                                                                                                                                                                                                                                                                                                                                                                                                                                                                                                                                                                                                                                                                                                                                                                                                                                                                                                                                                                                                                                                                                                                                                                                                                                                                                                                                                                                                                                                                                                                                                                                                                                                                                                                                                                                                                                                                                                                                                                                | #6 - #10 Flange Mount  | #8 - #8 Flange Mount   | 1611  | w/ 2 Service Ports                | 2 ton                             |
|                                                                                                                                                                                                                                                                                                                                                                                                                                                                                                                                                                                                                                                                                                                                                                                                                                                                                                                                                                                                                                                                                                                                                                                                                                                                                                                                                                                                                                                                                                                                                                                                                                                                                                                                                                                                                                                                                                                                                                                                                                                                                                                                | # 6 - #10 Flange Mount | #8 - #8 Flange Mount   | 1612  | w/ 2 Ports; 2501794C1             | 2 ton                             |
|                                                                                                                                                                                                                                                                                                                                                                                                                                                                                                                                                                                                                                                                                                                                                                                                                                                                                                                                                                                                                                                                                                                                                                                                                                                                                                                                                                                                                                                                                                                                                                                                                                                                                                                                                                                                                                                                                                                                                                                                                                                                                                                                | #8 - #8 Flange Mount   | #6-#10 Flange Mount    | 1648  | KW, Pete, Berg (mini)             | 1 1/2 ton                         |
|                                                                                                                                                                                                                                                                                                                                                                                                                                                                                                                                                                                                                                                                                                                                                                                                                                                                                                                                                                                                                                                                                                                                                                                                                                                                                                                                                                                                                                                                                                                                                                                                                                                                                                                                                                                                                                                                                                                                                                                                                                                                                                                                | #6 - #10 Stat Seal     | #8 - #10 Stat Seal     | 1618  | Gold Color; Aux. Sleeper          | 1 1/2 ton                         |
|                                                                                                                                                                                                                                                                                                                                                                                                                                                                                                                                                                                                                                                                                                                                                                                                                                                                                                                                                                                                                                                                                                                                                                                                                                                                                                                                                                                                                                                                                                                                                                                                                                                                                                                                                                                                                                                                                                                                                                                                                                                                                                                                | #6 - #10 Stat Seal     | #8 - #10 Stat Seal     | 1615  | Gold Color; Main Unit             | 1 1/2 ton                         |
|                                                                                                                                                                                                                                                                                                                                                                                                                                                                                                                                                                                                                                                                                                                                                                                                                                                                                                                                                                                                                                                                                                                                                                                                                                                                                                                                                                                                                                                                                                                                                                                                                                                                                                                                                                                                                                                                                                                                                                                                                                                                                                                                | #6 - #12 Stat Seal     | #8 - #10 Stat Seal     | 1619  | Main Unit                         | 1 <sup>1</sup> / <sub>2</sub> ton |
|                                                                                                                                                                                                                                                                                                                                                                                                                                                                                                                                                                                                                                                                                                                                                                                                                                                                                                                                                                                                                                                                                                                                                                                                                                                                                                                                                                                                                                                                                                                                                                                                                                                                                                                                                                                                                                                                                                                                                                                                                                                                                                                                | #6 - #10 Stat Seal     | #8 - #10 Stat Seal     | 1621  | Burgundy Color; Aux. Sleeper      | 1 ton                             |
|                                                                                                                                                                                                                                                                                                                                                                                                                                                                                                                                                                                                                                                                                                                                                                                                                                                                                                                                                                                                                                                                                                                                                                                                                                                                                                                                                                                                                                                                                                                                                                                                                                                                                                                                                                                                                                                                                                                                                                                                                                                                                                                                | #8 - #12 Stat Seal     | #8 - #10 Stat Seal     | 1632  | 327309                            | -                                 |
|                                                                                                                                                                                                                                                                                                                                                                                                                                                                                                                                                                                                                                                                                                                                                                                                                                                                                                                                                                                                                                                                                                                                                                                                                                                                                                                                                                                                                                                                                                                                                                                                                                                                                                                                                                                                                                                                                                                                                                                                                                                                                                                                | #8 - #12 Stat Seal     | #8 - #10 Stat Seal     | 1633  | 327308, Auxilliary                | -                                 |
|                                                                                                                                                                                                                                                                                                                                                                                                                                                                                                                                                                                                                                                                                                                                                                                                                                                                                                                                                                                                                                                                                                                                                                                                                                                                                                                                                                                                                                                                                                                                                                                                                                                                                                                                                                                                                                                                                                                                                                                                                                                                                                                                | #8 - #12 Stat Seal     | #8 - #12 Stat Seal     | 1634  | T1000898P, valve - T1000044L      | -                                 |
|                                                                                                                                                                                                                                                                                                                                                                                                                                                                                                                                                                                                                                                                                                                                                                                                                                                                                                                                                                                                                                                                                                                                                                                                                                                                                                                                                                                                                                                                                                                                                                                                                                                                                                                                                                                                                                                                                                                                                                                                                                                                                                                                | #8 - #12 Stat Seal     | #8 - #12 Stat Seal     | 1642  | VCCT1001838L                      |                                   |