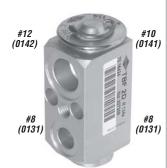

# BLOCK TYPE EXPANSION VALVES (sorted in ascending by mounting type)

|                                                                                                                                                                                                                                                                                                                                                                                                                                                                                                                                                                                                                                                                                                                                                                                                                                                                                                                                                                                                                                                                                                                                                                                                                                                                                                                                                                                                                                                                                                                                                                                                                                                                                                                                                                                                                                                                                                                                                                                                                                                                                                                                | HOSE SIDE              | EVAP. FITTING SIDE     | 1     |                                   |                                   |
|--------------------------------------------------------------------------------------------------------------------------------------------------------------------------------------------------------------------------------------------------------------------------------------------------------------------------------------------------------------------------------------------------------------------------------------------------------------------------------------------------------------------------------------------------------------------------------------------------------------------------------------------------------------------------------------------------------------------------------------------------------------------------------------------------------------------------------------------------------------------------------------------------------------------------------------------------------------------------------------------------------------------------------------------------------------------------------------------------------------------------------------------------------------------------------------------------------------------------------------------------------------------------------------------------------------------------------------------------------------------------------------------------------------------------------------------------------------------------------------------------------------------------------------------------------------------------------------------------------------------------------------------------------------------------------------------------------------------------------------------------------------------------------------------------------------------------------------------------------------------------------------------------------------------------------------------------------------------------------------------------------------------------------------------------------------------------------------------------------------------------------|------------------------|------------------------|-------|-----------------------------------|-----------------------------------|
| ILLUSTRATION                                                                                                                                                                                                                                                                                                                                                                                                                                                                                                                                                                                                                                                                                                                                                                                                                                                                                                                                                                                                                                                                                                                                                                                                                                                                                                                                                                                                                                                                                                                                                                                                                                                                                                                                                                                                                                                                                                                                                                                                                                                                                                                   | IN - OUT               | IN - OUT SUCTION       | PART# | NOTE                              | RATING                            |
|                                                                                                                                                                                                                                                                                                                                                                                                                                                                                                                                                                                                                                                                                                                                                                                                                                                                                                                                                                                                                                                                                                                                                                                                                                                                                                                                                                                                                                                                                                                                                                                                                                                                                                                                                                                                                                                                                                                                                                                                                                                                                                                                | #6 - #10 Female O'Ring | #8 - #10 Female O'Ring | 1613  | Frtlnr; green stripes; Nick Type  | 1 1/2 ton                         |
|                                                                                                                                                                                                                                                                                                                                                                                                                                                                                                                                                                                                                                                                                                                                                                                                                                                                                                                                                                                                                                                                                                                                                                                                                                                                                                                                                                                                                                                                                                                                                                                                                                                                                                                                                                                                                                                                                                                                                                                                                                                                                                                                | #6 - #10 Female O'Ring | #8 - #8 Female O'Ring  | 1600  |                                   | 1 <sup>1</sup> /2 ton             |
|                                                                                                                                                                                                                                                                                                                                                                                                                                                                                                                                                                                                                                                                                                                                                                                                                                                                                                                                                                                                                                                                                                                                                                                                                                                                                                                                                                                                                                                                                                                                                                                                                                                                                                                                                                                                                                                                                                                                                                                                                                                                                                                                | #6 - #10 Female O'Ring | #8 - #8 Female O'Ring  | 1601  | 40138-129                         | 2 ton                             |
|                                                                                                                                                                                                                                                                                                                                                                                                                                                                                                                                                                                                                                                                                                                                                                                                                                                                                                                                                                                                                                                                                                                                                                                                                                                                                                                                                                                                                                                                                                                                                                                                                                                                                                                                                                                                                                                                                                                                                                                                                                                                                                                                | #6 - #10 Female O'Ring | #8 - #10 Female O'Ring | 1603  | 4379-RD510546-0                   | 2 ton                             |
|                                                                                                                                                                                                                                                                                                                                                                                                                                                                                                                                                                                                                                                                                                                                                                                                                                                                                                                                                                                                                                                                                                                                                                                                                                                                                                                                                                                                                                                                                                                                                                                                                                                                                                                                                                                                                                                                                                                                                                                                                                                                                                                                | #6 - #10 Female O'Ring | #8 - #8 Female O'Ring  | 1604  | w/ Trinary Switch Port            | 2 ton                             |
|                                                                                                                                                                                                                                                                                                                                                                                                                                                                                                                                                                                                                                                                                                                                                                                                                                                                                                                                                                                                                                                                                                                                                                                                                                                                                                                                                                                                                                                                                                                                                                                                                                                                                                                                                                                                                                                                                                                                                                                                                                                                                                                                | #6 - #10 Female O'Ring | #8 - #8 Female O'Ring  | 1607  | w/ Single Mounting Hole           | 1 1/2 ton                         |
| -                                                                                                                                                                                                                                                                                                                                                                                                                                                                                                                                                                                                                                                                                                                                                                                                                                                                                                                                                                                                                                                                                                                                                                                                                                                                                                                                                                                                                                                                                                                                                                                                                                                                                                                                                                                                                                                                                                                                                                                                                                                                                                                              | #6 - #10 Female O'Ring | #8 - #8 Female O'Ring  | 1608  | w/ Two Mounting Holes             | 2 1/2 ton                         |
|                                                                                                                                                                                                                                                                                                                                                                                                                                                                                                                                                                                                                                                                                                                                                                                                                                                                                                                                                                                                                                                                                                                                                                                                                                                                                                                                                                                                                                                                                                                                                                                                                                                                                                                                                                                                                                                                                                                                                                                                                                                                                                                                | #6 - #10 Female O'Ring | #8 - #8 Female O'Ring  | 1626  | w/ port; EXP-002-ACT              | 2 ton                             |
|                                                                                                                                                                                                                                                                                                                                                                                                                                                                                                                                                                                                                                                                                                                                                                                                                                                                                                                                                                                                                                                                                                                                                                                                                                                                                                                                                                                                                                                                                                                                                                                                                                                                                                                                                                                                                                                                                                                                                                                                                                                                                                                                | #6 - #10 Female O'Ring | #8 - #10 Female O'Ring | 1602  |                                   | 2 ton                             |
| The State of the S | #6 - #10 Female O'Ring | #8 - #10 Female O'Ring | 1606  | w/ Single Mounting Hole           | 1 1/2 ton                         |
| (C) E                                                                                                                                                                                                                                                                                                                                                                                                                                                                                                                                                                                                                                                                                                                                                                                                                                                                                                                                                                                                                                                                                                                                                                                                                                                                                                                                                                                                                                                                                                                                                                                                                                                                                                                                                                                                                                                                                                                                                                                                                                                                                                                          | #6 - #10 Female O'Ring | #8 - #10 Female O'Ring | 1627  | w/ 1/4" Mounting Hole             | 2 ton                             |
|                                                                                                                                                                                                                                                                                                                                                                                                                                                                                                                                                                                                                                                                                                                                                                                                                                                                                                                                                                                                                                                                                                                                                                                                                                                                                                                                                                                                                                                                                                                                                                                                                                                                                                                                                                                                                                                                                                                                                                                                                                                                                                                                | #6 - #12 Female O'Ring | #8 - #10 Female O'Ring | 1622  | Volvo20443850                     | 1 1/2 ton                         |
| 9 0                                                                                                                                                                                                                                                                                                                                                                                                                                                                                                                                                                                                                                                                                                                                                                                                                                                                                                                                                                                                                                                                                                                                                                                                                                                                                                                                                                                                                                                                                                                                                                                                                                                                                                                                                                                                                                                                                                                                                                                                                                                                                                                            | #6 - #12 Female O'Ring | #8 - #10 Female O'Ring | 1623  | 5143304AA                         | 1 1/2 ton                         |
| #6 - #12 -                                                                                                                                                                                                                                                                                                                                                                                                                                                                                                                                                                                                                                                                                                                                                                                                                                                                                                                                                                                                                                                                                                                                                                                                                                                                                                                                                                                                                                                                                                                                                                                                                                                                                                                                                                                                                                                                                                                                                                                                                                                                                                                     |                        | #8 - #12 Female O'Ring | 1624  | 326310                            | 1 1/2 ton                         |
|                                                                                                                                                                                                                                                                                                                                                                                                                                                                                                                                                                                                                                                                                                                                                                                                                                                                                                                                                                                                                                                                                                                                                                                                                                                                                                                                                                                                                                                                                                                                                                                                                                                                                                                                                                                                                                                                                                                                                                                                                                                                                                                                | #6 -#10 Flange Mount   | #8 - #8 Flange Mount   | 1609  | w/ 1 Front Switch Port; Nick Type | 2 ton                             |
|                                                                                                                                                                                                                                                                                                                                                                                                                                                                                                                                                                                                                                                                                                                                                                                                                                                                                                                                                                                                                                                                                                                                                                                                                                                                                                                                                                                                                                                                                                                                                                                                                                                                                                                                                                                                                                                                                                                                                                                                                                                                                                                                | #6 - #12 Flange Mount  | #8 - #10 Flange Mount  | 1614  | Volvo; RE57575                    | 2 ton                             |
|                                                                                                                                                                                                                                                                                                                                                                                                                                                                                                                                                                                                                                                                                                                                                                                                                                                                                                                                                                                                                                                                                                                                                                                                                                                                                                                                                                                                                                                                                                                                                                                                                                                                                                                                                                                                                                                                                                                                                                                                                                                                                                                                | #6 - #10 Flange Mount  | #8 - #8 Flange Mount   | 1611  | w/ 2 Service Ports                | 2 ton                             |
|                                                                                                                                                                                                                                                                                                                                                                                                                                                                                                                                                                                                                                                                                                                                                                                                                                                                                                                                                                                                                                                                                                                                                                                                                                                                                                                                                                                                                                                                                                                                                                                                                                                                                                                                                                                                                                                                                                                                                                                                                                                                                                                                | # 6 - #10 Flange Mount | #8 - #8 Flange Mount   | 1612  | w/ 2 Ports; 2501794C1             | 2 ton                             |
|                                                                                                                                                                                                                                                                                                                                                                                                                                                                                                                                                                                                                                                                                                                                                                                                                                                                                                                                                                                                                                                                                                                                                                                                                                                                                                                                                                                                                                                                                                                                                                                                                                                                                                                                                                                                                                                                                                                                                                                                                                                                                                                                | #8 - #8 Flange Mount   | #6-#10 Flange Mount    | 1648  | KW, Pete, Berg (mini)             | 1 1/2 ton                         |
|                                                                                                                                                                                                                                                                                                                                                                                                                                                                                                                                                                                                                                                                                                                                                                                                                                                                                                                                                                                                                                                                                                                                                                                                                                                                                                                                                                                                                                                                                                                                                                                                                                                                                                                                                                                                                                                                                                                                                                                                                                                                                                                                | #6 - #10 Stat Seal     | #8 - #10 Stat Seal     | 1618  | Gold Color; Aux. Sleeper          | 1 1/2 ton                         |
|                                                                                                                                                                                                                                                                                                                                                                                                                                                                                                                                                                                                                                                                                                                                                                                                                                                                                                                                                                                                                                                                                                                                                                                                                                                                                                                                                                                                                                                                                                                                                                                                                                                                                                                                                                                                                                                                                                                                                                                                                                                                                                                                | #6 - #10 Stat Seal     | #8 - #10 Stat Seal     | 1615  | Gold Color; Main Unit             | 1 1/2 ton                         |
|                                                                                                                                                                                                                                                                                                                                                                                                                                                                                                                                                                                                                                                                                                                                                                                                                                                                                                                                                                                                                                                                                                                                                                                                                                                                                                                                                                                                                                                                                                                                                                                                                                                                                                                                                                                                                                                                                                                                                                                                                                                                                                                                | #6 - #12 Stat Seal     | #8 - #10 Stat Seal     | 1619  | Main Unit                         | 1 <sup>1</sup> / <sub>2</sub> ton |
|                                                                                                                                                                                                                                                                                                                                                                                                                                                                                                                                                                                                                                                                                                                                                                                                                                                                                                                                                                                                                                                                                                                                                                                                                                                                                                                                                                                                                                                                                                                                                                                                                                                                                                                                                                                                                                                                                                                                                                                                                                                                                                                                | #6 - #10 Stat Seal     | #8 - #10 Stat Seal     | 1621  | Burgundy Color; Aux. Sleeper      | 1 ton                             |
|                                                                                                                                                                                                                                                                                                                                                                                                                                                                                                                                                                                                                                                                                                                                                                                                                                                                                                                                                                                                                                                                                                                                                                                                                                                                                                                                                                                                                                                                                                                                                                                                                                                                                                                                                                                                                                                                                                                                                                                                                                                                                                                                | #8 - #12 Stat Seal     | #8 - #10 Stat Seal     | 1632  | 327309                            | -                                 |
|                                                                                                                                                                                                                                                                                                                                                                                                                                                                                                                                                                                                                                                                                                                                                                                                                                                                                                                                                                                                                                                                                                                                                                                                                                                                                                                                                                                                                                                                                                                                                                                                                                                                                                                                                                                                                                                                                                                                                                                                                                                                                                                                | #8 - #12 Stat Seal     | #8 - #10 Stat Seal     | 1633  | 327308, Auxilliary                | -                                 |
|                                                                                                                                                                                                                                                                                                                                                                                                                                                                                                                                                                                                                                                                                                                                                                                                                                                                                                                                                                                                                                                                                                                                                                                                                                                                                                                                                                                                                                                                                                                                                                                                                                                                                                                                                                                                                                                                                                                                                                                                                                                                                                                                | #8 - #12 Stat Seal     | #8 - #12 Stat Seal     | 1634  | T1000898P, valve - T1000044L      | -                                 |
|                                                                                                                                                                                                                                                                                                                                                                                                                                                                                                                                                                                                                                                                                                                                                                                                                                                                                                                                                                                                                                                                                                                                                                                                                                                                                                                                                                                                                                                                                                                                                                                                                                                                                                                                                                                                                                                                                                                                                                                                                                                                                                                                | #8 - #12 Stat Seal     | #8 - #12 Stat Seal     | 1642  | VCCT1001838L                      |                                   |