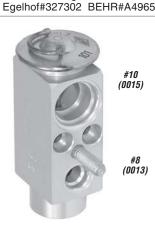

# BLOCK TYPE EXPANSION VALVES (sorted in ascending by mounting type)

|                                                                                                                                                                                                                                                                                                                                                                                                                                                                                                                                                                                                                                                                                                                                                                                                                                                                                                                                                                                                                                                                                                                                                                                                                                                                                                                                                                                                                                                                                                                                                                                                                                                                                                                                                                                                                                                                                                                                                                                                                                                                                                                                | HOSE SIDE              | EVAP. FITTING SIDE     | 1     |                                   |                                   |
|--------------------------------------------------------------------------------------------------------------------------------------------------------------------------------------------------------------------------------------------------------------------------------------------------------------------------------------------------------------------------------------------------------------------------------------------------------------------------------------------------------------------------------------------------------------------------------------------------------------------------------------------------------------------------------------------------------------------------------------------------------------------------------------------------------------------------------------------------------------------------------------------------------------------------------------------------------------------------------------------------------------------------------------------------------------------------------------------------------------------------------------------------------------------------------------------------------------------------------------------------------------------------------------------------------------------------------------------------------------------------------------------------------------------------------------------------------------------------------------------------------------------------------------------------------------------------------------------------------------------------------------------------------------------------------------------------------------------------------------------------------------------------------------------------------------------------------------------------------------------------------------------------------------------------------------------------------------------------------------------------------------------------------------------------------------------------------------------------------------------------------|------------------------|------------------------|-------|-----------------------------------|-----------------------------------|
| ILLUSTRATION                                                                                                                                                                                                                                                                                                                                                                                                                                                                                                                                                                                                                                                                                                                                                                                                                                                                                                                                                                                                                                                                                                                                                                                                                                                                                                                                                                                                                                                                                                                                                                                                                                                                                                                                                                                                                                                                                                                                                                                                                                                                                                                   | IN - OUT               | IN - OUT SUCTION       | PART# | NOTE                              | RATING                            |
|                                                                                                                                                                                                                                                                                                                                                                                                                                                                                                                                                                                                                                                                                                                                                                                                                                                                                                                                                                                                                                                                                                                                                                                                                                                                                                                                                                                                                                                                                                                                                                                                                                                                                                                                                                                                                                                                                                                                                                                                                                                                                                                                | #6 - #10 Female O'Ring | #8 - #10 Female O'Ring | 1613  | Frtlnr; green stripes; Nick Type  | 1 1/2 ton                         |
|                                                                                                                                                                                                                                                                                                                                                                                                                                                                                                                                                                                                                                                                                                                                                                                                                                                                                                                                                                                                                                                                                                                                                                                                                                                                                                                                                                                                                                                                                                                                                                                                                                                                                                                                                                                                                                                                                                                                                                                                                                                                                                                                | #6 - #10 Female O'Ring | #8 - #8 Female O'Ring  | 1600  |                                   | 1 <sup>1</sup> /2 ton             |
|                                                                                                                                                                                                                                                                                                                                                                                                                                                                                                                                                                                                                                                                                                                                                                                                                                                                                                                                                                                                                                                                                                                                                                                                                                                                                                                                                                                                                                                                                                                                                                                                                                                                                                                                                                                                                                                                                                                                                                                                                                                                                                                                | #6 - #10 Female O'Ring | #8 - #8 Female O'Ring  | 1601  | 40138-129                         | 2 ton                             |
|                                                                                                                                                                                                                                                                                                                                                                                                                                                                                                                                                                                                                                                                                                                                                                                                                                                                                                                                                                                                                                                                                                                                                                                                                                                                                                                                                                                                                                                                                                                                                                                                                                                                                                                                                                                                                                                                                                                                                                                                                                                                                                                                | #6 - #10 Female O'Ring | #8 - #10 Female O'Ring | 1603  | 4379-RD510546-0                   | 2 ton                             |
|                                                                                                                                                                                                                                                                                                                                                                                                                                                                                                                                                                                                                                                                                                                                                                                                                                                                                                                                                                                                                                                                                                                                                                                                                                                                                                                                                                                                                                                                                                                                                                                                                                                                                                                                                                                                                                                                                                                                                                                                                                                                                                                                | #6 - #10 Female O'Ring | #8 - #8 Female O'Ring  | 1604  | w/ Trinary Switch Port            | 2 ton                             |
|                                                                                                                                                                                                                                                                                                                                                                                                                                                                                                                                                                                                                                                                                                                                                                                                                                                                                                                                                                                                                                                                                                                                                                                                                                                                                                                                                                                                                                                                                                                                                                                                                                                                                                                                                                                                                                                                                                                                                                                                                                                                                                                                | #6 - #10 Female O'Ring | #8 - #8 Female O'Ring  | 1607  | w/ Single Mounting Hole           | 1 1/2 ton                         |
| -                                                                                                                                                                                                                                                                                                                                                                                                                                                                                                                                                                                                                                                                                                                                                                                                                                                                                                                                                                                                                                                                                                                                                                                                                                                                                                                                                                                                                                                                                                                                                                                                                                                                                                                                                                                                                                                                                                                                                                                                                                                                                                                              | #6 - #10 Female O'Ring | #8 - #8 Female O'Ring  | 1608  | w/ Two Mounting Holes             | 2 1/2 ton                         |
|                                                                                                                                                                                                                                                                                                                                                                                                                                                                                                                                                                                                                                                                                                                                                                                                                                                                                                                                                                                                                                                                                                                                                                                                                                                                                                                                                                                                                                                                                                                                                                                                                                                                                                                                                                                                                                                                                                                                                                                                                                                                                                                                | #6 - #10 Female O'Ring | #8 - #8 Female O'Ring  | 1626  | w/ port; EXP-002-ACT              | 2 ton                             |
|                                                                                                                                                                                                                                                                                                                                                                                                                                                                                                                                                                                                                                                                                                                                                                                                                                                                                                                                                                                                                                                                                                                                                                                                                                                                                                                                                                                                                                                                                                                                                                                                                                                                                                                                                                                                                                                                                                                                                                                                                                                                                                                                | #6 - #10 Female O'Ring | #8 - #10 Female O'Ring | 1602  |                                   | 2 ton                             |
| The State of the S | #6 - #10 Female O'Ring | #8 - #10 Female O'Ring | 1606  | w/ Single Mounting Hole           | 1 1/2 ton                         |
| (C) E                                                                                                                                                                                                                                                                                                                                                                                                                                                                                                                                                                                                                                                                                                                                                                                                                                                                                                                                                                                                                                                                                                                                                                                                                                                                                                                                                                                                                                                                                                                                                                                                                                                                                                                                                                                                                                                                                                                                                                                                                                                                                                                          | #6 - #10 Female O'Ring | #8 - #10 Female O'Ring | 1627  | w/ 1/4" Mounting Hole             | 2 ton                             |
|                                                                                                                                                                                                                                                                                                                                                                                                                                                                                                                                                                                                                                                                                                                                                                                                                                                                                                                                                                                                                                                                                                                                                                                                                                                                                                                                                                                                                                                                                                                                                                                                                                                                                                                                                                                                                                                                                                                                                                                                                                                                                                                                | #6 - #12 Female O'Ring | #8 - #10 Female O'Ring | 1622  | Volvo20443850                     | 1 1/2 ton                         |
| 9 0                                                                                                                                                                                                                                                                                                                                                                                                                                                                                                                                                                                                                                                                                                                                                                                                                                                                                                                                                                                                                                                                                                                                                                                                                                                                                                                                                                                                                                                                                                                                                                                                                                                                                                                                                                                                                                                                                                                                                                                                                                                                                                                            | #6 - #12 Female O'Ring | #8 - #10 Female O'Ring | 1623  | 5143304AA                         | 1 1/2 ton                         |
| #6 - #12 -                                                                                                                                                                                                                                                                                                                                                                                                                                                                                                                                                                                                                                                                                                                                                                                                                                                                                                                                                                                                                                                                                                                                                                                                                                                                                                                                                                                                                                                                                                                                                                                                                                                                                                                                                                                                                                                                                                                                                                                                                                                                                                                     |                        | #8 - #12 Female O'Ring | 1624  | 326310                            | 1 1/2 ton                         |
|                                                                                                                                                                                                                                                                                                                                                                                                                                                                                                                                                                                                                                                                                                                                                                                                                                                                                                                                                                                                                                                                                                                                                                                                                                                                                                                                                                                                                                                                                                                                                                                                                                                                                                                                                                                                                                                                                                                                                                                                                                                                                                                                | #6 -#10 Flange Mount   | #8 - #8 Flange Mount   | 1609  | w/ 1 Front Switch Port; Nick Type | 2 ton                             |
|                                                                                                                                                                                                                                                                                                                                                                                                                                                                                                                                                                                                                                                                                                                                                                                                                                                                                                                                                                                                                                                                                                                                                                                                                                                                                                                                                                                                                                                                                                                                                                                                                                                                                                                                                                                                                                                                                                                                                                                                                                                                                                                                | #6 - #12 Flange Mount  | #8 - #10 Flange Mount  | 1614  | Volvo; RE57575                    | 2 ton                             |
|                                                                                                                                                                                                                                                                                                                                                                                                                                                                                                                                                                                                                                                                                                                                                                                                                                                                                                                                                                                                                                                                                                                                                                                                                                                                                                                                                                                                                                                                                                                                                                                                                                                                                                                                                                                                                                                                                                                                                                                                                                                                                                                                | #6 - #10 Flange Mount  | #8 - #8 Flange Mount   | 1611  | w/ 2 Service Ports                | 2 ton                             |
|                                                                                                                                                                                                                                                                                                                                                                                                                                                                                                                                                                                                                                                                                                                                                                                                                                                                                                                                                                                                                                                                                                                                                                                                                                                                                                                                                                                                                                                                                                                                                                                                                                                                                                                                                                                                                                                                                                                                                                                                                                                                                                                                | # 6 - #10 Flange Mount | #8 - #8 Flange Mount   | 1612  | w/ 2 Ports; 2501794C1             | 2 ton                             |
|                                                                                                                                                                                                                                                                                                                                                                                                                                                                                                                                                                                                                                                                                                                                                                                                                                                                                                                                                                                                                                                                                                                                                                                                                                                                                                                                                                                                                                                                                                                                                                                                                                                                                                                                                                                                                                                                                                                                                                                                                                                                                                                                | #8 - #8 Flange Mount   | #6-#10 Flange Mount    | 1648  | KW, Pete, Berg (mini)             | 1 1/2 ton                         |
|                                                                                                                                                                                                                                                                                                                                                                                                                                                                                                                                                                                                                                                                                                                                                                                                                                                                                                                                                                                                                                                                                                                                                                                                                                                                                                                                                                                                                                                                                                                                                                                                                                                                                                                                                                                                                                                                                                                                                                                                                                                                                                                                | #6 - #10 Stat Seal     | #8 - #10 Stat Seal     | 1618  | Gold Color; Aux. Sleeper          | 1 1/2 ton                         |
|                                                                                                                                                                                                                                                                                                                                                                                                                                                                                                                                                                                                                                                                                                                                                                                                                                                                                                                                                                                                                                                                                                                                                                                                                                                                                                                                                                                                                                                                                                                                                                                                                                                                                                                                                                                                                                                                                                                                                                                                                                                                                                                                | #6 - #10 Stat Seal     | #8 - #10 Stat Seal     | 1615  | Gold Color; Main Unit             | 1 1/2 ton                         |
|                                                                                                                                                                                                                                                                                                                                                                                                                                                                                                                                                                                                                                                                                                                                                                                                                                                                                                                                                                                                                                                                                                                                                                                                                                                                                                                                                                                                                                                                                                                                                                                                                                                                                                                                                                                                                                                                                                                                                                                                                                                                                                                                | #6 - #12 Stat Seal     | #8 - #10 Stat Seal     | 1619  | Main Unit                         | 1 <sup>1</sup> / <sub>2</sub> ton |
|                                                                                                                                                                                                                                                                                                                                                                                                                                                                                                                                                                                                                                                                                                                                                                                                                                                                                                                                                                                                                                                                                                                                                                                                                                                                                                                                                                                                                                                                                                                                                                                                                                                                                                                                                                                                                                                                                                                                                                                                                                                                                                                                | #6 - #10 Stat Seal     | #8 - #10 Stat Seal     | 1621  | Burgundy Color; Aux. Sleeper      | 1 ton                             |
|                                                                                                                                                                                                                                                                                                                                                                                                                                                                                                                                                                                                                                                                                                                                                                                                                                                                                                                                                                                                                                                                                                                                                                                                                                                                                                                                                                                                                                                                                                                                                                                                                                                                                                                                                                                                                                                                                                                                                                                                                                                                                                                                | #8 - #12 Stat Seal     | #8 - #10 Stat Seal     | 1632  | 327309                            | -                                 |
|                                                                                                                                                                                                                                                                                                                                                                                                                                                                                                                                                                                                                                                                                                                                                                                                                                                                                                                                                                                                                                                                                                                                                                                                                                                                                                                                                                                                                                                                                                                                                                                                                                                                                                                                                                                                                                                                                                                                                                                                                                                                                                                                | #8 - #12 Stat Seal     | #8 - #10 Stat Seal     | 1633  | 327308, Auxilliary                | -                                 |
|                                                                                                                                                                                                                                                                                                                                                                                                                                                                                                                                                                                                                                                                                                                                                                                                                                                                                                                                                                                                                                                                                                                                                                                                                                                                                                                                                                                                                                                                                                                                                                                                                                                                                                                                                                                                                                                                                                                                                                                                                                                                                                                                | #8 - #12 Stat Seal     | #8 - #12 Stat Seal     | 1634  | T1000898P, valve - T1000044L      | -                                 |
|                                                                                                                                                                                                                                                                                                                                                                                                                                                                                                                                                                                                                                                                                                                                                                                                                                                                                                                                                                                                                                                                                                                                                                                                                                                                                                                                                                                                                                                                                                                                                                                                                                                                                                                                                                                                                                                                                                                                                                                                                                                                                                                                | #8 - #12 Stat Seal     | #8 - #12 Stat Seal     | 1642  | VCCT1001838L                      |                                   |