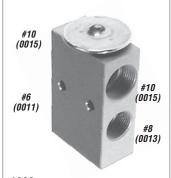

# BLOCK TYPE EXPANSION VALVES (sorted in ascending by mounting type)

|                                                                                                                                                                                                                                                                                                                                                                                                                                                                                                                                                                                                                                                                                                                                                                                                                                                                                                                                                                                                                                                                                                                                                                                                                                                                                                                                                                                                                                                                                                                                                                                                                                                                                                                                                                                                                                                                                                                                                                                                                                                                                                                                | HOSE SIDE              | EVAP. FITTING SIDE     | 1     |                                   |                                   |
|--------------------------------------------------------------------------------------------------------------------------------------------------------------------------------------------------------------------------------------------------------------------------------------------------------------------------------------------------------------------------------------------------------------------------------------------------------------------------------------------------------------------------------------------------------------------------------------------------------------------------------------------------------------------------------------------------------------------------------------------------------------------------------------------------------------------------------------------------------------------------------------------------------------------------------------------------------------------------------------------------------------------------------------------------------------------------------------------------------------------------------------------------------------------------------------------------------------------------------------------------------------------------------------------------------------------------------------------------------------------------------------------------------------------------------------------------------------------------------------------------------------------------------------------------------------------------------------------------------------------------------------------------------------------------------------------------------------------------------------------------------------------------------------------------------------------------------------------------------------------------------------------------------------------------------------------------------------------------------------------------------------------------------------------------------------------------------------------------------------------------------|------------------------|------------------------|-------|-----------------------------------|-----------------------------------|
| ILLUSTRATION                                                                                                                                                                                                                                                                                                                                                                                                                                                                                                                                                                                                                                                                                                                                                                                                                                                                                                                                                                                                                                                                                                                                                                                                                                                                                                                                                                                                                                                                                                                                                                                                                                                                                                                                                                                                                                                                                                                                                                                                                                                                                                                   | IN - OUT               | IN - OUT SUCTION       | PART# | NOTE                              | RATING                            |
|                                                                                                                                                                                                                                                                                                                                                                                                                                                                                                                                                                                                                                                                                                                                                                                                                                                                                                                                                                                                                                                                                                                                                                                                                                                                                                                                                                                                                                                                                                                                                                                                                                                                                                                                                                                                                                                                                                                                                                                                                                                                                                                                | #6 - #10 Female O'Ring | #8 - #10 Female O'Ring | 1613  | Frtlnr; green stripes; Nick Type  | 1 1/2 ton                         |
|                                                                                                                                                                                                                                                                                                                                                                                                                                                                                                                                                                                                                                                                                                                                                                                                                                                                                                                                                                                                                                                                                                                                                                                                                                                                                                                                                                                                                                                                                                                                                                                                                                                                                                                                                                                                                                                                                                                                                                                                                                                                                                                                | #6 - #10 Female O'Ring | #8 - #8 Female O'Ring  | 1600  |                                   | 1 <sup>1</sup> /2 ton             |
|                                                                                                                                                                                                                                                                                                                                                                                                                                                                                                                                                                                                                                                                                                                                                                                                                                                                                                                                                                                                                                                                                                                                                                                                                                                                                                                                                                                                                                                                                                                                                                                                                                                                                                                                                                                                                                                                                                                                                                                                                                                                                                                                | #6 - #10 Female O'Ring | #8 - #8 Female O'Ring  | 1601  | 40138-129                         | 2 ton                             |
|                                                                                                                                                                                                                                                                                                                                                                                                                                                                                                                                                                                                                                                                                                                                                                                                                                                                                                                                                                                                                                                                                                                                                                                                                                                                                                                                                                                                                                                                                                                                                                                                                                                                                                                                                                                                                                                                                                                                                                                                                                                                                                                                | #6 - #10 Female O'Ring | #8 - #10 Female O'Ring | 1603  | 4379-RD510546-0                   | 2 ton                             |
|                                                                                                                                                                                                                                                                                                                                                                                                                                                                                                                                                                                                                                                                                                                                                                                                                                                                                                                                                                                                                                                                                                                                                                                                                                                                                                                                                                                                                                                                                                                                                                                                                                                                                                                                                                                                                                                                                                                                                                                                                                                                                                                                | #6 - #10 Female O'Ring | #8 - #8 Female O'Ring  | 1604  | w/ Trinary Switch Port            | 2 ton                             |
|                                                                                                                                                                                                                                                                                                                                                                                                                                                                                                                                                                                                                                                                                                                                                                                                                                                                                                                                                                                                                                                                                                                                                                                                                                                                                                                                                                                                                                                                                                                                                                                                                                                                                                                                                                                                                                                                                                                                                                                                                                                                                                                                | #6 - #10 Female O'Ring | #8 - #8 Female O'Ring  | 1607  | w/ Single Mounting Hole           | 1 1/2 ton                         |
| -                                                                                                                                                                                                                                                                                                                                                                                                                                                                                                                                                                                                                                                                                                                                                                                                                                                                                                                                                                                                                                                                                                                                                                                                                                                                                                                                                                                                                                                                                                                                                                                                                                                                                                                                                                                                                                                                                                                                                                                                                                                                                                                              | #6 - #10 Female O'Ring | #8 - #8 Female O'Ring  | 1608  | w/ Two Mounting Holes             | 2 1/2 ton                         |
|                                                                                                                                                                                                                                                                                                                                                                                                                                                                                                                                                                                                                                                                                                                                                                                                                                                                                                                                                                                                                                                                                                                                                                                                                                                                                                                                                                                                                                                                                                                                                                                                                                                                                                                                                                                                                                                                                                                                                                                                                                                                                                                                | #6 - #10 Female O'Ring | #8 - #8 Female O'Ring  | 1626  | w/ port; EXP-002-ACT              | 2 ton                             |
|                                                                                                                                                                                                                                                                                                                                                                                                                                                                                                                                                                                                                                                                                                                                                                                                                                                                                                                                                                                                                                                                                                                                                                                                                                                                                                                                                                                                                                                                                                                                                                                                                                                                                                                                                                                                                                                                                                                                                                                                                                                                                                                                | #6 - #10 Female O'Ring | #8 - #10 Female O'Ring | 1602  |                                   | 2 ton                             |
| The State of the S | #6 - #10 Female O'Ring | #8 - #10 Female O'Ring | 1606  | w/ Single Mounting Hole           | 1 1/2 ton                         |
| (C) E                                                                                                                                                                                                                                                                                                                                                                                                                                                                                                                                                                                                                                                                                                                                                                                                                                                                                                                                                                                                                                                                                                                                                                                                                                                                                                                                                                                                                                                                                                                                                                                                                                                                                                                                                                                                                                                                                                                                                                                                                                                                                                                          | #6 - #10 Female O'Ring | #8 - #10 Female O'Ring | 1627  | w/ 1/4" Mounting Hole             | 2 ton                             |
|                                                                                                                                                                                                                                                                                                                                                                                                                                                                                                                                                                                                                                                                                                                                                                                                                                                                                                                                                                                                                                                                                                                                                                                                                                                                                                                                                                                                                                                                                                                                                                                                                                                                                                                                                                                                                                                                                                                                                                                                                                                                                                                                | #6 - #12 Female O'Ring | #8 - #10 Female O'Ring | 1622  | Volvo20443850                     | 1 1/2 ton                         |
| 9 0                                                                                                                                                                                                                                                                                                                                                                                                                                                                                                                                                                                                                                                                                                                                                                                                                                                                                                                                                                                                                                                                                                                                                                                                                                                                                                                                                                                                                                                                                                                                                                                                                                                                                                                                                                                                                                                                                                                                                                                                                                                                                                                            | #6 - #12 Female O'Ring | #8 - #10 Female O'Ring | 1623  | 5143304AA                         | 1 1/2 ton                         |
| #6 - #12 -                                                                                                                                                                                                                                                                                                                                                                                                                                                                                                                                                                                                                                                                                                                                                                                                                                                                                                                                                                                                                                                                                                                                                                                                                                                                                                                                                                                                                                                                                                                                                                                                                                                                                                                                                                                                                                                                                                                                                                                                                                                                                                                     |                        | #8 - #12 Female O'Ring | 1624  | 326310                            | 1 1/2 ton                         |
|                                                                                                                                                                                                                                                                                                                                                                                                                                                                                                                                                                                                                                                                                                                                                                                                                                                                                                                                                                                                                                                                                                                                                                                                                                                                                                                                                                                                                                                                                                                                                                                                                                                                                                                                                                                                                                                                                                                                                                                                                                                                                                                                | #6 -#10 Flange Mount   | #8 - #8 Flange Mount   | 1609  | w/ 1 Front Switch Port; Nick Type | 2 ton                             |
|                                                                                                                                                                                                                                                                                                                                                                                                                                                                                                                                                                                                                                                                                                                                                                                                                                                                                                                                                                                                                                                                                                                                                                                                                                                                                                                                                                                                                                                                                                                                                                                                                                                                                                                                                                                                                                                                                                                                                                                                                                                                                                                                | #6 - #12 Flange Mount  | #8 - #10 Flange Mount  | 1614  | Volvo; RE57575                    | 2 ton                             |
|                                                                                                                                                                                                                                                                                                                                                                                                                                                                                                                                                                                                                                                                                                                                                                                                                                                                                                                                                                                                                                                                                                                                                                                                                                                                                                                                                                                                                                                                                                                                                                                                                                                                                                                                                                                                                                                                                                                                                                                                                                                                                                                                | #6 - #10 Flange Mount  | #8 - #8 Flange Mount   | 1611  | w/ 2 Service Ports                | 2 ton                             |
|                                                                                                                                                                                                                                                                                                                                                                                                                                                                                                                                                                                                                                                                                                                                                                                                                                                                                                                                                                                                                                                                                                                                                                                                                                                                                                                                                                                                                                                                                                                                                                                                                                                                                                                                                                                                                                                                                                                                                                                                                                                                                                                                | # 6 - #10 Flange Mount | #8 - #8 Flange Mount   | 1612  | w/ 2 Ports; 2501794C1             | 2 ton                             |
|                                                                                                                                                                                                                                                                                                                                                                                                                                                                                                                                                                                                                                                                                                                                                                                                                                                                                                                                                                                                                                                                                                                                                                                                                                                                                                                                                                                                                                                                                                                                                                                                                                                                                                                                                                                                                                                                                                                                                                                                                                                                                                                                | #8 - #8 Flange Mount   | #6-#10 Flange Mount    | 1648  | KW, Pete, Berg (mini)             | 1 1/2 ton                         |
|                                                                                                                                                                                                                                                                                                                                                                                                                                                                                                                                                                                                                                                                                                                                                                                                                                                                                                                                                                                                                                                                                                                                                                                                                                                                                                                                                                                                                                                                                                                                                                                                                                                                                                                                                                                                                                                                                                                                                                                                                                                                                                                                | #6 - #10 Stat Seal     | #8 - #10 Stat Seal     | 1618  | Gold Color; Aux. Sleeper          | 1 1/2 ton                         |
|                                                                                                                                                                                                                                                                                                                                                                                                                                                                                                                                                                                                                                                                                                                                                                                                                                                                                                                                                                                                                                                                                                                                                                                                                                                                                                                                                                                                                                                                                                                                                                                                                                                                                                                                                                                                                                                                                                                                                                                                                                                                                                                                | #6 - #10 Stat Seal     | #8 - #10 Stat Seal     | 1615  | Gold Color; Main Unit             | 1 1/2 ton                         |
|                                                                                                                                                                                                                                                                                                                                                                                                                                                                                                                                                                                                                                                                                                                                                                                                                                                                                                                                                                                                                                                                                                                                                                                                                                                                                                                                                                                                                                                                                                                                                                                                                                                                                                                                                                                                                                                                                                                                                                                                                                                                                                                                | #6 - #12 Stat Seal     | #8 - #10 Stat Seal     | 1619  | Main Unit                         | 1 <sup>1</sup> / <sub>2</sub> ton |
|                                                                                                                                                                                                                                                                                                                                                                                                                                                                                                                                                                                                                                                                                                                                                                                                                                                                                                                                                                                                                                                                                                                                                                                                                                                                                                                                                                                                                                                                                                                                                                                                                                                                                                                                                                                                                                                                                                                                                                                                                                                                                                                                | #6 - #10 Stat Seal     | #8 - #10 Stat Seal     | 1621  | Burgundy Color; Aux. Sleeper      | 1 ton                             |
|                                                                                                                                                                                                                                                                                                                                                                                                                                                                                                                                                                                                                                                                                                                                                                                                                                                                                                                                                                                                                                                                                                                                                                                                                                                                                                                                                                                                                                                                                                                                                                                                                                                                                                                                                                                                                                                                                                                                                                                                                                                                                                                                | #8 - #12 Stat Seal     | #8 - #10 Stat Seal     | 1632  | 327309                            | -                                 |
|                                                                                                                                                                                                                                                                                                                                                                                                                                                                                                                                                                                                                                                                                                                                                                                                                                                                                                                                                                                                                                                                                                                                                                                                                                                                                                                                                                                                                                                                                                                                                                                                                                                                                                                                                                                                                                                                                                                                                                                                                                                                                                                                | #8 - #12 Stat Seal     | #8 - #10 Stat Seal     | 1633  | 327308, Auxilliary                | -                                 |
|                                                                                                                                                                                                                                                                                                                                                                                                                                                                                                                                                                                                                                                                                                                                                                                                                                                                                                                                                                                                                                                                                                                                                                                                                                                                                                                                                                                                                                                                                                                                                                                                                                                                                                                                                                                                                                                                                                                                                                                                                                                                                                                                | #8 - #12 Stat Seal     | #8 - #12 Stat Seal     | 1634  | T1000898P, valve - T1000044L      | -                                 |
|                                                                                                                                                                                                                                                                                                                                                                                                                                                                                                                                                                                                                                                                                                                                                                                                                                                                                                                                                                                                                                                                                                                                                                                                                                                                                                                                                                                                                                                                                                                                                                                                                                                                                                                                                                                                                                                                                                                                                                                                                                                                                                                                | #8 - #12 Stat Seal     | #8 - #12 Stat Seal     | 1642  | VCCT1001838L                      |                                   |