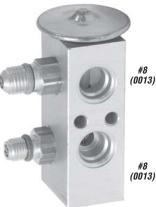

# BLOCK TYPE EXPANSION VALVES (sorted in ascending by mounting type)

|                                                                                                                                                                                                                                                                                                                                                                                                                                                                                                                                                                                                                                                                                                                                                                                                                                                                                                                                                                                                                                                                                                                                                                                                                                                                                                                                                                                                                                                                                                                                                                                                                                                                                                                                                                                                                                                                                                                                                                                                                                                                                                                                | HOSE SIDE              | EVAP. FITTING SIDE     | 1     |                                   |                                   |
|--------------------------------------------------------------------------------------------------------------------------------------------------------------------------------------------------------------------------------------------------------------------------------------------------------------------------------------------------------------------------------------------------------------------------------------------------------------------------------------------------------------------------------------------------------------------------------------------------------------------------------------------------------------------------------------------------------------------------------------------------------------------------------------------------------------------------------------------------------------------------------------------------------------------------------------------------------------------------------------------------------------------------------------------------------------------------------------------------------------------------------------------------------------------------------------------------------------------------------------------------------------------------------------------------------------------------------------------------------------------------------------------------------------------------------------------------------------------------------------------------------------------------------------------------------------------------------------------------------------------------------------------------------------------------------------------------------------------------------------------------------------------------------------------------------------------------------------------------------------------------------------------------------------------------------------------------------------------------------------------------------------------------------------------------------------------------------------------------------------------------------|------------------------|------------------------|-------|-----------------------------------|-----------------------------------|
| ILLUSTRATION                                                                                                                                                                                                                                                                                                                                                                                                                                                                                                                                                                                                                                                                                                                                                                                                                                                                                                                                                                                                                                                                                                                                                                                                                                                                                                                                                                                                                                                                                                                                                                                                                                                                                                                                                                                                                                                                                                                                                                                                                                                                                                                   | IN - OUT               | IN - OUT SUCTION       | PART# | NOTE                              | RATING                            |
|                                                                                                                                                                                                                                                                                                                                                                                                                                                                                                                                                                                                                                                                                                                                                                                                                                                                                                                                                                                                                                                                                                                                                                                                                                                                                                                                                                                                                                                                                                                                                                                                                                                                                                                                                                                                                                                                                                                                                                                                                                                                                                                                | #6 - #10 Female O'Ring | #8 - #10 Female O'Ring | 1613  | Frtlnr; green stripes; Nick Type  | 1 1/2 ton                         |
|                                                                                                                                                                                                                                                                                                                                                                                                                                                                                                                                                                                                                                                                                                                                                                                                                                                                                                                                                                                                                                                                                                                                                                                                                                                                                                                                                                                                                                                                                                                                                                                                                                                                                                                                                                                                                                                                                                                                                                                                                                                                                                                                | #6 - #10 Female O'Ring | #8 - #8 Female O'Ring  | 1600  |                                   | 1 <sup>1</sup> /2 ton             |
|                                                                                                                                                                                                                                                                                                                                                                                                                                                                                                                                                                                                                                                                                                                                                                                                                                                                                                                                                                                                                                                                                                                                                                                                                                                                                                                                                                                                                                                                                                                                                                                                                                                                                                                                                                                                                                                                                                                                                                                                                                                                                                                                | #6 - #10 Female O'Ring | #8 - #8 Female O'Ring  | 1601  | 40138-129                         | 2 ton                             |
|                                                                                                                                                                                                                                                                                                                                                                                                                                                                                                                                                                                                                                                                                                                                                                                                                                                                                                                                                                                                                                                                                                                                                                                                                                                                                                                                                                                                                                                                                                                                                                                                                                                                                                                                                                                                                                                                                                                                                                                                                                                                                                                                | #6 - #10 Female O'Ring | #8 - #10 Female O'Ring | 1603  | 4379-RD510546-0                   | 2 ton                             |
|                                                                                                                                                                                                                                                                                                                                                                                                                                                                                                                                                                                                                                                                                                                                                                                                                                                                                                                                                                                                                                                                                                                                                                                                                                                                                                                                                                                                                                                                                                                                                                                                                                                                                                                                                                                                                                                                                                                                                                                                                                                                                                                                | #6 - #10 Female O'Ring | #8 - #8 Female O'Ring  | 1604  | w/ Trinary Switch Port            | 2 ton                             |
|                                                                                                                                                                                                                                                                                                                                                                                                                                                                                                                                                                                                                                                                                                                                                                                                                                                                                                                                                                                                                                                                                                                                                                                                                                                                                                                                                                                                                                                                                                                                                                                                                                                                                                                                                                                                                                                                                                                                                                                                                                                                                                                                | #6 - #10 Female O'Ring | #8 - #8 Female O'Ring  | 1607  | w/ Single Mounting Hole           | 1 1/2 ton                         |
| -                                                                                                                                                                                                                                                                                                                                                                                                                                                                                                                                                                                                                                                                                                                                                                                                                                                                                                                                                                                                                                                                                                                                                                                                                                                                                                                                                                                                                                                                                                                                                                                                                                                                                                                                                                                                                                                                                                                                                                                                                                                                                                                              | #6 - #10 Female O'Ring | #8 - #8 Female O'Ring  | 1608  | w/ Two Mounting Holes             | 2 1/2 ton                         |
|                                                                                                                                                                                                                                                                                                                                                                                                                                                                                                                                                                                                                                                                                                                                                                                                                                                                                                                                                                                                                                                                                                                                                                                                                                                                                                                                                                                                                                                                                                                                                                                                                                                                                                                                                                                                                                                                                                                                                                                                                                                                                                                                | #6 - #10 Female O'Ring | #8 - #8 Female O'Ring  | 1626  | w/ port; EXP-002-ACT              | 2 ton                             |
|                                                                                                                                                                                                                                                                                                                                                                                                                                                                                                                                                                                                                                                                                                                                                                                                                                                                                                                                                                                                                                                                                                                                                                                                                                                                                                                                                                                                                                                                                                                                                                                                                                                                                                                                                                                                                                                                                                                                                                                                                                                                                                                                | #6 - #10 Female O'Ring | #8 - #10 Female O'Ring | 1602  |                                   | 2 ton                             |
| The State of the S | #6 - #10 Female O'Ring | #8 - #10 Female O'Ring | 1606  | w/ Single Mounting Hole           | 1 1/2 ton                         |
| (C) E                                                                                                                                                                                                                                                                                                                                                                                                                                                                                                                                                                                                                                                                                                                                                                                                                                                                                                                                                                                                                                                                                                                                                                                                                                                                                                                                                                                                                                                                                                                                                                                                                                                                                                                                                                                                                                                                                                                                                                                                                                                                                                                          | #6 - #10 Female O'Ring | #8 - #10 Female O'Ring | 1627  | w/ 1/4" Mounting Hole             | 2 ton                             |
|                                                                                                                                                                                                                                                                                                                                                                                                                                                                                                                                                                                                                                                                                                                                                                                                                                                                                                                                                                                                                                                                                                                                                                                                                                                                                                                                                                                                                                                                                                                                                                                                                                                                                                                                                                                                                                                                                                                                                                                                                                                                                                                                | #6 - #12 Female O'Ring | #8 - #10 Female O'Ring | 1622  | Volvo20443850                     | 1 1/2 ton                         |
| 9 0                                                                                                                                                                                                                                                                                                                                                                                                                                                                                                                                                                                                                                                                                                                                                                                                                                                                                                                                                                                                                                                                                                                                                                                                                                                                                                                                                                                                                                                                                                                                                                                                                                                                                                                                                                                                                                                                                                                                                                                                                                                                                                                            | #6 - #12 Female O'Ring | #8 - #10 Female O'Ring | 1623  | 5143304AA                         | 1 1/2 ton                         |
| #6 - #12 -                                                                                                                                                                                                                                                                                                                                                                                                                                                                                                                                                                                                                                                                                                                                                                                                                                                                                                                                                                                                                                                                                                                                                                                                                                                                                                                                                                                                                                                                                                                                                                                                                                                                                                                                                                                                                                                                                                                                                                                                                                                                                                                     |                        | #8 - #12 Female O'Ring | 1624  | 326310                            | 1 1/2 ton                         |
|                                                                                                                                                                                                                                                                                                                                                                                                                                                                                                                                                                                                                                                                                                                                                                                                                                                                                                                                                                                                                                                                                                                                                                                                                                                                                                                                                                                                                                                                                                                                                                                                                                                                                                                                                                                                                                                                                                                                                                                                                                                                                                                                | #6 -#10 Flange Mount   | #8 - #8 Flange Mount   | 1609  | w/ 1 Front Switch Port; Nick Type | 2 ton                             |
|                                                                                                                                                                                                                                                                                                                                                                                                                                                                                                                                                                                                                                                                                                                                                                                                                                                                                                                                                                                                                                                                                                                                                                                                                                                                                                                                                                                                                                                                                                                                                                                                                                                                                                                                                                                                                                                                                                                                                                                                                                                                                                                                | #6 - #12 Flange Mount  | #8 - #10 Flange Mount  | 1614  | Volvo; RE57575                    | 2 ton                             |
|                                                                                                                                                                                                                                                                                                                                                                                                                                                                                                                                                                                                                                                                                                                                                                                                                                                                                                                                                                                                                                                                                                                                                                                                                                                                                                                                                                                                                                                                                                                                                                                                                                                                                                                                                                                                                                                                                                                                                                                                                                                                                                                                | #6 - #10 Flange Mount  | #8 - #8 Flange Mount   | 1611  | w/ 2 Service Ports                | 2 ton                             |
|                                                                                                                                                                                                                                                                                                                                                                                                                                                                                                                                                                                                                                                                                                                                                                                                                                                                                                                                                                                                                                                                                                                                                                                                                                                                                                                                                                                                                                                                                                                                                                                                                                                                                                                                                                                                                                                                                                                                                                                                                                                                                                                                | # 6 - #10 Flange Mount | #8 - #8 Flange Mount   | 1612  | w/ 2 Ports; 2501794C1             | 2 ton                             |
|                                                                                                                                                                                                                                                                                                                                                                                                                                                                                                                                                                                                                                                                                                                                                                                                                                                                                                                                                                                                                                                                                                                                                                                                                                                                                                                                                                                                                                                                                                                                                                                                                                                                                                                                                                                                                                                                                                                                                                                                                                                                                                                                | #8 - #8 Flange Mount   | #6-#10 Flange Mount    | 1648  | KW, Pete, Berg (mini)             | 1 1/2 ton                         |
|                                                                                                                                                                                                                                                                                                                                                                                                                                                                                                                                                                                                                                                                                                                                                                                                                                                                                                                                                                                                                                                                                                                                                                                                                                                                                                                                                                                                                                                                                                                                                                                                                                                                                                                                                                                                                                                                                                                                                                                                                                                                                                                                | #6 - #10 Stat Seal     | #8 - #10 Stat Seal     | 1618  | Gold Color; Aux. Sleeper          | 1 1/2 ton                         |
|                                                                                                                                                                                                                                                                                                                                                                                                                                                                                                                                                                                                                                                                                                                                                                                                                                                                                                                                                                                                                                                                                                                                                                                                                                                                                                                                                                                                                                                                                                                                                                                                                                                                                                                                                                                                                                                                                                                                                                                                                                                                                                                                | #6 - #10 Stat Seal     | #8 - #10 Stat Seal     | 1615  | Gold Color; Main Unit             | 1 1/2 ton                         |
|                                                                                                                                                                                                                                                                                                                                                                                                                                                                                                                                                                                                                                                                                                                                                                                                                                                                                                                                                                                                                                                                                                                                                                                                                                                                                                                                                                                                                                                                                                                                                                                                                                                                                                                                                                                                                                                                                                                                                                                                                                                                                                                                | #6 - #12 Stat Seal     | #8 - #10 Stat Seal     | 1619  | Main Unit                         | 1 <sup>1</sup> / <sub>2</sub> ton |
|                                                                                                                                                                                                                                                                                                                                                                                                                                                                                                                                                                                                                                                                                                                                                                                                                                                                                                                                                                                                                                                                                                                                                                                                                                                                                                                                                                                                                                                                                                                                                                                                                                                                                                                                                                                                                                                                                                                                                                                                                                                                                                                                | #6 - #10 Stat Seal     | #8 - #10 Stat Seal     | 1621  | Burgundy Color; Aux. Sleeper      | 1 ton                             |
|                                                                                                                                                                                                                                                                                                                                                                                                                                                                                                                                                                                                                                                                                                                                                                                                                                                                                                                                                                                                                                                                                                                                                                                                                                                                                                                                                                                                                                                                                                                                                                                                                                                                                                                                                                                                                                                                                                                                                                                                                                                                                                                                | #8 - #12 Stat Seal     | #8 - #10 Stat Seal     | 1632  | 327309                            | -                                 |
|                                                                                                                                                                                                                                                                                                                                                                                                                                                                                                                                                                                                                                                                                                                                                                                                                                                                                                                                                                                                                                                                                                                                                                                                                                                                                                                                                                                                                                                                                                                                                                                                                                                                                                                                                                                                                                                                                                                                                                                                                                                                                                                                | #8 - #12 Stat Seal     | #8 - #10 Stat Seal     | 1633  | 327308, Auxilliary                | -                                 |
|                                                                                                                                                                                                                                                                                                                                                                                                                                                                                                                                                                                                                                                                                                                                                                                                                                                                                                                                                                                                                                                                                                                                                                                                                                                                                                                                                                                                                                                                                                                                                                                                                                                                                                                                                                                                                                                                                                                                                                                                                                                                                                                                | #8 - #12 Stat Seal     | #8 - #12 Stat Seal     | 1634  | T1000898P, valve - T1000044L      | -                                 |
|                                                                                                                                                                                                                                                                                                                                                                                                                                                                                                                                                                                                                                                                                                                                                                                                                                                                                                                                                                                                                                                                                                                                                                                                                                                                                                                                                                                                                                                                                                                                                                                                                                                                                                                                                                                                                                                                                                                                                                                                                                                                                                                                | #8 - #12 Stat Seal     | #8 - #12 Stat Seal     | 1642  | VCCT1001838L                      |                                   |