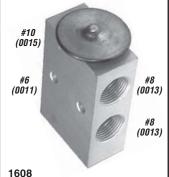

# BLOCK TYPE EXPANSION VALVES (sorted in ascending by mounting type)

|                                                                                                                                                                                                                                                                                                                                                                                                                                                                                                                                                                                                                                                                                                                                                                                                                                                                                                                                                                                                                                                                                                                                                                                                                                                                                                                                                                                                                                                                                                                                                                                                                                                                                                                                                                                                                                                                                                                                                                                                                                                                                                                                | HOSE SIDE              | EVAP. FITTING SIDE     | 1     |                                   |                                   |
|--------------------------------------------------------------------------------------------------------------------------------------------------------------------------------------------------------------------------------------------------------------------------------------------------------------------------------------------------------------------------------------------------------------------------------------------------------------------------------------------------------------------------------------------------------------------------------------------------------------------------------------------------------------------------------------------------------------------------------------------------------------------------------------------------------------------------------------------------------------------------------------------------------------------------------------------------------------------------------------------------------------------------------------------------------------------------------------------------------------------------------------------------------------------------------------------------------------------------------------------------------------------------------------------------------------------------------------------------------------------------------------------------------------------------------------------------------------------------------------------------------------------------------------------------------------------------------------------------------------------------------------------------------------------------------------------------------------------------------------------------------------------------------------------------------------------------------------------------------------------------------------------------------------------------------------------------------------------------------------------------------------------------------------------------------------------------------------------------------------------------------|------------------------|------------------------|-------|-----------------------------------|-----------------------------------|
| ILLUSTRATION                                                                                                                                                                                                                                                                                                                                                                                                                                                                                                                                                                                                                                                                                                                                                                                                                                                                                                                                                                                                                                                                                                                                                                                                                                                                                                                                                                                                                                                                                                                                                                                                                                                                                                                                                                                                                                                                                                                                                                                                                                                                                                                   | IN - OUT               | IN - OUT SUCTION       | PART# | NOTE                              | RATING                            |
|                                                                                                                                                                                                                                                                                                                                                                                                                                                                                                                                                                                                                                                                                                                                                                                                                                                                                                                                                                                                                                                                                                                                                                                                                                                                                                                                                                                                                                                                                                                                                                                                                                                                                                                                                                                                                                                                                                                                                                                                                                                                                                                                | #6 - #10 Female O'Ring | #8 - #10 Female O'Ring | 1613  | Frtlnr; green stripes; Nick Type  | 1 1/2 ton                         |
|                                                                                                                                                                                                                                                                                                                                                                                                                                                                                                                                                                                                                                                                                                                                                                                                                                                                                                                                                                                                                                                                                                                                                                                                                                                                                                                                                                                                                                                                                                                                                                                                                                                                                                                                                                                                                                                                                                                                                                                                                                                                                                                                | #6 - #10 Female O'Ring | #8 - #8 Female O'Ring  | 1600  |                                   | 1 <sup>1</sup> /2 ton             |
|                                                                                                                                                                                                                                                                                                                                                                                                                                                                                                                                                                                                                                                                                                                                                                                                                                                                                                                                                                                                                                                                                                                                                                                                                                                                                                                                                                                                                                                                                                                                                                                                                                                                                                                                                                                                                                                                                                                                                                                                                                                                                                                                | #6 - #10 Female O'Ring | #8 - #8 Female O'Ring  | 1601  | 40138-129                         | 2 ton                             |
|                                                                                                                                                                                                                                                                                                                                                                                                                                                                                                                                                                                                                                                                                                                                                                                                                                                                                                                                                                                                                                                                                                                                                                                                                                                                                                                                                                                                                                                                                                                                                                                                                                                                                                                                                                                                                                                                                                                                                                                                                                                                                                                                | #6 - #10 Female O'Ring | #8 - #10 Female O'Ring | 1603  | 4379-RD510546-0                   | 2 ton                             |
|                                                                                                                                                                                                                                                                                                                                                                                                                                                                                                                                                                                                                                                                                                                                                                                                                                                                                                                                                                                                                                                                                                                                                                                                                                                                                                                                                                                                                                                                                                                                                                                                                                                                                                                                                                                                                                                                                                                                                                                                                                                                                                                                | #6 - #10 Female O'Ring | #8 - #8 Female O'Ring  | 1604  | w/ Trinary Switch Port            | 2 ton                             |
|                                                                                                                                                                                                                                                                                                                                                                                                                                                                                                                                                                                                                                                                                                                                                                                                                                                                                                                                                                                                                                                                                                                                                                                                                                                                                                                                                                                                                                                                                                                                                                                                                                                                                                                                                                                                                                                                                                                                                                                                                                                                                                                                | #6 - #10 Female O'Ring | #8 - #8 Female O'Ring  | 1607  | w/ Single Mounting Hole           | 1 1/2 ton                         |
| -                                                                                                                                                                                                                                                                                                                                                                                                                                                                                                                                                                                                                                                                                                                                                                                                                                                                                                                                                                                                                                                                                                                                                                                                                                                                                                                                                                                                                                                                                                                                                                                                                                                                                                                                                                                                                                                                                                                                                                                                                                                                                                                              | #6 - #10 Female O'Ring | #8 - #8 Female O'Ring  | 1608  | w/ Two Mounting Holes             | 2 1/2 ton                         |
|                                                                                                                                                                                                                                                                                                                                                                                                                                                                                                                                                                                                                                                                                                                                                                                                                                                                                                                                                                                                                                                                                                                                                                                                                                                                                                                                                                                                                                                                                                                                                                                                                                                                                                                                                                                                                                                                                                                                                                                                                                                                                                                                | #6 - #10 Female O'Ring | #8 - #8 Female O'Ring  | 1626  | w/ port; EXP-002-ACT              | 2 ton                             |
|                                                                                                                                                                                                                                                                                                                                                                                                                                                                                                                                                                                                                                                                                                                                                                                                                                                                                                                                                                                                                                                                                                                                                                                                                                                                                                                                                                                                                                                                                                                                                                                                                                                                                                                                                                                                                                                                                                                                                                                                                                                                                                                                | #6 - #10 Female O'Ring | #8 - #10 Female O'Ring | 1602  |                                   | 2 ton                             |
| The State of the S | #6 - #10 Female O'Ring | #8 - #10 Female O'Ring | 1606  | w/ Single Mounting Hole           | 1 1/2 ton                         |
| (C) E                                                                                                                                                                                                                                                                                                                                                                                                                                                                                                                                                                                                                                                                                                                                                                                                                                                                                                                                                                                                                                                                                                                                                                                                                                                                                                                                                                                                                                                                                                                                                                                                                                                                                                                                                                                                                                                                                                                                                                                                                                                                                                                          | #6 - #10 Female O'Ring | #8 - #10 Female O'Ring | 1627  | w/ 1/4" Mounting Hole             | 2 ton                             |
|                                                                                                                                                                                                                                                                                                                                                                                                                                                                                                                                                                                                                                                                                                                                                                                                                                                                                                                                                                                                                                                                                                                                                                                                                                                                                                                                                                                                                                                                                                                                                                                                                                                                                                                                                                                                                                                                                                                                                                                                                                                                                                                                | #6 - #12 Female O'Ring | #8 - #10 Female O'Ring | 1622  | Volvo20443850                     | 1 1/2 ton                         |
| 9 0                                                                                                                                                                                                                                                                                                                                                                                                                                                                                                                                                                                                                                                                                                                                                                                                                                                                                                                                                                                                                                                                                                                                                                                                                                                                                                                                                                                                                                                                                                                                                                                                                                                                                                                                                                                                                                                                                                                                                                                                                                                                                                                            | #6 - #12 Female O'Ring | #8 - #10 Female O'Ring | 1623  | 5143304AA                         | 1 1/2 ton                         |
| #6 - #12 -                                                                                                                                                                                                                                                                                                                                                                                                                                                                                                                                                                                                                                                                                                                                                                                                                                                                                                                                                                                                                                                                                                                                                                                                                                                                                                                                                                                                                                                                                                                                                                                                                                                                                                                                                                                                                                                                                                                                                                                                                                                                                                                     |                        | #8 - #12 Female O'Ring | 1624  | 326310                            | 1 1/2 ton                         |
|                                                                                                                                                                                                                                                                                                                                                                                                                                                                                                                                                                                                                                                                                                                                                                                                                                                                                                                                                                                                                                                                                                                                                                                                                                                                                                                                                                                                                                                                                                                                                                                                                                                                                                                                                                                                                                                                                                                                                                                                                                                                                                                                | #6 -#10 Flange Mount   | #8 - #8 Flange Mount   | 1609  | w/ 1 Front Switch Port; Nick Type | 2 ton                             |
|                                                                                                                                                                                                                                                                                                                                                                                                                                                                                                                                                                                                                                                                                                                                                                                                                                                                                                                                                                                                                                                                                                                                                                                                                                                                                                                                                                                                                                                                                                                                                                                                                                                                                                                                                                                                                                                                                                                                                                                                                                                                                                                                | #6 - #12 Flange Mount  | #8 - #10 Flange Mount  | 1614  | Volvo; RE57575                    | 2 ton                             |
|                                                                                                                                                                                                                                                                                                                                                                                                                                                                                                                                                                                                                                                                                                                                                                                                                                                                                                                                                                                                                                                                                                                                                                                                                                                                                                                                                                                                                                                                                                                                                                                                                                                                                                                                                                                                                                                                                                                                                                                                                                                                                                                                | #6 - #10 Flange Mount  | #8 - #8 Flange Mount   | 1611  | w/ 2 Service Ports                | 2 ton                             |
|                                                                                                                                                                                                                                                                                                                                                                                                                                                                                                                                                                                                                                                                                                                                                                                                                                                                                                                                                                                                                                                                                                                                                                                                                                                                                                                                                                                                                                                                                                                                                                                                                                                                                                                                                                                                                                                                                                                                                                                                                                                                                                                                | # 6 - #10 Flange Mount | #8 - #8 Flange Mount   | 1612  | w/ 2 Ports; 2501794C1             | 2 ton                             |
|                                                                                                                                                                                                                                                                                                                                                                                                                                                                                                                                                                                                                                                                                                                                                                                                                                                                                                                                                                                                                                                                                                                                                                                                                                                                                                                                                                                                                                                                                                                                                                                                                                                                                                                                                                                                                                                                                                                                                                                                                                                                                                                                | #8 - #8 Flange Mount   | #6-#10 Flange Mount    | 1648  | KW, Pete, Berg (mini)             | 1 1/2 ton                         |
|                                                                                                                                                                                                                                                                                                                                                                                                                                                                                                                                                                                                                                                                                                                                                                                                                                                                                                                                                                                                                                                                                                                                                                                                                                                                                                                                                                                                                                                                                                                                                                                                                                                                                                                                                                                                                                                                                                                                                                                                                                                                                                                                | #6 - #10 Stat Seal     | #8 - #10 Stat Seal     | 1618  | Gold Color; Aux. Sleeper          | 1 1/2 ton                         |
|                                                                                                                                                                                                                                                                                                                                                                                                                                                                                                                                                                                                                                                                                                                                                                                                                                                                                                                                                                                                                                                                                                                                                                                                                                                                                                                                                                                                                                                                                                                                                                                                                                                                                                                                                                                                                                                                                                                                                                                                                                                                                                                                | #6 - #10 Stat Seal     | #8 - #10 Stat Seal     | 1615  | Gold Color; Main Unit             | 1 1/2 ton                         |
|                                                                                                                                                                                                                                                                                                                                                                                                                                                                                                                                                                                                                                                                                                                                                                                                                                                                                                                                                                                                                                                                                                                                                                                                                                                                                                                                                                                                                                                                                                                                                                                                                                                                                                                                                                                                                                                                                                                                                                                                                                                                                                                                | #6 - #12 Stat Seal     | #8 - #10 Stat Seal     | 1619  | Main Unit                         | 1 <sup>1</sup> / <sub>2</sub> ton |
|                                                                                                                                                                                                                                                                                                                                                                                                                                                                                                                                                                                                                                                                                                                                                                                                                                                                                                                                                                                                                                                                                                                                                                                                                                                                                                                                                                                                                                                                                                                                                                                                                                                                                                                                                                                                                                                                                                                                                                                                                                                                                                                                | #6 - #10 Stat Seal     | #8 - #10 Stat Seal     | 1621  | Burgundy Color; Aux. Sleeper      | 1 ton                             |
|                                                                                                                                                                                                                                                                                                                                                                                                                                                                                                                                                                                                                                                                                                                                                                                                                                                                                                                                                                                                                                                                                                                                                                                                                                                                                                                                                                                                                                                                                                                                                                                                                                                                                                                                                                                                                                                                                                                                                                                                                                                                                                                                | #8 - #12 Stat Seal     | #8 - #10 Stat Seal     | 1632  | 327309                            | -                                 |
|                                                                                                                                                                                                                                                                                                                                                                                                                                                                                                                                                                                                                                                                                                                                                                                                                                                                                                                                                                                                                                                                                                                                                                                                                                                                                                                                                                                                                                                                                                                                                                                                                                                                                                                                                                                                                                                                                                                                                                                                                                                                                                                                | #8 - #12 Stat Seal     | #8 - #10 Stat Seal     | 1633  | 327308, Auxilliary                | -                                 |
|                                                                                                                                                                                                                                                                                                                                                                                                                                                                                                                                                                                                                                                                                                                                                                                                                                                                                                                                                                                                                                                                                                                                                                                                                                                                                                                                                                                                                                                                                                                                                                                                                                                                                                                                                                                                                                                                                                                                                                                                                                                                                                                                | #8 - #12 Stat Seal     | #8 - #12 Stat Seal     | 1634  | T1000898P, valve - T1000044L      | -                                 |
|                                                                                                                                                                                                                                                                                                                                                                                                                                                                                                                                                                                                                                                                                                                                                                                                                                                                                                                                                                                                                                                                                                                                                                                                                                                                                                                                                                                                                                                                                                                                                                                                                                                                                                                                                                                                                                                                                                                                                                                                                                                                                                                                | #8 - #12 Stat Seal     | #8 - #12 Stat Seal     | 1642  | VCCT1001838L                      |                                   |