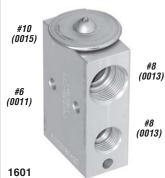

# BLOCK TYPE EXPANSION VALVES (sorted in ascending by mounting type)

|                                                                                                                                                                                                                                                                                                                                                                                                                                                                                                                                                                                                                                                                                                                                                                                                                                                                                                                                                                                                                                                                                                                                                                                                                                                                                                                                                                                                                                                                                                                                                                                                                                                                                                                                                                                                                                                                                                                                                                                                                                                                                                                                | HOSE SIDE              | EVAP. FITTING SIDE     | 1     |                                   |                                   |
|--------------------------------------------------------------------------------------------------------------------------------------------------------------------------------------------------------------------------------------------------------------------------------------------------------------------------------------------------------------------------------------------------------------------------------------------------------------------------------------------------------------------------------------------------------------------------------------------------------------------------------------------------------------------------------------------------------------------------------------------------------------------------------------------------------------------------------------------------------------------------------------------------------------------------------------------------------------------------------------------------------------------------------------------------------------------------------------------------------------------------------------------------------------------------------------------------------------------------------------------------------------------------------------------------------------------------------------------------------------------------------------------------------------------------------------------------------------------------------------------------------------------------------------------------------------------------------------------------------------------------------------------------------------------------------------------------------------------------------------------------------------------------------------------------------------------------------------------------------------------------------------------------------------------------------------------------------------------------------------------------------------------------------------------------------------------------------------------------------------------------------|------------------------|------------------------|-------|-----------------------------------|-----------------------------------|
| ILLUSTRATION                                                                                                                                                                                                                                                                                                                                                                                                                                                                                                                                                                                                                                                                                                                                                                                                                                                                                                                                                                                                                                                                                                                                                                                                                                                                                                                                                                                                                                                                                                                                                                                                                                                                                                                                                                                                                                                                                                                                                                                                                                                                                                                   | IN - OUT               | IN - OUT SUCTION       | PART# | NOTE                              | RATING                            |
|                                                                                                                                                                                                                                                                                                                                                                                                                                                                                                                                                                                                                                                                                                                                                                                                                                                                                                                                                                                                                                                                                                                                                                                                                                                                                                                                                                                                                                                                                                                                                                                                                                                                                                                                                                                                                                                                                                                                                                                                                                                                                                                                | #6 - #10 Female O'Ring | #8 - #10 Female O'Ring | 1613  | Frtlnr; green stripes; Nick Type  | 1 1/2 ton                         |
|                                                                                                                                                                                                                                                                                                                                                                                                                                                                                                                                                                                                                                                                                                                                                                                                                                                                                                                                                                                                                                                                                                                                                                                                                                                                                                                                                                                                                                                                                                                                                                                                                                                                                                                                                                                                                                                                                                                                                                                                                                                                                                                                | #6 - #10 Female O'Ring | #8 - #8 Female O'Ring  | 1600  |                                   | 1 <sup>1</sup> /2 ton             |
|                                                                                                                                                                                                                                                                                                                                                                                                                                                                                                                                                                                                                                                                                                                                                                                                                                                                                                                                                                                                                                                                                                                                                                                                                                                                                                                                                                                                                                                                                                                                                                                                                                                                                                                                                                                                                                                                                                                                                                                                                                                                                                                                | #6 - #10 Female O'Ring | #8 - #8 Female O'Ring  | 1601  | 40138-129                         | 2 ton                             |
|                                                                                                                                                                                                                                                                                                                                                                                                                                                                                                                                                                                                                                                                                                                                                                                                                                                                                                                                                                                                                                                                                                                                                                                                                                                                                                                                                                                                                                                                                                                                                                                                                                                                                                                                                                                                                                                                                                                                                                                                                                                                                                                                | #6 - #10 Female O'Ring | #8 - #10 Female O'Ring | 1603  | 4379-RD510546-0                   | 2 ton                             |
|                                                                                                                                                                                                                                                                                                                                                                                                                                                                                                                                                                                                                                                                                                                                                                                                                                                                                                                                                                                                                                                                                                                                                                                                                                                                                                                                                                                                                                                                                                                                                                                                                                                                                                                                                                                                                                                                                                                                                                                                                                                                                                                                | #6 - #10 Female O'Ring | #8 - #8 Female O'Ring  | 1604  | w/ Trinary Switch Port            | 2 ton                             |
|                                                                                                                                                                                                                                                                                                                                                                                                                                                                                                                                                                                                                                                                                                                                                                                                                                                                                                                                                                                                                                                                                                                                                                                                                                                                                                                                                                                                                                                                                                                                                                                                                                                                                                                                                                                                                                                                                                                                                                                                                                                                                                                                | #6 - #10 Female O'Ring | #8 - #8 Female O'Ring  | 1607  | w/ Single Mounting Hole           | 1 1/2 ton                         |
| -                                                                                                                                                                                                                                                                                                                                                                                                                                                                                                                                                                                                                                                                                                                                                                                                                                                                                                                                                                                                                                                                                                                                                                                                                                                                                                                                                                                                                                                                                                                                                                                                                                                                                                                                                                                                                                                                                                                                                                                                                                                                                                                              | #6 - #10 Female O'Ring | #8 - #8 Female O'Ring  | 1608  | w/ Two Mounting Holes             | 2 1/2 ton                         |
|                                                                                                                                                                                                                                                                                                                                                                                                                                                                                                                                                                                                                                                                                                                                                                                                                                                                                                                                                                                                                                                                                                                                                                                                                                                                                                                                                                                                                                                                                                                                                                                                                                                                                                                                                                                                                                                                                                                                                                                                                                                                                                                                | #6 - #10 Female O'Ring | #8 - #8 Female O'Ring  | 1626  | w/ port; EXP-002-ACT              | 2 ton                             |
|                                                                                                                                                                                                                                                                                                                                                                                                                                                                                                                                                                                                                                                                                                                                                                                                                                                                                                                                                                                                                                                                                                                                                                                                                                                                                                                                                                                                                                                                                                                                                                                                                                                                                                                                                                                                                                                                                                                                                                                                                                                                                                                                | #6 - #10 Female O'Ring | #8 - #10 Female O'Ring | 1602  |                                   | 2 ton                             |
| The State of the S | #6 - #10 Female O'Ring | #8 - #10 Female O'Ring | 1606  | w/ Single Mounting Hole           | 1 1/2 ton                         |
| (C) E                                                                                                                                                                                                                                                                                                                                                                                                                                                                                                                                                                                                                                                                                                                                                                                                                                                                                                                                                                                                                                                                                                                                                                                                                                                                                                                                                                                                                                                                                                                                                                                                                                                                                                                                                                                                                                                                                                                                                                                                                                                                                                                          | #6 - #10 Female O'Ring | #8 - #10 Female O'Ring | 1627  | w/ 1/4" Mounting Hole             | 2 ton                             |
|                                                                                                                                                                                                                                                                                                                                                                                                                                                                                                                                                                                                                                                                                                                                                                                                                                                                                                                                                                                                                                                                                                                                                                                                                                                                                                                                                                                                                                                                                                                                                                                                                                                                                                                                                                                                                                                                                                                                                                                                                                                                                                                                | #6 - #12 Female O'Ring | #8 - #10 Female O'Ring | 1622  | Volvo20443850                     | 1 1/2 ton                         |
| 9 0                                                                                                                                                                                                                                                                                                                                                                                                                                                                                                                                                                                                                                                                                                                                                                                                                                                                                                                                                                                                                                                                                                                                                                                                                                                                                                                                                                                                                                                                                                                                                                                                                                                                                                                                                                                                                                                                                                                                                                                                                                                                                                                            | #6 - #12 Female O'Ring | #8 - #10 Female O'Ring | 1623  | 5143304AA                         | 1 1/2 ton                         |
| #6 - #12 -                                                                                                                                                                                                                                                                                                                                                                                                                                                                                                                                                                                                                                                                                                                                                                                                                                                                                                                                                                                                                                                                                                                                                                                                                                                                                                                                                                                                                                                                                                                                                                                                                                                                                                                                                                                                                                                                                                                                                                                                                                                                                                                     |                        | #8 - #12 Female O'Ring | 1624  | 326310                            | 1 1/2 ton                         |
|                                                                                                                                                                                                                                                                                                                                                                                                                                                                                                                                                                                                                                                                                                                                                                                                                                                                                                                                                                                                                                                                                                                                                                                                                                                                                                                                                                                                                                                                                                                                                                                                                                                                                                                                                                                                                                                                                                                                                                                                                                                                                                                                | #6 -#10 Flange Mount   | #8 - #8 Flange Mount   | 1609  | w/ 1 Front Switch Port; Nick Type | 2 ton                             |
|                                                                                                                                                                                                                                                                                                                                                                                                                                                                                                                                                                                                                                                                                                                                                                                                                                                                                                                                                                                                                                                                                                                                                                                                                                                                                                                                                                                                                                                                                                                                                                                                                                                                                                                                                                                                                                                                                                                                                                                                                                                                                                                                | #6 - #12 Flange Mount  | #8 - #10 Flange Mount  | 1614  | Volvo; RE57575                    | 2 ton                             |
|                                                                                                                                                                                                                                                                                                                                                                                                                                                                                                                                                                                                                                                                                                                                                                                                                                                                                                                                                                                                                                                                                                                                                                                                                                                                                                                                                                                                                                                                                                                                                                                                                                                                                                                                                                                                                                                                                                                                                                                                                                                                                                                                | #6 - #10 Flange Mount  | #8 - #8 Flange Mount   | 1611  | w/ 2 Service Ports                | 2 ton                             |
|                                                                                                                                                                                                                                                                                                                                                                                                                                                                                                                                                                                                                                                                                                                                                                                                                                                                                                                                                                                                                                                                                                                                                                                                                                                                                                                                                                                                                                                                                                                                                                                                                                                                                                                                                                                                                                                                                                                                                                                                                                                                                                                                | # 6 - #10 Flange Mount | #8 - #8 Flange Mount   | 1612  | w/ 2 Ports; 2501794C1             | 2 ton                             |
|                                                                                                                                                                                                                                                                                                                                                                                                                                                                                                                                                                                                                                                                                                                                                                                                                                                                                                                                                                                                                                                                                                                                                                                                                                                                                                                                                                                                                                                                                                                                                                                                                                                                                                                                                                                                                                                                                                                                                                                                                                                                                                                                | #8 - #8 Flange Mount   | #6-#10 Flange Mount    | 1648  | KW, Pete, Berg (mini)             | 1 1/2 ton                         |
|                                                                                                                                                                                                                                                                                                                                                                                                                                                                                                                                                                                                                                                                                                                                                                                                                                                                                                                                                                                                                                                                                                                                                                                                                                                                                                                                                                                                                                                                                                                                                                                                                                                                                                                                                                                                                                                                                                                                                                                                                                                                                                                                | #6 - #10 Stat Seal     | #8 - #10 Stat Seal     | 1618  | Gold Color; Aux. Sleeper          | 1 1/2 ton                         |
|                                                                                                                                                                                                                                                                                                                                                                                                                                                                                                                                                                                                                                                                                                                                                                                                                                                                                                                                                                                                                                                                                                                                                                                                                                                                                                                                                                                                                                                                                                                                                                                                                                                                                                                                                                                                                                                                                                                                                                                                                                                                                                                                | #6 - #10 Stat Seal     | #8 - #10 Stat Seal     | 1615  | Gold Color; Main Unit             | 1 1/2 ton                         |
|                                                                                                                                                                                                                                                                                                                                                                                                                                                                                                                                                                                                                                                                                                                                                                                                                                                                                                                                                                                                                                                                                                                                                                                                                                                                                                                                                                                                                                                                                                                                                                                                                                                                                                                                                                                                                                                                                                                                                                                                                                                                                                                                | #6 - #12 Stat Seal     | #8 - #10 Stat Seal     | 1619  | Main Unit                         | 1 <sup>1</sup> / <sub>2</sub> ton |
|                                                                                                                                                                                                                                                                                                                                                                                                                                                                                                                                                                                                                                                                                                                                                                                                                                                                                                                                                                                                                                                                                                                                                                                                                                                                                                                                                                                                                                                                                                                                                                                                                                                                                                                                                                                                                                                                                                                                                                                                                                                                                                                                | #6 - #10 Stat Seal     | #8 - #10 Stat Seal     | 1621  | Burgundy Color; Aux. Sleeper      | 1 ton                             |
|                                                                                                                                                                                                                                                                                                                                                                                                                                                                                                                                                                                                                                                                                                                                                                                                                                                                                                                                                                                                                                                                                                                                                                                                                                                                                                                                                                                                                                                                                                                                                                                                                                                                                                                                                                                                                                                                                                                                                                                                                                                                                                                                | #8 - #12 Stat Seal     | #8 - #10 Stat Seal     | 1632  | 327309                            | -                                 |
|                                                                                                                                                                                                                                                                                                                                                                                                                                                                                                                                                                                                                                                                                                                                                                                                                                                                                                                                                                                                                                                                                                                                                                                                                                                                                                                                                                                                                                                                                                                                                                                                                                                                                                                                                                                                                                                                                                                                                                                                                                                                                                                                | #8 - #12 Stat Seal     | #8 - #10 Stat Seal     | 1633  | 327308, Auxilliary                | -                                 |
|                                                                                                                                                                                                                                                                                                                                                                                                                                                                                                                                                                                                                                                                                                                                                                                                                                                                                                                                                                                                                                                                                                                                                                                                                                                                                                                                                                                                                                                                                                                                                                                                                                                                                                                                                                                                                                                                                                                                                                                                                                                                                                                                | #8 - #12 Stat Seal     | #8 - #12 Stat Seal     | 1634  | T1000898P, valve - T1000044L      | -                                 |
|                                                                                                                                                                                                                                                                                                                                                                                                                                                                                                                                                                                                                                                                                                                                                                                                                                                                                                                                                                                                                                                                                                                                                                                                                                                                                                                                                                                                                                                                                                                                                                                                                                                                                                                                                                                                                                                                                                                                                                                                                                                                                                                                | #8 - #12 Stat Seal     | #8 - #12 Stat Seal     | 1642  | VCCT1001838L                      |                                   |