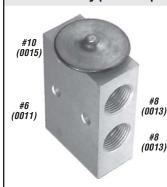

# BLOCK TYPE EXPANSION VALVES (sorted in ascending by mounting type)

|                                                                                                                                                                                                                                                                                                                                                                                                                                                                                                                                                                                                                                                                                                                                                                                                                                                                                                                                                                                                                                                                                                                                                                                                                                                                                                                                                                                                                                                                                                                                                                                                                                                                                                                                                                                                                                                                                                                                                                                                                                                                                                                                | HOSE SIDE              | EVAP. FITTING SIDE     | 1     |                                   |                                   |
|--------------------------------------------------------------------------------------------------------------------------------------------------------------------------------------------------------------------------------------------------------------------------------------------------------------------------------------------------------------------------------------------------------------------------------------------------------------------------------------------------------------------------------------------------------------------------------------------------------------------------------------------------------------------------------------------------------------------------------------------------------------------------------------------------------------------------------------------------------------------------------------------------------------------------------------------------------------------------------------------------------------------------------------------------------------------------------------------------------------------------------------------------------------------------------------------------------------------------------------------------------------------------------------------------------------------------------------------------------------------------------------------------------------------------------------------------------------------------------------------------------------------------------------------------------------------------------------------------------------------------------------------------------------------------------------------------------------------------------------------------------------------------------------------------------------------------------------------------------------------------------------------------------------------------------------------------------------------------------------------------------------------------------------------------------------------------------------------------------------------------------|------------------------|------------------------|-------|-----------------------------------|-----------------------------------|
| ILLUSTRATION                                                                                                                                                                                                                                                                                                                                                                                                                                                                                                                                                                                                                                                                                                                                                                                                                                                                                                                                                                                                                                                                                                                                                                                                                                                                                                                                                                                                                                                                                                                                                                                                                                                                                                                                                                                                                                                                                                                                                                                                                                                                                                                   | IN - OUT               | IN - OUT SUCTION       | PART# | NOTE                              | RATING                            |
|                                                                                                                                                                                                                                                                                                                                                                                                                                                                                                                                                                                                                                                                                                                                                                                                                                                                                                                                                                                                                                                                                                                                                                                                                                                                                                                                                                                                                                                                                                                                                                                                                                                                                                                                                                                                                                                                                                                                                                                                                                                                                                                                | #6 - #10 Female O'Ring | #8 - #10 Female O'Ring | 1613  | Frtlnr; green stripes; Nick Type  | 1 1/2 ton                         |
|                                                                                                                                                                                                                                                                                                                                                                                                                                                                                                                                                                                                                                                                                                                                                                                                                                                                                                                                                                                                                                                                                                                                                                                                                                                                                                                                                                                                                                                                                                                                                                                                                                                                                                                                                                                                                                                                                                                                                                                                                                                                                                                                | #6 - #10 Female O'Ring | #8 - #8 Female O'Ring  | 1600  |                                   | 1 <sup>1</sup> /2 ton             |
|                                                                                                                                                                                                                                                                                                                                                                                                                                                                                                                                                                                                                                                                                                                                                                                                                                                                                                                                                                                                                                                                                                                                                                                                                                                                                                                                                                                                                                                                                                                                                                                                                                                                                                                                                                                                                                                                                                                                                                                                                                                                                                                                | #6 - #10 Female O'Ring | #8 - #8 Female O'Ring  | 1601  | 40138-129                         | 2 ton                             |
|                                                                                                                                                                                                                                                                                                                                                                                                                                                                                                                                                                                                                                                                                                                                                                                                                                                                                                                                                                                                                                                                                                                                                                                                                                                                                                                                                                                                                                                                                                                                                                                                                                                                                                                                                                                                                                                                                                                                                                                                                                                                                                                                | #6 - #10 Female O'Ring | #8 - #10 Female O'Ring | 1603  | 4379-RD510546-0                   | 2 ton                             |
|                                                                                                                                                                                                                                                                                                                                                                                                                                                                                                                                                                                                                                                                                                                                                                                                                                                                                                                                                                                                                                                                                                                                                                                                                                                                                                                                                                                                                                                                                                                                                                                                                                                                                                                                                                                                                                                                                                                                                                                                                                                                                                                                | #6 - #10 Female O'Ring | #8 - #8 Female O'Ring  | 1604  | w/ Trinary Switch Port            | 2 ton                             |
|                                                                                                                                                                                                                                                                                                                                                                                                                                                                                                                                                                                                                                                                                                                                                                                                                                                                                                                                                                                                                                                                                                                                                                                                                                                                                                                                                                                                                                                                                                                                                                                                                                                                                                                                                                                                                                                                                                                                                                                                                                                                                                                                | #6 - #10 Female O'Ring | #8 - #8 Female O'Ring  | 1607  | w/ Single Mounting Hole           | 1 1/2 ton                         |
| -                                                                                                                                                                                                                                                                                                                                                                                                                                                                                                                                                                                                                                                                                                                                                                                                                                                                                                                                                                                                                                                                                                                                                                                                                                                                                                                                                                                                                                                                                                                                                                                                                                                                                                                                                                                                                                                                                                                                                                                                                                                                                                                              | #6 - #10 Female O'Ring | #8 - #8 Female O'Ring  | 1608  | w/ Two Mounting Holes             | 2 1/2 ton                         |
|                                                                                                                                                                                                                                                                                                                                                                                                                                                                                                                                                                                                                                                                                                                                                                                                                                                                                                                                                                                                                                                                                                                                                                                                                                                                                                                                                                                                                                                                                                                                                                                                                                                                                                                                                                                                                                                                                                                                                                                                                                                                                                                                | #6 - #10 Female O'Ring | #8 - #8 Female O'Ring  | 1626  | w/ port; EXP-002-ACT              | 2 ton                             |
|                                                                                                                                                                                                                                                                                                                                                                                                                                                                                                                                                                                                                                                                                                                                                                                                                                                                                                                                                                                                                                                                                                                                                                                                                                                                                                                                                                                                                                                                                                                                                                                                                                                                                                                                                                                                                                                                                                                                                                                                                                                                                                                                | #6 - #10 Female O'Ring | #8 - #10 Female O'Ring | 1602  |                                   | 2 ton                             |
| The State of the S | #6 - #10 Female O'Ring | #8 - #10 Female O'Ring | 1606  | w/ Single Mounting Hole           | 1 1/2 ton                         |
| (C) E                                                                                                                                                                                                                                                                                                                                                                                                                                                                                                                                                                                                                                                                                                                                                                                                                                                                                                                                                                                                                                                                                                                                                                                                                                                                                                                                                                                                                                                                                                                                                                                                                                                                                                                                                                                                                                                                                                                                                                                                                                                                                                                          | #6 - #10 Female O'Ring | #8 - #10 Female O'Ring | 1627  | w/ 1/4" Mounting Hole             | 2 ton                             |
|                                                                                                                                                                                                                                                                                                                                                                                                                                                                                                                                                                                                                                                                                                                                                                                                                                                                                                                                                                                                                                                                                                                                                                                                                                                                                                                                                                                                                                                                                                                                                                                                                                                                                                                                                                                                                                                                                                                                                                                                                                                                                                                                | #6 - #12 Female O'Ring | #8 - #10 Female O'Ring | 1622  | Volvo20443850                     | 1 1/2 ton                         |
| 9 0                                                                                                                                                                                                                                                                                                                                                                                                                                                                                                                                                                                                                                                                                                                                                                                                                                                                                                                                                                                                                                                                                                                                                                                                                                                                                                                                                                                                                                                                                                                                                                                                                                                                                                                                                                                                                                                                                                                                                                                                                                                                                                                            | #6 - #12 Female O'Ring | #8 - #10 Female O'Ring | 1623  | 5143304AA                         | 1 1/2 ton                         |
| #6 - #12 -                                                                                                                                                                                                                                                                                                                                                                                                                                                                                                                                                                                                                                                                                                                                                                                                                                                                                                                                                                                                                                                                                                                                                                                                                                                                                                                                                                                                                                                                                                                                                                                                                                                                                                                                                                                                                                                                                                                                                                                                                                                                                                                     |                        | #8 - #12 Female O'Ring | 1624  | 326310                            | 1 1/2 ton                         |
|                                                                                                                                                                                                                                                                                                                                                                                                                                                                                                                                                                                                                                                                                                                                                                                                                                                                                                                                                                                                                                                                                                                                                                                                                                                                                                                                                                                                                                                                                                                                                                                                                                                                                                                                                                                                                                                                                                                                                                                                                                                                                                                                | #6 -#10 Flange Mount   | #8 - #8 Flange Mount   | 1609  | w/ 1 Front Switch Port; Nick Type | 2 ton                             |
|                                                                                                                                                                                                                                                                                                                                                                                                                                                                                                                                                                                                                                                                                                                                                                                                                                                                                                                                                                                                                                                                                                                                                                                                                                                                                                                                                                                                                                                                                                                                                                                                                                                                                                                                                                                                                                                                                                                                                                                                                                                                                                                                | #6 - #12 Flange Mount  | #8 - #10 Flange Mount  | 1614  | Volvo; RE57575                    | 2 ton                             |
|                                                                                                                                                                                                                                                                                                                                                                                                                                                                                                                                                                                                                                                                                                                                                                                                                                                                                                                                                                                                                                                                                                                                                                                                                                                                                                                                                                                                                                                                                                                                                                                                                                                                                                                                                                                                                                                                                                                                                                                                                                                                                                                                | #6 - #10 Flange Mount  | #8 - #8 Flange Mount   | 1611  | w/ 2 Service Ports                | 2 ton                             |
|                                                                                                                                                                                                                                                                                                                                                                                                                                                                                                                                                                                                                                                                                                                                                                                                                                                                                                                                                                                                                                                                                                                                                                                                                                                                                                                                                                                                                                                                                                                                                                                                                                                                                                                                                                                                                                                                                                                                                                                                                                                                                                                                | # 6 - #10 Flange Mount | #8 - #8 Flange Mount   | 1612  | w/ 2 Ports; 2501794C1             | 2 ton                             |
|                                                                                                                                                                                                                                                                                                                                                                                                                                                                                                                                                                                                                                                                                                                                                                                                                                                                                                                                                                                                                                                                                                                                                                                                                                                                                                                                                                                                                                                                                                                                                                                                                                                                                                                                                                                                                                                                                                                                                                                                                                                                                                                                | #8 - #8 Flange Mount   | #6-#10 Flange Mount    | 1648  | KW, Pete, Berg (mini)             | 1 1/2 ton                         |
|                                                                                                                                                                                                                                                                                                                                                                                                                                                                                                                                                                                                                                                                                                                                                                                                                                                                                                                                                                                                                                                                                                                                                                                                                                                                                                                                                                                                                                                                                                                                                                                                                                                                                                                                                                                                                                                                                                                                                                                                                                                                                                                                | #6 - #10 Stat Seal     | #8 - #10 Stat Seal     | 1618  | Gold Color; Aux. Sleeper          | 1 1/2 ton                         |
|                                                                                                                                                                                                                                                                                                                                                                                                                                                                                                                                                                                                                                                                                                                                                                                                                                                                                                                                                                                                                                                                                                                                                                                                                                                                                                                                                                                                                                                                                                                                                                                                                                                                                                                                                                                                                                                                                                                                                                                                                                                                                                                                | #6 - #10 Stat Seal     | #8 - #10 Stat Seal     | 1615  | Gold Color; Main Unit             | 1 1/2 ton                         |
|                                                                                                                                                                                                                                                                                                                                                                                                                                                                                                                                                                                                                                                                                                                                                                                                                                                                                                                                                                                                                                                                                                                                                                                                                                                                                                                                                                                                                                                                                                                                                                                                                                                                                                                                                                                                                                                                                                                                                                                                                                                                                                                                | #6 - #12 Stat Seal     | #8 - #10 Stat Seal     | 1619  | Main Unit                         | 1 <sup>1</sup> / <sub>2</sub> ton |
|                                                                                                                                                                                                                                                                                                                                                                                                                                                                                                                                                                                                                                                                                                                                                                                                                                                                                                                                                                                                                                                                                                                                                                                                                                                                                                                                                                                                                                                                                                                                                                                                                                                                                                                                                                                                                                                                                                                                                                                                                                                                                                                                | #6 - #10 Stat Seal     | #8 - #10 Stat Seal     | 1621  | Burgundy Color; Aux. Sleeper      | 1 ton                             |
|                                                                                                                                                                                                                                                                                                                                                                                                                                                                                                                                                                                                                                                                                                                                                                                                                                                                                                                                                                                                                                                                                                                                                                                                                                                                                                                                                                                                                                                                                                                                                                                                                                                                                                                                                                                                                                                                                                                                                                                                                                                                                                                                | #8 - #12 Stat Seal     | #8 - #10 Stat Seal     | 1632  | 327309                            | -                                 |
|                                                                                                                                                                                                                                                                                                                                                                                                                                                                                                                                                                                                                                                                                                                                                                                                                                                                                                                                                                                                                                                                                                                                                                                                                                                                                                                                                                                                                                                                                                                                                                                                                                                                                                                                                                                                                                                                                                                                                                                                                                                                                                                                | #8 - #12 Stat Seal     | #8 - #10 Stat Seal     | 1633  | 327308, Auxilliary                | -                                 |
|                                                                                                                                                                                                                                                                                                                                                                                                                                                                                                                                                                                                                                                                                                                                                                                                                                                                                                                                                                                                                                                                                                                                                                                                                                                                                                                                                                                                                                                                                                                                                                                                                                                                                                                                                                                                                                                                                                                                                                                                                                                                                                                                | #8 - #12 Stat Seal     | #8 - #12 Stat Seal     | 1634  | T1000898P, valve - T1000044L      | -                                 |
|                                                                                                                                                                                                                                                                                                                                                                                                                                                                                                                                                                                                                                                                                                                                                                                                                                                                                                                                                                                                                                                                                                                                                                                                                                                                                                                                                                                                                                                                                                                                                                                                                                                                                                                                                                                                                                                                                                                                                                                                                                                                                                                                | #8 - #12 Stat Seal     | #8 - #12 Stat Seal     | 1642  | VCCT1001838L                      |                                   |