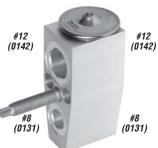

# BLOCK TYPE EXPANSION VALVES (sorted in ascending by mounting type)

|                                                                                                                                                                                                                                                                                                                                                                                                                                                                                                                                                                                                                                                                                                                                                                                                                                                                                                                                                                                                                                                                                                                                                                                                                                                                                                                                                                                                                                                                                                                                                                                                                                                                                                                                                                                                                                                                                                                                                                                                                                                                                                                                | HOSE SIDE              | EVAP. FITTING SIDE     | 1     |                                   |                                   |
|--------------------------------------------------------------------------------------------------------------------------------------------------------------------------------------------------------------------------------------------------------------------------------------------------------------------------------------------------------------------------------------------------------------------------------------------------------------------------------------------------------------------------------------------------------------------------------------------------------------------------------------------------------------------------------------------------------------------------------------------------------------------------------------------------------------------------------------------------------------------------------------------------------------------------------------------------------------------------------------------------------------------------------------------------------------------------------------------------------------------------------------------------------------------------------------------------------------------------------------------------------------------------------------------------------------------------------------------------------------------------------------------------------------------------------------------------------------------------------------------------------------------------------------------------------------------------------------------------------------------------------------------------------------------------------------------------------------------------------------------------------------------------------------------------------------------------------------------------------------------------------------------------------------------------------------------------------------------------------------------------------------------------------------------------------------------------------------------------------------------------------|------------------------|------------------------|-------|-----------------------------------|-----------------------------------|
| ILLUSTRATION                                                                                                                                                                                                                                                                                                                                                                                                                                                                                                                                                                                                                                                                                                                                                                                                                                                                                                                                                                                                                                                                                                                                                                                                                                                                                                                                                                                                                                                                                                                                                                                                                                                                                                                                                                                                                                                                                                                                                                                                                                                                                                                   | IN - OUT               | IN - OUT SUCTION       | PART# | NOTE                              | RATING                            |
|                                                                                                                                                                                                                                                                                                                                                                                                                                                                                                                                                                                                                                                                                                                                                                                                                                                                                                                                                                                                                                                                                                                                                                                                                                                                                                                                                                                                                                                                                                                                                                                                                                                                                                                                                                                                                                                                                                                                                                                                                                                                                                                                | #6 - #10 Female O'Ring | #8 - #10 Female O'Ring | 1613  | Frtlnr; green stripes; Nick Type  | 1 1/2 ton                         |
|                                                                                                                                                                                                                                                                                                                                                                                                                                                                                                                                                                                                                                                                                                                                                                                                                                                                                                                                                                                                                                                                                                                                                                                                                                                                                                                                                                                                                                                                                                                                                                                                                                                                                                                                                                                                                                                                                                                                                                                                                                                                                                                                | #6 - #10 Female O'Ring | #8 - #8 Female O'Ring  | 1600  |                                   | 1 <sup>1</sup> /2 ton             |
|                                                                                                                                                                                                                                                                                                                                                                                                                                                                                                                                                                                                                                                                                                                                                                                                                                                                                                                                                                                                                                                                                                                                                                                                                                                                                                                                                                                                                                                                                                                                                                                                                                                                                                                                                                                                                                                                                                                                                                                                                                                                                                                                | #6 - #10 Female O'Ring | #8 - #8 Female O'Ring  | 1601  | 40138-129                         | 2 ton                             |
|                                                                                                                                                                                                                                                                                                                                                                                                                                                                                                                                                                                                                                                                                                                                                                                                                                                                                                                                                                                                                                                                                                                                                                                                                                                                                                                                                                                                                                                                                                                                                                                                                                                                                                                                                                                                                                                                                                                                                                                                                                                                                                                                | #6 - #10 Female O'Ring | #8 - #10 Female O'Ring | 1603  | 4379-RD510546-0                   | 2 ton                             |
|                                                                                                                                                                                                                                                                                                                                                                                                                                                                                                                                                                                                                                                                                                                                                                                                                                                                                                                                                                                                                                                                                                                                                                                                                                                                                                                                                                                                                                                                                                                                                                                                                                                                                                                                                                                                                                                                                                                                                                                                                                                                                                                                | #6 - #10 Female O'Ring | #8 - #8 Female O'Ring  | 1604  | w/ Trinary Switch Port            | 2 ton                             |
|                                                                                                                                                                                                                                                                                                                                                                                                                                                                                                                                                                                                                                                                                                                                                                                                                                                                                                                                                                                                                                                                                                                                                                                                                                                                                                                                                                                                                                                                                                                                                                                                                                                                                                                                                                                                                                                                                                                                                                                                                                                                                                                                | #6 - #10 Female O'Ring | #8 - #8 Female O'Ring  | 1607  | w/ Single Mounting Hole           | 1 1/2 ton                         |
| -                                                                                                                                                                                                                                                                                                                                                                                                                                                                                                                                                                                                                                                                                                                                                                                                                                                                                                                                                                                                                                                                                                                                                                                                                                                                                                                                                                                                                                                                                                                                                                                                                                                                                                                                                                                                                                                                                                                                                                                                                                                                                                                              | #6 - #10 Female O'Ring | #8 - #8 Female O'Ring  | 1608  | w/ Two Mounting Holes             | 2 1/2 ton                         |
|                                                                                                                                                                                                                                                                                                                                                                                                                                                                                                                                                                                                                                                                                                                                                                                                                                                                                                                                                                                                                                                                                                                                                                                                                                                                                                                                                                                                                                                                                                                                                                                                                                                                                                                                                                                                                                                                                                                                                                                                                                                                                                                                | #6 - #10 Female O'Ring | #8 - #8 Female O'Ring  | 1626  | w/ port; EXP-002-ACT              | 2 ton                             |
|                                                                                                                                                                                                                                                                                                                                                                                                                                                                                                                                                                                                                                                                                                                                                                                                                                                                                                                                                                                                                                                                                                                                                                                                                                                                                                                                                                                                                                                                                                                                                                                                                                                                                                                                                                                                                                                                                                                                                                                                                                                                                                                                | #6 - #10 Female O'Ring | #8 - #10 Female O'Ring | 1602  |                                   | 2 ton                             |
| The State of the S | #6 - #10 Female O'Ring | #8 - #10 Female O'Ring | 1606  | w/ Single Mounting Hole           | 1 1/2 ton                         |
| (C) E                                                                                                                                                                                                                                                                                                                                                                                                                                                                                                                                                                                                                                                                                                                                                                                                                                                                                                                                                                                                                                                                                                                                                                                                                                                                                                                                                                                                                                                                                                                                                                                                                                                                                                                                                                                                                                                                                                                                                                                                                                                                                                                          | #6 - #10 Female O'Ring | #8 - #10 Female O'Ring | 1627  | w/ 1/4" Mounting Hole             | 2 ton                             |
|                                                                                                                                                                                                                                                                                                                                                                                                                                                                                                                                                                                                                                                                                                                                                                                                                                                                                                                                                                                                                                                                                                                                                                                                                                                                                                                                                                                                                                                                                                                                                                                                                                                                                                                                                                                                                                                                                                                                                                                                                                                                                                                                | #6 - #12 Female O'Ring | #8 - #10 Female O'Ring | 1622  | Volvo20443850                     | 1 1/2 ton                         |
| 9 0                                                                                                                                                                                                                                                                                                                                                                                                                                                                                                                                                                                                                                                                                                                                                                                                                                                                                                                                                                                                                                                                                                                                                                                                                                                                                                                                                                                                                                                                                                                                                                                                                                                                                                                                                                                                                                                                                                                                                                                                                                                                                                                            | #6 - #12 Female O'Ring | #8 - #10 Female O'Ring | 1623  | 5143304AA                         | 1 1/2 ton                         |
| #6 - #12 -                                                                                                                                                                                                                                                                                                                                                                                                                                                                                                                                                                                                                                                                                                                                                                                                                                                                                                                                                                                                                                                                                                                                                                                                                                                                                                                                                                                                                                                                                                                                                                                                                                                                                                                                                                                                                                                                                                                                                                                                                                                                                                                     |                        | #8 - #12 Female O'Ring | 1624  | 326310                            | 1 1/2 ton                         |
|                                                                                                                                                                                                                                                                                                                                                                                                                                                                                                                                                                                                                                                                                                                                                                                                                                                                                                                                                                                                                                                                                                                                                                                                                                                                                                                                                                                                                                                                                                                                                                                                                                                                                                                                                                                                                                                                                                                                                                                                                                                                                                                                | #6 -#10 Flange Mount   | #8 - #8 Flange Mount   | 1609  | w/ 1 Front Switch Port; Nick Type | 2 ton                             |
|                                                                                                                                                                                                                                                                                                                                                                                                                                                                                                                                                                                                                                                                                                                                                                                                                                                                                                                                                                                                                                                                                                                                                                                                                                                                                                                                                                                                                                                                                                                                                                                                                                                                                                                                                                                                                                                                                                                                                                                                                                                                                                                                | #6 - #12 Flange Mount  | #8 - #10 Flange Mount  | 1614  | Volvo; RE57575                    | 2 ton                             |
|                                                                                                                                                                                                                                                                                                                                                                                                                                                                                                                                                                                                                                                                                                                                                                                                                                                                                                                                                                                                                                                                                                                                                                                                                                                                                                                                                                                                                                                                                                                                                                                                                                                                                                                                                                                                                                                                                                                                                                                                                                                                                                                                | #6 - #10 Flange Mount  | #8 - #8 Flange Mount   | 1611  | w/ 2 Service Ports                | 2 ton                             |
|                                                                                                                                                                                                                                                                                                                                                                                                                                                                                                                                                                                                                                                                                                                                                                                                                                                                                                                                                                                                                                                                                                                                                                                                                                                                                                                                                                                                                                                                                                                                                                                                                                                                                                                                                                                                                                                                                                                                                                                                                                                                                                                                | # 6 - #10 Flange Mount | #8 - #8 Flange Mount   | 1612  | w/ 2 Ports; 2501794C1             | 2 ton                             |
|                                                                                                                                                                                                                                                                                                                                                                                                                                                                                                                                                                                                                                                                                                                                                                                                                                                                                                                                                                                                                                                                                                                                                                                                                                                                                                                                                                                                                                                                                                                                                                                                                                                                                                                                                                                                                                                                                                                                                                                                                                                                                                                                | #8 - #8 Flange Mount   | #6-#10 Flange Mount    | 1648  | KW, Pete, Berg (mini)             | 1 1/2 ton                         |
|                                                                                                                                                                                                                                                                                                                                                                                                                                                                                                                                                                                                                                                                                                                                                                                                                                                                                                                                                                                                                                                                                                                                                                                                                                                                                                                                                                                                                                                                                                                                                                                                                                                                                                                                                                                                                                                                                                                                                                                                                                                                                                                                | #6 - #10 Stat Seal     | #8 - #10 Stat Seal     | 1618  | Gold Color; Aux. Sleeper          | 1 1/2 ton                         |
|                                                                                                                                                                                                                                                                                                                                                                                                                                                                                                                                                                                                                                                                                                                                                                                                                                                                                                                                                                                                                                                                                                                                                                                                                                                                                                                                                                                                                                                                                                                                                                                                                                                                                                                                                                                                                                                                                                                                                                                                                                                                                                                                | #6 - #10 Stat Seal     | #8 - #10 Stat Seal     | 1615  | Gold Color; Main Unit             | 1 1/2 ton                         |
|                                                                                                                                                                                                                                                                                                                                                                                                                                                                                                                                                                                                                                                                                                                                                                                                                                                                                                                                                                                                                                                                                                                                                                                                                                                                                                                                                                                                                                                                                                                                                                                                                                                                                                                                                                                                                                                                                                                                                                                                                                                                                                                                | #6 - #12 Stat Seal     | #8 - #10 Stat Seal     | 1619  | Main Unit                         | 1 <sup>1</sup> / <sub>2</sub> ton |
|                                                                                                                                                                                                                                                                                                                                                                                                                                                                                                                                                                                                                                                                                                                                                                                                                                                                                                                                                                                                                                                                                                                                                                                                                                                                                                                                                                                                                                                                                                                                                                                                                                                                                                                                                                                                                                                                                                                                                                                                                                                                                                                                | #6 - #10 Stat Seal     | #8 - #10 Stat Seal     | 1621  | Burgundy Color; Aux. Sleeper      | 1 ton                             |
|                                                                                                                                                                                                                                                                                                                                                                                                                                                                                                                                                                                                                                                                                                                                                                                                                                                                                                                                                                                                                                                                                                                                                                                                                                                                                                                                                                                                                                                                                                                                                                                                                                                                                                                                                                                                                                                                                                                                                                                                                                                                                                                                | #8 - #12 Stat Seal     | #8 - #10 Stat Seal     | 1632  | 327309                            | -                                 |
|                                                                                                                                                                                                                                                                                                                                                                                                                                                                                                                                                                                                                                                                                                                                                                                                                                                                                                                                                                                                                                                                                                                                                                                                                                                                                                                                                                                                                                                                                                                                                                                                                                                                                                                                                                                                                                                                                                                                                                                                                                                                                                                                | #8 - #12 Stat Seal     | #8 - #10 Stat Seal     | 1633  | 327308, Auxilliary                | -                                 |
|                                                                                                                                                                                                                                                                                                                                                                                                                                                                                                                                                                                                                                                                                                                                                                                                                                                                                                                                                                                                                                                                                                                                                                                                                                                                                                                                                                                                                                                                                                                                                                                                                                                                                                                                                                                                                                                                                                                                                                                                                                                                                                                                | #8 - #12 Stat Seal     | #8 - #12 Stat Seal     | 1634  | T1000898P, valve - T1000044L      | -                                 |
|                                                                                                                                                                                                                                                                                                                                                                                                                                                                                                                                                                                                                                                                                                                                                                                                                                                                                                                                                                                                                                                                                                                                                                                                                                                                                                                                                                                                                                                                                                                                                                                                                                                                                                                                                                                                                                                                                                                                                                                                                                                                                                                                | #8 - #12 Stat Seal     | #8 - #12 Stat Seal     | 1642  | VCCT1001838L                      |                                   |