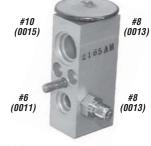

# BLOCK TYPE EXPANSION VALVES (sorted in ascending by mounting type)

|                                                                                                                                                                                                                                                                                                                                                                                                                                                                                                                                                                                                                                                                                                                                                                                                                                                                                                                                                                                                                                                                                                                                                                                                                                                                                                                                                                                                                                                                                                                                                                                                                                                                                                                                                                                                                                                                                                                                                                                                                                                                                                                                | HOSE SIDE              | EVAP. FITTING SIDE     | 1     |                                   |                                   |
|--------------------------------------------------------------------------------------------------------------------------------------------------------------------------------------------------------------------------------------------------------------------------------------------------------------------------------------------------------------------------------------------------------------------------------------------------------------------------------------------------------------------------------------------------------------------------------------------------------------------------------------------------------------------------------------------------------------------------------------------------------------------------------------------------------------------------------------------------------------------------------------------------------------------------------------------------------------------------------------------------------------------------------------------------------------------------------------------------------------------------------------------------------------------------------------------------------------------------------------------------------------------------------------------------------------------------------------------------------------------------------------------------------------------------------------------------------------------------------------------------------------------------------------------------------------------------------------------------------------------------------------------------------------------------------------------------------------------------------------------------------------------------------------------------------------------------------------------------------------------------------------------------------------------------------------------------------------------------------------------------------------------------------------------------------------------------------------------------------------------------------|------------------------|------------------------|-------|-----------------------------------|-----------------------------------|
| ILLUSTRATION                                                                                                                                                                                                                                                                                                                                                                                                                                                                                                                                                                                                                                                                                                                                                                                                                                                                                                                                                                                                                                                                                                                                                                                                                                                                                                                                                                                                                                                                                                                                                                                                                                                                                                                                                                                                                                                                                                                                                                                                                                                                                                                   | IN - OUT               | IN - OUT SUCTION       | PART# | NOTE                              | RATING                            |
|                                                                                                                                                                                                                                                                                                                                                                                                                                                                                                                                                                                                                                                                                                                                                                                                                                                                                                                                                                                                                                                                                                                                                                                                                                                                                                                                                                                                                                                                                                                                                                                                                                                                                                                                                                                                                                                                                                                                                                                                                                                                                                                                | #6 - #10 Female O'Ring | #8 - #10 Female O'Ring | 1613  | Frtlnr; green stripes; Nick Type  | 1 1/2 ton                         |
|                                                                                                                                                                                                                                                                                                                                                                                                                                                                                                                                                                                                                                                                                                                                                                                                                                                                                                                                                                                                                                                                                                                                                                                                                                                                                                                                                                                                                                                                                                                                                                                                                                                                                                                                                                                                                                                                                                                                                                                                                                                                                                                                | #6 - #10 Female O'Ring | #8 - #8 Female O'Ring  | 1600  |                                   | 1 <sup>1</sup> /2 ton             |
|                                                                                                                                                                                                                                                                                                                                                                                                                                                                                                                                                                                                                                                                                                                                                                                                                                                                                                                                                                                                                                                                                                                                                                                                                                                                                                                                                                                                                                                                                                                                                                                                                                                                                                                                                                                                                                                                                                                                                                                                                                                                                                                                | #6 - #10 Female O'Ring | #8 - #8 Female O'Ring  | 1601  | 40138-129                         | 2 ton                             |
|                                                                                                                                                                                                                                                                                                                                                                                                                                                                                                                                                                                                                                                                                                                                                                                                                                                                                                                                                                                                                                                                                                                                                                                                                                                                                                                                                                                                                                                                                                                                                                                                                                                                                                                                                                                                                                                                                                                                                                                                                                                                                                                                | #6 - #10 Female O'Ring | #8 - #10 Female O'Ring | 1603  | 4379-RD510546-0                   | 2 ton                             |
|                                                                                                                                                                                                                                                                                                                                                                                                                                                                                                                                                                                                                                                                                                                                                                                                                                                                                                                                                                                                                                                                                                                                                                                                                                                                                                                                                                                                                                                                                                                                                                                                                                                                                                                                                                                                                                                                                                                                                                                                                                                                                                                                | #6 - #10 Female O'Ring | #8 - #8 Female O'Ring  | 1604  | w/ Trinary Switch Port            | 2 ton                             |
|                                                                                                                                                                                                                                                                                                                                                                                                                                                                                                                                                                                                                                                                                                                                                                                                                                                                                                                                                                                                                                                                                                                                                                                                                                                                                                                                                                                                                                                                                                                                                                                                                                                                                                                                                                                                                                                                                                                                                                                                                                                                                                                                | #6 - #10 Female O'Ring | #8 - #8 Female O'Ring  | 1607  | w/ Single Mounting Hole           | 1 1/2 ton                         |
| -                                                                                                                                                                                                                                                                                                                                                                                                                                                                                                                                                                                                                                                                                                                                                                                                                                                                                                                                                                                                                                                                                                                                                                                                                                                                                                                                                                                                                                                                                                                                                                                                                                                                                                                                                                                                                                                                                                                                                                                                                                                                                                                              | #6 - #10 Female O'Ring | #8 - #8 Female O'Ring  | 1608  | w/ Two Mounting Holes             | 2 1/2 ton                         |
|                                                                                                                                                                                                                                                                                                                                                                                                                                                                                                                                                                                                                                                                                                                                                                                                                                                                                                                                                                                                                                                                                                                                                                                                                                                                                                                                                                                                                                                                                                                                                                                                                                                                                                                                                                                                                                                                                                                                                                                                                                                                                                                                | #6 - #10 Female O'Ring | #8 - #8 Female O'Ring  | 1626  | w/ port; EXP-002-ACT              | 2 ton                             |
|                                                                                                                                                                                                                                                                                                                                                                                                                                                                                                                                                                                                                                                                                                                                                                                                                                                                                                                                                                                                                                                                                                                                                                                                                                                                                                                                                                                                                                                                                                                                                                                                                                                                                                                                                                                                                                                                                                                                                                                                                                                                                                                                | #6 - #10 Female O'Ring | #8 - #10 Female O'Ring | 1602  |                                   | 2 ton                             |
| The State of the S | #6 - #10 Female O'Ring | #8 - #10 Female O'Ring | 1606  | w/ Single Mounting Hole           | 1 1/2 ton                         |
| (C) E                                                                                                                                                                                                                                                                                                                                                                                                                                                                                                                                                                                                                                                                                                                                                                                                                                                                                                                                                                                                                                                                                                                                                                                                                                                                                                                                                                                                                                                                                                                                                                                                                                                                                                                                                                                                                                                                                                                                                                                                                                                                                                                          | #6 - #10 Female O'Ring | #8 - #10 Female O'Ring | 1627  | w/ 1/4" Mounting Hole             | 2 ton                             |
|                                                                                                                                                                                                                                                                                                                                                                                                                                                                                                                                                                                                                                                                                                                                                                                                                                                                                                                                                                                                                                                                                                                                                                                                                                                                                                                                                                                                                                                                                                                                                                                                                                                                                                                                                                                                                                                                                                                                                                                                                                                                                                                                | #6 - #12 Female O'Ring | #8 - #10 Female O'Ring | 1622  | Volvo20443850                     | 1 1/2 ton                         |
| 9 0                                                                                                                                                                                                                                                                                                                                                                                                                                                                                                                                                                                                                                                                                                                                                                                                                                                                                                                                                                                                                                                                                                                                                                                                                                                                                                                                                                                                                                                                                                                                                                                                                                                                                                                                                                                                                                                                                                                                                                                                                                                                                                                            | #6 - #12 Female O'Ring | #8 - #10 Female O'Ring | 1623  | 5143304AA                         | 1 1/2 ton                         |
| #6 - #12 -                                                                                                                                                                                                                                                                                                                                                                                                                                                                                                                                                                                                                                                                                                                                                                                                                                                                                                                                                                                                                                                                                                                                                                                                                                                                                                                                                                                                                                                                                                                                                                                                                                                                                                                                                                                                                                                                                                                                                                                                                                                                                                                     |                        | #8 - #12 Female O'Ring | 1624  | 326310                            | 1 1/2 ton                         |
|                                                                                                                                                                                                                                                                                                                                                                                                                                                                                                                                                                                                                                                                                                                                                                                                                                                                                                                                                                                                                                                                                                                                                                                                                                                                                                                                                                                                                                                                                                                                                                                                                                                                                                                                                                                                                                                                                                                                                                                                                                                                                                                                | #6 -#10 Flange Mount   | #8 - #8 Flange Mount   | 1609  | w/ 1 Front Switch Port; Nick Type | 2 ton                             |
|                                                                                                                                                                                                                                                                                                                                                                                                                                                                                                                                                                                                                                                                                                                                                                                                                                                                                                                                                                                                                                                                                                                                                                                                                                                                                                                                                                                                                                                                                                                                                                                                                                                                                                                                                                                                                                                                                                                                                                                                                                                                                                                                | #6 - #12 Flange Mount  | #8 - #10 Flange Mount  | 1614  | Volvo; RE57575                    | 2 ton                             |
|                                                                                                                                                                                                                                                                                                                                                                                                                                                                                                                                                                                                                                                                                                                                                                                                                                                                                                                                                                                                                                                                                                                                                                                                                                                                                                                                                                                                                                                                                                                                                                                                                                                                                                                                                                                                                                                                                                                                                                                                                                                                                                                                | #6 - #10 Flange Mount  | #8 - #8 Flange Mount   | 1611  | w/ 2 Service Ports                | 2 ton                             |
|                                                                                                                                                                                                                                                                                                                                                                                                                                                                                                                                                                                                                                                                                                                                                                                                                                                                                                                                                                                                                                                                                                                                                                                                                                                                                                                                                                                                                                                                                                                                                                                                                                                                                                                                                                                                                                                                                                                                                                                                                                                                                                                                | # 6 - #10 Flange Mount | #8 - #8 Flange Mount   | 1612  | w/ 2 Ports; 2501794C1             | 2 ton                             |
|                                                                                                                                                                                                                                                                                                                                                                                                                                                                                                                                                                                                                                                                                                                                                                                                                                                                                                                                                                                                                                                                                                                                                                                                                                                                                                                                                                                                                                                                                                                                                                                                                                                                                                                                                                                                                                                                                                                                                                                                                                                                                                                                | #8 - #8 Flange Mount   | #6-#10 Flange Mount    | 1648  | KW, Pete, Berg (mini)             | 1 1/2 ton                         |
|                                                                                                                                                                                                                                                                                                                                                                                                                                                                                                                                                                                                                                                                                                                                                                                                                                                                                                                                                                                                                                                                                                                                                                                                                                                                                                                                                                                                                                                                                                                                                                                                                                                                                                                                                                                                                                                                                                                                                                                                                                                                                                                                | #6 - #10 Stat Seal     | #8 - #10 Stat Seal     | 1618  | Gold Color; Aux. Sleeper          | 1 1/2 ton                         |
|                                                                                                                                                                                                                                                                                                                                                                                                                                                                                                                                                                                                                                                                                                                                                                                                                                                                                                                                                                                                                                                                                                                                                                                                                                                                                                                                                                                                                                                                                                                                                                                                                                                                                                                                                                                                                                                                                                                                                                                                                                                                                                                                | #6 - #10 Stat Seal     | #8 - #10 Stat Seal     | 1615  | Gold Color; Main Unit             | 1 1/2 ton                         |
|                                                                                                                                                                                                                                                                                                                                                                                                                                                                                                                                                                                                                                                                                                                                                                                                                                                                                                                                                                                                                                                                                                                                                                                                                                                                                                                                                                                                                                                                                                                                                                                                                                                                                                                                                                                                                                                                                                                                                                                                                                                                                                                                | #6 - #12 Stat Seal     | #8 - #10 Stat Seal     | 1619  | Main Unit                         | 1 <sup>1</sup> / <sub>2</sub> ton |
|                                                                                                                                                                                                                                                                                                                                                                                                                                                                                                                                                                                                                                                                                                                                                                                                                                                                                                                                                                                                                                                                                                                                                                                                                                                                                                                                                                                                                                                                                                                                                                                                                                                                                                                                                                                                                                                                                                                                                                                                                                                                                                                                | #6 - #10 Stat Seal     | #8 - #10 Stat Seal     | 1621  | Burgundy Color; Aux. Sleeper      | 1 ton                             |
|                                                                                                                                                                                                                                                                                                                                                                                                                                                                                                                                                                                                                                                                                                                                                                                                                                                                                                                                                                                                                                                                                                                                                                                                                                                                                                                                                                                                                                                                                                                                                                                                                                                                                                                                                                                                                                                                                                                                                                                                                                                                                                                                | #8 - #12 Stat Seal     | #8 - #10 Stat Seal     | 1632  | 327309                            | -                                 |
|                                                                                                                                                                                                                                                                                                                                                                                                                                                                                                                                                                                                                                                                                                                                                                                                                                                                                                                                                                                                                                                                                                                                                                                                                                                                                                                                                                                                                                                                                                                                                                                                                                                                                                                                                                                                                                                                                                                                                                                                                                                                                                                                | #8 - #12 Stat Seal     | #8 - #10 Stat Seal     | 1633  | 327308, Auxilliary                | -                                 |
|                                                                                                                                                                                                                                                                                                                                                                                                                                                                                                                                                                                                                                                                                                                                                                                                                                                                                                                                                                                                                                                                                                                                                                                                                                                                                                                                                                                                                                                                                                                                                                                                                                                                                                                                                                                                                                                                                                                                                                                                                                                                                                                                | #8 - #12 Stat Seal     | #8 - #12 Stat Seal     | 1634  | T1000898P, valve - T1000044L      | -                                 |
|                                                                                                                                                                                                                                                                                                                                                                                                                                                                                                                                                                                                                                                                                                                                                                                                                                                                                                                                                                                                                                                                                                                                                                                                                                                                                                                                                                                                                                                                                                                                                                                                                                                                                                                                                                                                                                                                                                                                                                                                                                                                                                                                | #8 - #12 Stat Seal     | #8 - #12 Stat Seal     | 1642  | VCCT1001838L                      |                                   |