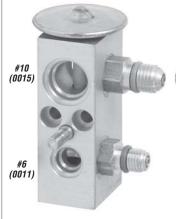

# BLOCK TYPE EXPANSION VALVES (sorted in ascending by mounting type)

|                                                                                                                                                                                                                                                                                                                                                                                                                                                                                                                                                                                                                                                                                                                                                                                                                                                                                                                                                                                                                                                                                                                                                                                                                                                                                                                                                                                                                                                                                                                                                                                                                                                                                                                                                                                                                                                                                                                                                                                                                                                                                                                                | HOSE SIDE              | EVAP. FITTING SIDE     | 1     |                                   |                                   |
|--------------------------------------------------------------------------------------------------------------------------------------------------------------------------------------------------------------------------------------------------------------------------------------------------------------------------------------------------------------------------------------------------------------------------------------------------------------------------------------------------------------------------------------------------------------------------------------------------------------------------------------------------------------------------------------------------------------------------------------------------------------------------------------------------------------------------------------------------------------------------------------------------------------------------------------------------------------------------------------------------------------------------------------------------------------------------------------------------------------------------------------------------------------------------------------------------------------------------------------------------------------------------------------------------------------------------------------------------------------------------------------------------------------------------------------------------------------------------------------------------------------------------------------------------------------------------------------------------------------------------------------------------------------------------------------------------------------------------------------------------------------------------------------------------------------------------------------------------------------------------------------------------------------------------------------------------------------------------------------------------------------------------------------------------------------------------------------------------------------------------------|------------------------|------------------------|-------|-----------------------------------|-----------------------------------|
| ILLUSTRATION                                                                                                                                                                                                                                                                                                                                                                                                                                                                                                                                                                                                                                                                                                                                                                                                                                                                                                                                                                                                                                                                                                                                                                                                                                                                                                                                                                                                                                                                                                                                                                                                                                                                                                                                                                                                                                                                                                                                                                                                                                                                                                                   | IN - OUT               | IN - OUT SUCTION       | PART# | NOTE                              | RATING                            |
|                                                                                                                                                                                                                                                                                                                                                                                                                                                                                                                                                                                                                                                                                                                                                                                                                                                                                                                                                                                                                                                                                                                                                                                                                                                                                                                                                                                                                                                                                                                                                                                                                                                                                                                                                                                                                                                                                                                                                                                                                                                                                                                                | #6 - #10 Female O'Ring | #8 - #10 Female O'Ring | 1613  | Frtlnr; green stripes; Nick Type  | 1 1/2 ton                         |
|                                                                                                                                                                                                                                                                                                                                                                                                                                                                                                                                                                                                                                                                                                                                                                                                                                                                                                                                                                                                                                                                                                                                                                                                                                                                                                                                                                                                                                                                                                                                                                                                                                                                                                                                                                                                                                                                                                                                                                                                                                                                                                                                | #6 - #10 Female O'Ring | #8 - #8 Female O'Ring  | 1600  |                                   | 1 <sup>1</sup> /2 ton             |
|                                                                                                                                                                                                                                                                                                                                                                                                                                                                                                                                                                                                                                                                                                                                                                                                                                                                                                                                                                                                                                                                                                                                                                                                                                                                                                                                                                                                                                                                                                                                                                                                                                                                                                                                                                                                                                                                                                                                                                                                                                                                                                                                | #6 - #10 Female O'Ring | #8 - #8 Female O'Ring  | 1601  | 40138-129                         | 2 ton                             |
|                                                                                                                                                                                                                                                                                                                                                                                                                                                                                                                                                                                                                                                                                                                                                                                                                                                                                                                                                                                                                                                                                                                                                                                                                                                                                                                                                                                                                                                                                                                                                                                                                                                                                                                                                                                                                                                                                                                                                                                                                                                                                                                                | #6 - #10 Female O'Ring | #8 - #10 Female O'Ring | 1603  | 4379-RD510546-0                   | 2 ton                             |
|                                                                                                                                                                                                                                                                                                                                                                                                                                                                                                                                                                                                                                                                                                                                                                                                                                                                                                                                                                                                                                                                                                                                                                                                                                                                                                                                                                                                                                                                                                                                                                                                                                                                                                                                                                                                                                                                                                                                                                                                                                                                                                                                | #6 - #10 Female O'Ring | #8 - #8 Female O'Ring  | 1604  | w/ Trinary Switch Port            | 2 ton                             |
|                                                                                                                                                                                                                                                                                                                                                                                                                                                                                                                                                                                                                                                                                                                                                                                                                                                                                                                                                                                                                                                                                                                                                                                                                                                                                                                                                                                                                                                                                                                                                                                                                                                                                                                                                                                                                                                                                                                                                                                                                                                                                                                                | #6 - #10 Female O'Ring | #8 - #8 Female O'Ring  | 1607  | w/ Single Mounting Hole           | 1 1/2 ton                         |
| -                                                                                                                                                                                                                                                                                                                                                                                                                                                                                                                                                                                                                                                                                                                                                                                                                                                                                                                                                                                                                                                                                                                                                                                                                                                                                                                                                                                                                                                                                                                                                                                                                                                                                                                                                                                                                                                                                                                                                                                                                                                                                                                              | #6 - #10 Female O'Ring | #8 - #8 Female O'Ring  | 1608  | w/ Two Mounting Holes             | 2 1/2 ton                         |
|                                                                                                                                                                                                                                                                                                                                                                                                                                                                                                                                                                                                                                                                                                                                                                                                                                                                                                                                                                                                                                                                                                                                                                                                                                                                                                                                                                                                                                                                                                                                                                                                                                                                                                                                                                                                                                                                                                                                                                                                                                                                                                                                | #6 - #10 Female O'Ring | #8 - #8 Female O'Ring  | 1626  | w/ port; EXP-002-ACT              | 2 ton                             |
|                                                                                                                                                                                                                                                                                                                                                                                                                                                                                                                                                                                                                                                                                                                                                                                                                                                                                                                                                                                                                                                                                                                                                                                                                                                                                                                                                                                                                                                                                                                                                                                                                                                                                                                                                                                                                                                                                                                                                                                                                                                                                                                                | #6 - #10 Female O'Ring | #8 - #10 Female O'Ring | 1602  |                                   | 2 ton                             |
| The State of the S | #6 - #10 Female O'Ring | #8 - #10 Female O'Ring | 1606  | w/ Single Mounting Hole           | 1 1/2 ton                         |
| (C) E                                                                                                                                                                                                                                                                                                                                                                                                                                                                                                                                                                                                                                                                                                                                                                                                                                                                                                                                                                                                                                                                                                                                                                                                                                                                                                                                                                                                                                                                                                                                                                                                                                                                                                                                                                                                                                                                                                                                                                                                                                                                                                                          | #6 - #10 Female O'Ring | #8 - #10 Female O'Ring | 1627  | w/ 1/4" Mounting Hole             | 2 ton                             |
|                                                                                                                                                                                                                                                                                                                                                                                                                                                                                                                                                                                                                                                                                                                                                                                                                                                                                                                                                                                                                                                                                                                                                                                                                                                                                                                                                                                                                                                                                                                                                                                                                                                                                                                                                                                                                                                                                                                                                                                                                                                                                                                                | #6 - #12 Female O'Ring | #8 - #10 Female O'Ring | 1622  | Volvo20443850                     | 1 1/2 ton                         |
| 9 0                                                                                                                                                                                                                                                                                                                                                                                                                                                                                                                                                                                                                                                                                                                                                                                                                                                                                                                                                                                                                                                                                                                                                                                                                                                                                                                                                                                                                                                                                                                                                                                                                                                                                                                                                                                                                                                                                                                                                                                                                                                                                                                            | #6 - #12 Female O'Ring | #8 - #10 Female O'Ring | 1623  | 5143304AA                         | 1 1/2 ton                         |
| #6 - #12 -                                                                                                                                                                                                                                                                                                                                                                                                                                                                                                                                                                                                                                                                                                                                                                                                                                                                                                                                                                                                                                                                                                                                                                                                                                                                                                                                                                                                                                                                                                                                                                                                                                                                                                                                                                                                                                                                                                                                                                                                                                                                                                                     |                        | #8 - #12 Female O'Ring | 1624  | 326310                            | 1 1/2 ton                         |
|                                                                                                                                                                                                                                                                                                                                                                                                                                                                                                                                                                                                                                                                                                                                                                                                                                                                                                                                                                                                                                                                                                                                                                                                                                                                                                                                                                                                                                                                                                                                                                                                                                                                                                                                                                                                                                                                                                                                                                                                                                                                                                                                | #6 -#10 Flange Mount   | #8 - #8 Flange Mount   | 1609  | w/ 1 Front Switch Port; Nick Type | 2 ton                             |
|                                                                                                                                                                                                                                                                                                                                                                                                                                                                                                                                                                                                                                                                                                                                                                                                                                                                                                                                                                                                                                                                                                                                                                                                                                                                                                                                                                                                                                                                                                                                                                                                                                                                                                                                                                                                                                                                                                                                                                                                                                                                                                                                | #6 - #12 Flange Mount  | #8 - #10 Flange Mount  | 1614  | Volvo; RE57575                    | 2 ton                             |
|                                                                                                                                                                                                                                                                                                                                                                                                                                                                                                                                                                                                                                                                                                                                                                                                                                                                                                                                                                                                                                                                                                                                                                                                                                                                                                                                                                                                                                                                                                                                                                                                                                                                                                                                                                                                                                                                                                                                                                                                                                                                                                                                | #6 - #10 Flange Mount  | #8 - #8 Flange Mount   | 1611  | w/ 2 Service Ports                | 2 ton                             |
|                                                                                                                                                                                                                                                                                                                                                                                                                                                                                                                                                                                                                                                                                                                                                                                                                                                                                                                                                                                                                                                                                                                                                                                                                                                                                                                                                                                                                                                                                                                                                                                                                                                                                                                                                                                                                                                                                                                                                                                                                                                                                                                                | # 6 - #10 Flange Mount | #8 - #8 Flange Mount   | 1612  | w/ 2 Ports; 2501794C1             | 2 ton                             |
|                                                                                                                                                                                                                                                                                                                                                                                                                                                                                                                                                                                                                                                                                                                                                                                                                                                                                                                                                                                                                                                                                                                                                                                                                                                                                                                                                                                                                                                                                                                                                                                                                                                                                                                                                                                                                                                                                                                                                                                                                                                                                                                                | #8 - #8 Flange Mount   | #6-#10 Flange Mount    | 1648  | KW, Pete, Berg (mini)             | 1 1/2 ton                         |
|                                                                                                                                                                                                                                                                                                                                                                                                                                                                                                                                                                                                                                                                                                                                                                                                                                                                                                                                                                                                                                                                                                                                                                                                                                                                                                                                                                                                                                                                                                                                                                                                                                                                                                                                                                                                                                                                                                                                                                                                                                                                                                                                | #6 - #10 Stat Seal     | #8 - #10 Stat Seal     | 1618  | Gold Color; Aux. Sleeper          | 1 1/2 ton                         |
|                                                                                                                                                                                                                                                                                                                                                                                                                                                                                                                                                                                                                                                                                                                                                                                                                                                                                                                                                                                                                                                                                                                                                                                                                                                                                                                                                                                                                                                                                                                                                                                                                                                                                                                                                                                                                                                                                                                                                                                                                                                                                                                                | #6 - #10 Stat Seal     | #8 - #10 Stat Seal     | 1615  | Gold Color; Main Unit             | 1 1/2 ton                         |
|                                                                                                                                                                                                                                                                                                                                                                                                                                                                                                                                                                                                                                                                                                                                                                                                                                                                                                                                                                                                                                                                                                                                                                                                                                                                                                                                                                                                                                                                                                                                                                                                                                                                                                                                                                                                                                                                                                                                                                                                                                                                                                                                | #6 - #12 Stat Seal     | #8 - #10 Stat Seal     | 1619  | Main Unit                         | 1 <sup>1</sup> / <sub>2</sub> ton |
|                                                                                                                                                                                                                                                                                                                                                                                                                                                                                                                                                                                                                                                                                                                                                                                                                                                                                                                                                                                                                                                                                                                                                                                                                                                                                                                                                                                                                                                                                                                                                                                                                                                                                                                                                                                                                                                                                                                                                                                                                                                                                                                                | #6 - #10 Stat Seal     | #8 - #10 Stat Seal     | 1621  | Burgundy Color; Aux. Sleeper      | 1 ton                             |
|                                                                                                                                                                                                                                                                                                                                                                                                                                                                                                                                                                                                                                                                                                                                                                                                                                                                                                                                                                                                                                                                                                                                                                                                                                                                                                                                                                                                                                                                                                                                                                                                                                                                                                                                                                                                                                                                                                                                                                                                                                                                                                                                | #8 - #12 Stat Seal     | #8 - #10 Stat Seal     | 1632  | 327309                            | -                                 |
|                                                                                                                                                                                                                                                                                                                                                                                                                                                                                                                                                                                                                                                                                                                                                                                                                                                                                                                                                                                                                                                                                                                                                                                                                                                                                                                                                                                                                                                                                                                                                                                                                                                                                                                                                                                                                                                                                                                                                                                                                                                                                                                                | #8 - #12 Stat Seal     | #8 - #10 Stat Seal     | 1633  | 327308, Auxilliary                | -                                 |
|                                                                                                                                                                                                                                                                                                                                                                                                                                                                                                                                                                                                                                                                                                                                                                                                                                                                                                                                                                                                                                                                                                                                                                                                                                                                                                                                                                                                                                                                                                                                                                                                                                                                                                                                                                                                                                                                                                                                                                                                                                                                                                                                | #8 - #12 Stat Seal     | #8 - #12 Stat Seal     | 1634  | T1000898P, valve - T1000044L      | -                                 |
|                                                                                                                                                                                                                                                                                                                                                                                                                                                                                                                                                                                                                                                                                                                                                                                                                                                                                                                                                                                                                                                                                                                                                                                                                                                                                                                                                                                                                                                                                                                                                                                                                                                                                                                                                                                                                                                                                                                                                                                                                                                                                                                                | #8 - #12 Stat Seal     | #8 - #12 Stat Seal     | 1642  | VCCT1001838L                      |                                   |