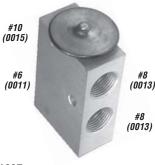

# BLOCK TYPE EXPANSION VALVES (sorted in ascending by mounting type)

|                                                                                                                                                                                                                                                                                                                                                                                                                                                                                                                                                                                                                                                                                                                                                                                                                                                                                                                                                                                                                                                                                                                                                                                                                                                                                                                                                                                                                                                                                                                                                                                                                                                                                                                                                                                                                                                                                                                                                                                                                                                                                                                                | HOSE SIDE              | EVAP. FITTING SIDE     | 1     |                                   |                                   |
|--------------------------------------------------------------------------------------------------------------------------------------------------------------------------------------------------------------------------------------------------------------------------------------------------------------------------------------------------------------------------------------------------------------------------------------------------------------------------------------------------------------------------------------------------------------------------------------------------------------------------------------------------------------------------------------------------------------------------------------------------------------------------------------------------------------------------------------------------------------------------------------------------------------------------------------------------------------------------------------------------------------------------------------------------------------------------------------------------------------------------------------------------------------------------------------------------------------------------------------------------------------------------------------------------------------------------------------------------------------------------------------------------------------------------------------------------------------------------------------------------------------------------------------------------------------------------------------------------------------------------------------------------------------------------------------------------------------------------------------------------------------------------------------------------------------------------------------------------------------------------------------------------------------------------------------------------------------------------------------------------------------------------------------------------------------------------------------------------------------------------------|------------------------|------------------------|-------|-----------------------------------|-----------------------------------|
| ILLUSTRATION                                                                                                                                                                                                                                                                                                                                                                                                                                                                                                                                                                                                                                                                                                                                                                                                                                                                                                                                                                                                                                                                                                                                                                                                                                                                                                                                                                                                                                                                                                                                                                                                                                                                                                                                                                                                                                                                                                                                                                                                                                                                                                                   | IN - OUT               | IN - OUT SUCTION       | PART# | NOTE                              | RATING                            |
|                                                                                                                                                                                                                                                                                                                                                                                                                                                                                                                                                                                                                                                                                                                                                                                                                                                                                                                                                                                                                                                                                                                                                                                                                                                                                                                                                                                                                                                                                                                                                                                                                                                                                                                                                                                                                                                                                                                                                                                                                                                                                                                                | #6 - #10 Female O'Ring | #8 - #10 Female O'Ring | 1613  | Frtlnr; green stripes; Nick Type  | 1 1/2 ton                         |
|                                                                                                                                                                                                                                                                                                                                                                                                                                                                                                                                                                                                                                                                                                                                                                                                                                                                                                                                                                                                                                                                                                                                                                                                                                                                                                                                                                                                                                                                                                                                                                                                                                                                                                                                                                                                                                                                                                                                                                                                                                                                                                                                | #6 - #10 Female O'Ring | #8 - #8 Female O'Ring  | 1600  |                                   | 1 <sup>1</sup> /2 ton             |
|                                                                                                                                                                                                                                                                                                                                                                                                                                                                                                                                                                                                                                                                                                                                                                                                                                                                                                                                                                                                                                                                                                                                                                                                                                                                                                                                                                                                                                                                                                                                                                                                                                                                                                                                                                                                                                                                                                                                                                                                                                                                                                                                | #6 - #10 Female O'Ring | #8 - #8 Female O'Ring  | 1601  | 40138-129                         | 2 ton                             |
|                                                                                                                                                                                                                                                                                                                                                                                                                                                                                                                                                                                                                                                                                                                                                                                                                                                                                                                                                                                                                                                                                                                                                                                                                                                                                                                                                                                                                                                                                                                                                                                                                                                                                                                                                                                                                                                                                                                                                                                                                                                                                                                                | #6 - #10 Female O'Ring | #8 - #10 Female O'Ring | 1603  | 4379-RD510546-0                   | 2 ton                             |
|                                                                                                                                                                                                                                                                                                                                                                                                                                                                                                                                                                                                                                                                                                                                                                                                                                                                                                                                                                                                                                                                                                                                                                                                                                                                                                                                                                                                                                                                                                                                                                                                                                                                                                                                                                                                                                                                                                                                                                                                                                                                                                                                | #6 - #10 Female O'Ring | #8 - #8 Female O'Ring  | 1604  | w/ Trinary Switch Port            | 2 ton                             |
|                                                                                                                                                                                                                                                                                                                                                                                                                                                                                                                                                                                                                                                                                                                                                                                                                                                                                                                                                                                                                                                                                                                                                                                                                                                                                                                                                                                                                                                                                                                                                                                                                                                                                                                                                                                                                                                                                                                                                                                                                                                                                                                                | #6 - #10 Female O'Ring | #8 - #8 Female O'Ring  | 1607  | w/ Single Mounting Hole           | 1 1/2 ton                         |
| -                                                                                                                                                                                                                                                                                                                                                                                                                                                                                                                                                                                                                                                                                                                                                                                                                                                                                                                                                                                                                                                                                                                                                                                                                                                                                                                                                                                                                                                                                                                                                                                                                                                                                                                                                                                                                                                                                                                                                                                                                                                                                                                              | #6 - #10 Female O'Ring | #8 - #8 Female O'Ring  | 1608  | w/ Two Mounting Holes             | 2 1/2 ton                         |
|                                                                                                                                                                                                                                                                                                                                                                                                                                                                                                                                                                                                                                                                                                                                                                                                                                                                                                                                                                                                                                                                                                                                                                                                                                                                                                                                                                                                                                                                                                                                                                                                                                                                                                                                                                                                                                                                                                                                                                                                                                                                                                                                | #6 - #10 Female O'Ring | #8 - #8 Female O'Ring  | 1626  | w/ port; EXP-002-ACT              | 2 ton                             |
|                                                                                                                                                                                                                                                                                                                                                                                                                                                                                                                                                                                                                                                                                                                                                                                                                                                                                                                                                                                                                                                                                                                                                                                                                                                                                                                                                                                                                                                                                                                                                                                                                                                                                                                                                                                                                                                                                                                                                                                                                                                                                                                                | #6 - #10 Female O'Ring | #8 - #10 Female O'Ring | 1602  |                                   | 2 ton                             |
| The State of the S | #6 - #10 Female O'Ring | #8 - #10 Female O'Ring | 1606  | w/ Single Mounting Hole           | 1 1/2 ton                         |
| (C) E                                                                                                                                                                                                                                                                                                                                                                                                                                                                                                                                                                                                                                                                                                                                                                                                                                                                                                                                                                                                                                                                                                                                                                                                                                                                                                                                                                                                                                                                                                                                                                                                                                                                                                                                                                                                                                                                                                                                                                                                                                                                                                                          | #6 - #10 Female O'Ring | #8 - #10 Female O'Ring | 1627  | w/ 1/4" Mounting Hole             | 2 ton                             |
|                                                                                                                                                                                                                                                                                                                                                                                                                                                                                                                                                                                                                                                                                                                                                                                                                                                                                                                                                                                                                                                                                                                                                                                                                                                                                                                                                                                                                                                                                                                                                                                                                                                                                                                                                                                                                                                                                                                                                                                                                                                                                                                                | #6 - #12 Female O'Ring | #8 - #10 Female O'Ring | 1622  | Volvo20443850                     | 1 1/2 ton                         |
| 9 0                                                                                                                                                                                                                                                                                                                                                                                                                                                                                                                                                                                                                                                                                                                                                                                                                                                                                                                                                                                                                                                                                                                                                                                                                                                                                                                                                                                                                                                                                                                                                                                                                                                                                                                                                                                                                                                                                                                                                                                                                                                                                                                            | #6 - #12 Female O'Ring | #8 - #10 Female O'Ring | 1623  | 5143304AA                         | 1 1/2 ton                         |
| #6 - #12 -                                                                                                                                                                                                                                                                                                                                                                                                                                                                                                                                                                                                                                                                                                                                                                                                                                                                                                                                                                                                                                                                                                                                                                                                                                                                                                                                                                                                                                                                                                                                                                                                                                                                                                                                                                                                                                                                                                                                                                                                                                                                                                                     |                        | #8 - #12 Female O'Ring | 1624  | 326310                            | 1 1/2 ton                         |
|                                                                                                                                                                                                                                                                                                                                                                                                                                                                                                                                                                                                                                                                                                                                                                                                                                                                                                                                                                                                                                                                                                                                                                                                                                                                                                                                                                                                                                                                                                                                                                                                                                                                                                                                                                                                                                                                                                                                                                                                                                                                                                                                | #6 -#10 Flange Mount   | #8 - #8 Flange Mount   | 1609  | w/ 1 Front Switch Port; Nick Type | 2 ton                             |
|                                                                                                                                                                                                                                                                                                                                                                                                                                                                                                                                                                                                                                                                                                                                                                                                                                                                                                                                                                                                                                                                                                                                                                                                                                                                                                                                                                                                                                                                                                                                                                                                                                                                                                                                                                                                                                                                                                                                                                                                                                                                                                                                | #6 - #12 Flange Mount  | #8 - #10 Flange Mount  | 1614  | Volvo; RE57575                    | 2 ton                             |
|                                                                                                                                                                                                                                                                                                                                                                                                                                                                                                                                                                                                                                                                                                                                                                                                                                                                                                                                                                                                                                                                                                                                                                                                                                                                                                                                                                                                                                                                                                                                                                                                                                                                                                                                                                                                                                                                                                                                                                                                                                                                                                                                | #6 - #10 Flange Mount  | #8 - #8 Flange Mount   | 1611  | w/ 2 Service Ports                | 2 ton                             |
|                                                                                                                                                                                                                                                                                                                                                                                                                                                                                                                                                                                                                                                                                                                                                                                                                                                                                                                                                                                                                                                                                                                                                                                                                                                                                                                                                                                                                                                                                                                                                                                                                                                                                                                                                                                                                                                                                                                                                                                                                                                                                                                                | # 6 - #10 Flange Mount | #8 - #8 Flange Mount   | 1612  | w/ 2 Ports; 2501794C1             | 2 ton                             |
|                                                                                                                                                                                                                                                                                                                                                                                                                                                                                                                                                                                                                                                                                                                                                                                                                                                                                                                                                                                                                                                                                                                                                                                                                                                                                                                                                                                                                                                                                                                                                                                                                                                                                                                                                                                                                                                                                                                                                                                                                                                                                                                                | #8 - #8 Flange Mount   | #6-#10 Flange Mount    | 1648  | KW, Pete, Berg (mini)             | 1 1/2 ton                         |
|                                                                                                                                                                                                                                                                                                                                                                                                                                                                                                                                                                                                                                                                                                                                                                                                                                                                                                                                                                                                                                                                                                                                                                                                                                                                                                                                                                                                                                                                                                                                                                                                                                                                                                                                                                                                                                                                                                                                                                                                                                                                                                                                | #6 - #10 Stat Seal     | #8 - #10 Stat Seal     | 1618  | Gold Color; Aux. Sleeper          | 1 1/2 ton                         |
|                                                                                                                                                                                                                                                                                                                                                                                                                                                                                                                                                                                                                                                                                                                                                                                                                                                                                                                                                                                                                                                                                                                                                                                                                                                                                                                                                                                                                                                                                                                                                                                                                                                                                                                                                                                                                                                                                                                                                                                                                                                                                                                                | #6 - #10 Stat Seal     | #8 - #10 Stat Seal     | 1615  | Gold Color; Main Unit             | 1 1/2 ton                         |
|                                                                                                                                                                                                                                                                                                                                                                                                                                                                                                                                                                                                                                                                                                                                                                                                                                                                                                                                                                                                                                                                                                                                                                                                                                                                                                                                                                                                                                                                                                                                                                                                                                                                                                                                                                                                                                                                                                                                                                                                                                                                                                                                | #6 - #12 Stat Seal     | #8 - #10 Stat Seal     | 1619  | Main Unit                         | 1 <sup>1</sup> / <sub>2</sub> ton |
|                                                                                                                                                                                                                                                                                                                                                                                                                                                                                                                                                                                                                                                                                                                                                                                                                                                                                                                                                                                                                                                                                                                                                                                                                                                                                                                                                                                                                                                                                                                                                                                                                                                                                                                                                                                                                                                                                                                                                                                                                                                                                                                                | #6 - #10 Stat Seal     | #8 - #10 Stat Seal     | 1621  | Burgundy Color; Aux. Sleeper      | 1 ton                             |
|                                                                                                                                                                                                                                                                                                                                                                                                                                                                                                                                                                                                                                                                                                                                                                                                                                                                                                                                                                                                                                                                                                                                                                                                                                                                                                                                                                                                                                                                                                                                                                                                                                                                                                                                                                                                                                                                                                                                                                                                                                                                                                                                | #8 - #12 Stat Seal     | #8 - #10 Stat Seal     | 1632  | 327309                            | -                                 |
|                                                                                                                                                                                                                                                                                                                                                                                                                                                                                                                                                                                                                                                                                                                                                                                                                                                                                                                                                                                                                                                                                                                                                                                                                                                                                                                                                                                                                                                                                                                                                                                                                                                                                                                                                                                                                                                                                                                                                                                                                                                                                                                                | #8 - #12 Stat Seal     | #8 - #10 Stat Seal     | 1633  | 327308, Auxilliary                | -                                 |
|                                                                                                                                                                                                                                                                                                                                                                                                                                                                                                                                                                                                                                                                                                                                                                                                                                                                                                                                                                                                                                                                                                                                                                                                                                                                                                                                                                                                                                                                                                                                                                                                                                                                                                                                                                                                                                                                                                                                                                                                                                                                                                                                | #8 - #12 Stat Seal     | #8 - #12 Stat Seal     | 1634  | T1000898P, valve - T1000044L      | -                                 |
|                                                                                                                                                                                                                                                                                                                                                                                                                                                                                                                                                                                                                                                                                                                                                                                                                                                                                                                                                                                                                                                                                                                                                                                                                                                                                                                                                                                                                                                                                                                                                                                                                                                                                                                                                                                                                                                                                                                                                                                                                                                                                                                                | #8 - #12 Stat Seal     | #8 - #12 Stat Seal     | 1642  | VCCT1001838L                      |                                   |