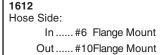

# BLOCK TYPE EXPANSION VALVES (sorted in ascending by mounting type)

|                                                                                                                                                                                                                                                                                                                                                                                                                                                                                                                                                                                                                                                                                                                                                                                                                                                                                                                                                                                                                                                                                                                                                                                                                                                                                                                                                                                                                                                                                                                                                                                                                                                                                                                                                                                                                                                                                                                                                                                                                                                                                                                                | HOSE SIDE              | EVAP. FITTING SIDE     | 1     |                                   |                                   |
|--------------------------------------------------------------------------------------------------------------------------------------------------------------------------------------------------------------------------------------------------------------------------------------------------------------------------------------------------------------------------------------------------------------------------------------------------------------------------------------------------------------------------------------------------------------------------------------------------------------------------------------------------------------------------------------------------------------------------------------------------------------------------------------------------------------------------------------------------------------------------------------------------------------------------------------------------------------------------------------------------------------------------------------------------------------------------------------------------------------------------------------------------------------------------------------------------------------------------------------------------------------------------------------------------------------------------------------------------------------------------------------------------------------------------------------------------------------------------------------------------------------------------------------------------------------------------------------------------------------------------------------------------------------------------------------------------------------------------------------------------------------------------------------------------------------------------------------------------------------------------------------------------------------------------------------------------------------------------------------------------------------------------------------------------------------------------------------------------------------------------------|------------------------|------------------------|-------|-----------------------------------|-----------------------------------|
| ILLUSTRATION                                                                                                                                                                                                                                                                                                                                                                                                                                                                                                                                                                                                                                                                                                                                                                                                                                                                                                                                                                                                                                                                                                                                                                                                                                                                                                                                                                                                                                                                                                                                                                                                                                                                                                                                                                                                                                                                                                                                                                                                                                                                                                                   | IN - OUT               | IN - OUT SUCTION       | PART# | NOTE                              | RATING                            |
|                                                                                                                                                                                                                                                                                                                                                                                                                                                                                                                                                                                                                                                                                                                                                                                                                                                                                                                                                                                                                                                                                                                                                                                                                                                                                                                                                                                                                                                                                                                                                                                                                                                                                                                                                                                                                                                                                                                                                                                                                                                                                                                                | #6 - #10 Female O'Ring | #8 - #10 Female O'Ring | 1613  | Frtlnr; green stripes; Nick Type  | 1 1/2 ton                         |
|                                                                                                                                                                                                                                                                                                                                                                                                                                                                                                                                                                                                                                                                                                                                                                                                                                                                                                                                                                                                                                                                                                                                                                                                                                                                                                                                                                                                                                                                                                                                                                                                                                                                                                                                                                                                                                                                                                                                                                                                                                                                                                                                | #6 - #10 Female O'Ring | #8 - #8 Female O'Ring  | 1600  |                                   | 1 <sup>1</sup> /2 ton             |
|                                                                                                                                                                                                                                                                                                                                                                                                                                                                                                                                                                                                                                                                                                                                                                                                                                                                                                                                                                                                                                                                                                                                                                                                                                                                                                                                                                                                                                                                                                                                                                                                                                                                                                                                                                                                                                                                                                                                                                                                                                                                                                                                | #6 - #10 Female O'Ring | #8 - #8 Female O'Ring  | 1601  | 40138-129                         | 2 ton                             |
|                                                                                                                                                                                                                                                                                                                                                                                                                                                                                                                                                                                                                                                                                                                                                                                                                                                                                                                                                                                                                                                                                                                                                                                                                                                                                                                                                                                                                                                                                                                                                                                                                                                                                                                                                                                                                                                                                                                                                                                                                                                                                                                                | #6 - #10 Female O'Ring | #8 - #10 Female O'Ring | 1603  | 4379-RD510546-0                   | 2 ton                             |
|                                                                                                                                                                                                                                                                                                                                                                                                                                                                                                                                                                                                                                                                                                                                                                                                                                                                                                                                                                                                                                                                                                                                                                                                                                                                                                                                                                                                                                                                                                                                                                                                                                                                                                                                                                                                                                                                                                                                                                                                                                                                                                                                | #6 - #10 Female O'Ring | #8 - #8 Female O'Ring  | 1604  | w/ Trinary Switch Port            | 2 ton                             |
|                                                                                                                                                                                                                                                                                                                                                                                                                                                                                                                                                                                                                                                                                                                                                                                                                                                                                                                                                                                                                                                                                                                                                                                                                                                                                                                                                                                                                                                                                                                                                                                                                                                                                                                                                                                                                                                                                                                                                                                                                                                                                                                                | #6 - #10 Female O'Ring | #8 - #8 Female O'Ring  | 1607  | w/ Single Mounting Hole           | 1 1/2 ton                         |
| -                                                                                                                                                                                                                                                                                                                                                                                                                                                                                                                                                                                                                                                                                                                                                                                                                                                                                                                                                                                                                                                                                                                                                                                                                                                                                                                                                                                                                                                                                                                                                                                                                                                                                                                                                                                                                                                                                                                                                                                                                                                                                                                              | #6 - #10 Female O'Ring | #8 - #8 Female O'Ring  | 1608  | w/ Two Mounting Holes             | 2 1/2 ton                         |
|                                                                                                                                                                                                                                                                                                                                                                                                                                                                                                                                                                                                                                                                                                                                                                                                                                                                                                                                                                                                                                                                                                                                                                                                                                                                                                                                                                                                                                                                                                                                                                                                                                                                                                                                                                                                                                                                                                                                                                                                                                                                                                                                | #6 - #10 Female O'Ring | #8 - #8 Female O'Ring  | 1626  | w/ port; EXP-002-ACT              | 2 ton                             |
|                                                                                                                                                                                                                                                                                                                                                                                                                                                                                                                                                                                                                                                                                                                                                                                                                                                                                                                                                                                                                                                                                                                                                                                                                                                                                                                                                                                                                                                                                                                                                                                                                                                                                                                                                                                                                                                                                                                                                                                                                                                                                                                                | #6 - #10 Female O'Ring | #8 - #10 Female O'Ring | 1602  |                                   | 2 ton                             |
| The State of the S | #6 - #10 Female O'Ring | #8 - #10 Female O'Ring | 1606  | w/ Single Mounting Hole           | 1 1/2 ton                         |
| (C) E                                                                                                                                                                                                                                                                                                                                                                                                                                                                                                                                                                                                                                                                                                                                                                                                                                                                                                                                                                                                                                                                                                                                                                                                                                                                                                                                                                                                                                                                                                                                                                                                                                                                                                                                                                                                                                                                                                                                                                                                                                                                                                                          | #6 - #10 Female O'Ring | #8 - #10 Female O'Ring | 1627  | w/ 1/4" Mounting Hole             | 2 ton                             |
|                                                                                                                                                                                                                                                                                                                                                                                                                                                                                                                                                                                                                                                                                                                                                                                                                                                                                                                                                                                                                                                                                                                                                                                                                                                                                                                                                                                                                                                                                                                                                                                                                                                                                                                                                                                                                                                                                                                                                                                                                                                                                                                                | #6 - #12 Female O'Ring | #8 - #10 Female O'Ring | 1622  | Volvo20443850                     | 1 1/2 ton                         |
| 9 0                                                                                                                                                                                                                                                                                                                                                                                                                                                                                                                                                                                                                                                                                                                                                                                                                                                                                                                                                                                                                                                                                                                                                                                                                                                                                                                                                                                                                                                                                                                                                                                                                                                                                                                                                                                                                                                                                                                                                                                                                                                                                                                            | #6 - #12 Female O'Ring | #8 - #10 Female O'Ring | 1623  | 5143304AA                         | 1 1/2 ton                         |
| #6 - #12 -                                                                                                                                                                                                                                                                                                                                                                                                                                                                                                                                                                                                                                                                                                                                                                                                                                                                                                                                                                                                                                                                                                                                                                                                                                                                                                                                                                                                                                                                                                                                                                                                                                                                                                                                                                                                                                                                                                                                                                                                                                                                                                                     |                        | #8 - #12 Female O'Ring | 1624  | 326310                            | 1 1/2 ton                         |
|                                                                                                                                                                                                                                                                                                                                                                                                                                                                                                                                                                                                                                                                                                                                                                                                                                                                                                                                                                                                                                                                                                                                                                                                                                                                                                                                                                                                                                                                                                                                                                                                                                                                                                                                                                                                                                                                                                                                                                                                                                                                                                                                | #6 -#10 Flange Mount   | #8 - #8 Flange Mount   | 1609  | w/ 1 Front Switch Port; Nick Type | 2 ton                             |
|                                                                                                                                                                                                                                                                                                                                                                                                                                                                                                                                                                                                                                                                                                                                                                                                                                                                                                                                                                                                                                                                                                                                                                                                                                                                                                                                                                                                                                                                                                                                                                                                                                                                                                                                                                                                                                                                                                                                                                                                                                                                                                                                | #6 - #12 Flange Mount  | #8 - #10 Flange Mount  | 1614  | Volvo; RE57575                    | 2 ton                             |
|                                                                                                                                                                                                                                                                                                                                                                                                                                                                                                                                                                                                                                                                                                                                                                                                                                                                                                                                                                                                                                                                                                                                                                                                                                                                                                                                                                                                                                                                                                                                                                                                                                                                                                                                                                                                                                                                                                                                                                                                                                                                                                                                | #6 - #10 Flange Mount  | #8 - #8 Flange Mount   | 1611  | w/ 2 Service Ports                | 2 ton                             |
|                                                                                                                                                                                                                                                                                                                                                                                                                                                                                                                                                                                                                                                                                                                                                                                                                                                                                                                                                                                                                                                                                                                                                                                                                                                                                                                                                                                                                                                                                                                                                                                                                                                                                                                                                                                                                                                                                                                                                                                                                                                                                                                                | # 6 - #10 Flange Mount | #8 - #8 Flange Mount   | 1612  | w/ 2 Ports; 2501794C1             | 2 ton                             |
|                                                                                                                                                                                                                                                                                                                                                                                                                                                                                                                                                                                                                                                                                                                                                                                                                                                                                                                                                                                                                                                                                                                                                                                                                                                                                                                                                                                                                                                                                                                                                                                                                                                                                                                                                                                                                                                                                                                                                                                                                                                                                                                                | #8 - #8 Flange Mount   | #6-#10 Flange Mount    | 1648  | KW, Pete, Berg (mini)             | 1 1/2 ton                         |
|                                                                                                                                                                                                                                                                                                                                                                                                                                                                                                                                                                                                                                                                                                                                                                                                                                                                                                                                                                                                                                                                                                                                                                                                                                                                                                                                                                                                                                                                                                                                                                                                                                                                                                                                                                                                                                                                                                                                                                                                                                                                                                                                | #6 - #10 Stat Seal     | #8 - #10 Stat Seal     | 1618  | Gold Color; Aux. Sleeper          | 1 1/2 ton                         |
|                                                                                                                                                                                                                                                                                                                                                                                                                                                                                                                                                                                                                                                                                                                                                                                                                                                                                                                                                                                                                                                                                                                                                                                                                                                                                                                                                                                                                                                                                                                                                                                                                                                                                                                                                                                                                                                                                                                                                                                                                                                                                                                                | #6 - #10 Stat Seal     | #8 - #10 Stat Seal     | 1615  | Gold Color; Main Unit             | 1 1/2 ton                         |
|                                                                                                                                                                                                                                                                                                                                                                                                                                                                                                                                                                                                                                                                                                                                                                                                                                                                                                                                                                                                                                                                                                                                                                                                                                                                                                                                                                                                                                                                                                                                                                                                                                                                                                                                                                                                                                                                                                                                                                                                                                                                                                                                | #6 - #12 Stat Seal     | #8 - #10 Stat Seal     | 1619  | Main Unit                         | 1 <sup>1</sup> / <sub>2</sub> ton |
|                                                                                                                                                                                                                                                                                                                                                                                                                                                                                                                                                                                                                                                                                                                                                                                                                                                                                                                                                                                                                                                                                                                                                                                                                                                                                                                                                                                                                                                                                                                                                                                                                                                                                                                                                                                                                                                                                                                                                                                                                                                                                                                                | #6 - #10 Stat Seal     | #8 - #10 Stat Seal     | 1621  | Burgundy Color; Aux. Sleeper      | 1 ton                             |
|                                                                                                                                                                                                                                                                                                                                                                                                                                                                                                                                                                                                                                                                                                                                                                                                                                                                                                                                                                                                                                                                                                                                                                                                                                                                                                                                                                                                                                                                                                                                                                                                                                                                                                                                                                                                                                                                                                                                                                                                                                                                                                                                | #8 - #12 Stat Seal     | #8 - #10 Stat Seal     | 1632  | 327309                            | -                                 |
|                                                                                                                                                                                                                                                                                                                                                                                                                                                                                                                                                                                                                                                                                                                                                                                                                                                                                                                                                                                                                                                                                                                                                                                                                                                                                                                                                                                                                                                                                                                                                                                                                                                                                                                                                                                                                                                                                                                                                                                                                                                                                                                                | #8 - #12 Stat Seal     | #8 - #10 Stat Seal     | 1633  | 327308, Auxilliary                | -                                 |
|                                                                                                                                                                                                                                                                                                                                                                                                                                                                                                                                                                                                                                                                                                                                                                                                                                                                                                                                                                                                                                                                                                                                                                                                                                                                                                                                                                                                                                                                                                                                                                                                                                                                                                                                                                                                                                                                                                                                                                                                                                                                                                                                | #8 - #12 Stat Seal     | #8 - #12 Stat Seal     | 1634  | T1000898P, valve - T1000044L      | -                                 |
|                                                                                                                                                                                                                                                                                                                                                                                                                                                                                                                                                                                                                                                                                                                                                                                                                                                                                                                                                                                                                                                                                                                                                                                                                                                                                                                                                                                                                                                                                                                                                                                                                                                                                                                                                                                                                                                                                                                                                                                                                                                                                                                                | #8 - #12 Stat Seal     | #8 - #12 Stat Seal     | 1642  | VCCT1001838L                      |                                   |