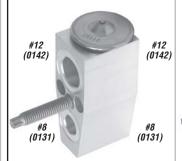

# BLOCK TYPE EXPANSION VALVES (sorted in ascending by mounting type)

|                                                                                                                                                                                                                                                                                                                                                                                                                                                                                                                                                                                                                                                                                                                                                                                                                                                                                                                                                                                                                                                                                                                                                                                                                                                                                                                                                                                                                                                                                                                                                                                                                                                                                                                                                                                                                                                                                                                                                                                                                                                                                                                                | HOSE SIDE              | EVAP. FITTING SIDE     | 1     |                                   |                                   |
|--------------------------------------------------------------------------------------------------------------------------------------------------------------------------------------------------------------------------------------------------------------------------------------------------------------------------------------------------------------------------------------------------------------------------------------------------------------------------------------------------------------------------------------------------------------------------------------------------------------------------------------------------------------------------------------------------------------------------------------------------------------------------------------------------------------------------------------------------------------------------------------------------------------------------------------------------------------------------------------------------------------------------------------------------------------------------------------------------------------------------------------------------------------------------------------------------------------------------------------------------------------------------------------------------------------------------------------------------------------------------------------------------------------------------------------------------------------------------------------------------------------------------------------------------------------------------------------------------------------------------------------------------------------------------------------------------------------------------------------------------------------------------------------------------------------------------------------------------------------------------------------------------------------------------------------------------------------------------------------------------------------------------------------------------------------------------------------------------------------------------------|------------------------|------------------------|-------|-----------------------------------|-----------------------------------|
| ILLUSTRATION                                                                                                                                                                                                                                                                                                                                                                                                                                                                                                                                                                                                                                                                                                                                                                                                                                                                                                                                                                                                                                                                                                                                                                                                                                                                                                                                                                                                                                                                                                                                                                                                                                                                                                                                                                                                                                                                                                                                                                                                                                                                                                                   | IN - OUT               | IN - OUT SUCTION       | PART# | NOTE                              | RATING                            |
|                                                                                                                                                                                                                                                                                                                                                                                                                                                                                                                                                                                                                                                                                                                                                                                                                                                                                                                                                                                                                                                                                                                                                                                                                                                                                                                                                                                                                                                                                                                                                                                                                                                                                                                                                                                                                                                                                                                                                                                                                                                                                                                                | #6 - #10 Female O'Ring | #8 - #10 Female O'Ring | 1613  | Frtlnr; green stripes; Nick Type  | 1 1/2 ton                         |
|                                                                                                                                                                                                                                                                                                                                                                                                                                                                                                                                                                                                                                                                                                                                                                                                                                                                                                                                                                                                                                                                                                                                                                                                                                                                                                                                                                                                                                                                                                                                                                                                                                                                                                                                                                                                                                                                                                                                                                                                                                                                                                                                | #6 - #10 Female O'Ring | #8 - #8 Female O'Ring  | 1600  |                                   | 1 <sup>1</sup> /2 ton             |
|                                                                                                                                                                                                                                                                                                                                                                                                                                                                                                                                                                                                                                                                                                                                                                                                                                                                                                                                                                                                                                                                                                                                                                                                                                                                                                                                                                                                                                                                                                                                                                                                                                                                                                                                                                                                                                                                                                                                                                                                                                                                                                                                | #6 - #10 Female O'Ring | #8 - #8 Female O'Ring  | 1601  | 40138-129                         | 2 ton                             |
|                                                                                                                                                                                                                                                                                                                                                                                                                                                                                                                                                                                                                                                                                                                                                                                                                                                                                                                                                                                                                                                                                                                                                                                                                                                                                                                                                                                                                                                                                                                                                                                                                                                                                                                                                                                                                                                                                                                                                                                                                                                                                                                                | #6 - #10 Female O'Ring | #8 - #10 Female O'Ring | 1603  | 4379-RD510546-0                   | 2 ton                             |
|                                                                                                                                                                                                                                                                                                                                                                                                                                                                                                                                                                                                                                                                                                                                                                                                                                                                                                                                                                                                                                                                                                                                                                                                                                                                                                                                                                                                                                                                                                                                                                                                                                                                                                                                                                                                                                                                                                                                                                                                                                                                                                                                | #6 - #10 Female O'Ring | #8 - #8 Female O'Ring  | 1604  | w/ Trinary Switch Port            | 2 ton                             |
|                                                                                                                                                                                                                                                                                                                                                                                                                                                                                                                                                                                                                                                                                                                                                                                                                                                                                                                                                                                                                                                                                                                                                                                                                                                                                                                                                                                                                                                                                                                                                                                                                                                                                                                                                                                                                                                                                                                                                                                                                                                                                                                                | #6 - #10 Female O'Ring | #8 - #8 Female O'Ring  | 1607  | w/ Single Mounting Hole           | 1 1/2 ton                         |
| -                                                                                                                                                                                                                                                                                                                                                                                                                                                                                                                                                                                                                                                                                                                                                                                                                                                                                                                                                                                                                                                                                                                                                                                                                                                                                                                                                                                                                                                                                                                                                                                                                                                                                                                                                                                                                                                                                                                                                                                                                                                                                                                              | #6 - #10 Female O'Ring | #8 - #8 Female O'Ring  | 1608  | w/ Two Mounting Holes             | 2 1/2 ton                         |
|                                                                                                                                                                                                                                                                                                                                                                                                                                                                                                                                                                                                                                                                                                                                                                                                                                                                                                                                                                                                                                                                                                                                                                                                                                                                                                                                                                                                                                                                                                                                                                                                                                                                                                                                                                                                                                                                                                                                                                                                                                                                                                                                | #6 - #10 Female O'Ring | #8 - #8 Female O'Ring  | 1626  | w/ port; EXP-002-ACT              | 2 ton                             |
|                                                                                                                                                                                                                                                                                                                                                                                                                                                                                                                                                                                                                                                                                                                                                                                                                                                                                                                                                                                                                                                                                                                                                                                                                                                                                                                                                                                                                                                                                                                                                                                                                                                                                                                                                                                                                                                                                                                                                                                                                                                                                                                                | #6 - #10 Female O'Ring | #8 - #10 Female O'Ring | 1602  |                                   | 2 ton                             |
| The State of the S | #6 - #10 Female O'Ring | #8 - #10 Female O'Ring | 1606  | w/ Single Mounting Hole           | 1 1/2 ton                         |
| (C) E                                                                                                                                                                                                                                                                                                                                                                                                                                                                                                                                                                                                                                                                                                                                                                                                                                                                                                                                                                                                                                                                                                                                                                                                                                                                                                                                                                                                                                                                                                                                                                                                                                                                                                                                                                                                                                                                                                                                                                                                                                                                                                                          | #6 - #10 Female O'Ring | #8 - #10 Female O'Ring | 1627  | w/ 1/4" Mounting Hole             | 2 ton                             |
|                                                                                                                                                                                                                                                                                                                                                                                                                                                                                                                                                                                                                                                                                                                                                                                                                                                                                                                                                                                                                                                                                                                                                                                                                                                                                                                                                                                                                                                                                                                                                                                                                                                                                                                                                                                                                                                                                                                                                                                                                                                                                                                                | #6 - #12 Female O'Ring | #8 - #10 Female O'Ring | 1622  | Volvo20443850                     | 1 1/2 ton                         |
| 9 0                                                                                                                                                                                                                                                                                                                                                                                                                                                                                                                                                                                                                                                                                                                                                                                                                                                                                                                                                                                                                                                                                                                                                                                                                                                                                                                                                                                                                                                                                                                                                                                                                                                                                                                                                                                                                                                                                                                                                                                                                                                                                                                            | #6 - #12 Female O'Ring | #8 - #10 Female O'Ring | 1623  | 5143304AA                         | 1 1/2 ton                         |
| #6 - #12 -                                                                                                                                                                                                                                                                                                                                                                                                                                                                                                                                                                                                                                                                                                                                                                                                                                                                                                                                                                                                                                                                                                                                                                                                                                                                                                                                                                                                                                                                                                                                                                                                                                                                                                                                                                                                                                                                                                                                                                                                                                                                                                                     |                        | #8 - #12 Female O'Ring | 1624  | 326310                            | 1 1/2 ton                         |
|                                                                                                                                                                                                                                                                                                                                                                                                                                                                                                                                                                                                                                                                                                                                                                                                                                                                                                                                                                                                                                                                                                                                                                                                                                                                                                                                                                                                                                                                                                                                                                                                                                                                                                                                                                                                                                                                                                                                                                                                                                                                                                                                | #6 -#10 Flange Mount   | #8 - #8 Flange Mount   | 1609  | w/ 1 Front Switch Port; Nick Type | 2 ton                             |
|                                                                                                                                                                                                                                                                                                                                                                                                                                                                                                                                                                                                                                                                                                                                                                                                                                                                                                                                                                                                                                                                                                                                                                                                                                                                                                                                                                                                                                                                                                                                                                                                                                                                                                                                                                                                                                                                                                                                                                                                                                                                                                                                | #6 - #12 Flange Mount  | #8 - #10 Flange Mount  | 1614  | Volvo; RE57575                    | 2 ton                             |
|                                                                                                                                                                                                                                                                                                                                                                                                                                                                                                                                                                                                                                                                                                                                                                                                                                                                                                                                                                                                                                                                                                                                                                                                                                                                                                                                                                                                                                                                                                                                                                                                                                                                                                                                                                                                                                                                                                                                                                                                                                                                                                                                | #6 - #10 Flange Mount  | #8 - #8 Flange Mount   | 1611  | w/ 2 Service Ports                | 2 ton                             |
|                                                                                                                                                                                                                                                                                                                                                                                                                                                                                                                                                                                                                                                                                                                                                                                                                                                                                                                                                                                                                                                                                                                                                                                                                                                                                                                                                                                                                                                                                                                                                                                                                                                                                                                                                                                                                                                                                                                                                                                                                                                                                                                                | # 6 - #10 Flange Mount | #8 - #8 Flange Mount   | 1612  | w/ 2 Ports; 2501794C1             | 2 ton                             |
|                                                                                                                                                                                                                                                                                                                                                                                                                                                                                                                                                                                                                                                                                                                                                                                                                                                                                                                                                                                                                                                                                                                                                                                                                                                                                                                                                                                                                                                                                                                                                                                                                                                                                                                                                                                                                                                                                                                                                                                                                                                                                                                                | #8 - #8 Flange Mount   | #6-#10 Flange Mount    | 1648  | KW, Pete, Berg (mini)             | 1 1/2 ton                         |
|                                                                                                                                                                                                                                                                                                                                                                                                                                                                                                                                                                                                                                                                                                                                                                                                                                                                                                                                                                                                                                                                                                                                                                                                                                                                                                                                                                                                                                                                                                                                                                                                                                                                                                                                                                                                                                                                                                                                                                                                                                                                                                                                | #6 - #10 Stat Seal     | #8 - #10 Stat Seal     | 1618  | Gold Color; Aux. Sleeper          | 1 1/2 ton                         |
|                                                                                                                                                                                                                                                                                                                                                                                                                                                                                                                                                                                                                                                                                                                                                                                                                                                                                                                                                                                                                                                                                                                                                                                                                                                                                                                                                                                                                                                                                                                                                                                                                                                                                                                                                                                                                                                                                                                                                                                                                                                                                                                                | #6 - #10 Stat Seal     | #8 - #10 Stat Seal     | 1615  | Gold Color; Main Unit             | 1 1/2 ton                         |
|                                                                                                                                                                                                                                                                                                                                                                                                                                                                                                                                                                                                                                                                                                                                                                                                                                                                                                                                                                                                                                                                                                                                                                                                                                                                                                                                                                                                                                                                                                                                                                                                                                                                                                                                                                                                                                                                                                                                                                                                                                                                                                                                | #6 - #12 Stat Seal     | #8 - #10 Stat Seal     | 1619  | Main Unit                         | 1 <sup>1</sup> / <sub>2</sub> ton |
|                                                                                                                                                                                                                                                                                                                                                                                                                                                                                                                                                                                                                                                                                                                                                                                                                                                                                                                                                                                                                                                                                                                                                                                                                                                                                                                                                                                                                                                                                                                                                                                                                                                                                                                                                                                                                                                                                                                                                                                                                                                                                                                                | #6 - #10 Stat Seal     | #8 - #10 Stat Seal     | 1621  | Burgundy Color; Aux. Sleeper      | 1 ton                             |
|                                                                                                                                                                                                                                                                                                                                                                                                                                                                                                                                                                                                                                                                                                                                                                                                                                                                                                                                                                                                                                                                                                                                                                                                                                                                                                                                                                                                                                                                                                                                                                                                                                                                                                                                                                                                                                                                                                                                                                                                                                                                                                                                | #8 - #12 Stat Seal     | #8 - #10 Stat Seal     | 1632  | 327309                            | -                                 |
|                                                                                                                                                                                                                                                                                                                                                                                                                                                                                                                                                                                                                                                                                                                                                                                                                                                                                                                                                                                                                                                                                                                                                                                                                                                                                                                                                                                                                                                                                                                                                                                                                                                                                                                                                                                                                                                                                                                                                                                                                                                                                                                                | #8 - #12 Stat Seal     | #8 - #10 Stat Seal     | 1633  | 327308, Auxilliary                | -                                 |
|                                                                                                                                                                                                                                                                                                                                                                                                                                                                                                                                                                                                                                                                                                                                                                                                                                                                                                                                                                                                                                                                                                                                                                                                                                                                                                                                                                                                                                                                                                                                                                                                                                                                                                                                                                                                                                                                                                                                                                                                                                                                                                                                | #8 - #12 Stat Seal     | #8 - #12 Stat Seal     | 1634  | T1000898P, valve - T1000044L      | -                                 |
|                                                                                                                                                                                                                                                                                                                                                                                                                                                                                                                                                                                                                                                                                                                                                                                                                                                                                                                                                                                                                                                                                                                                                                                                                                                                                                                                                                                                                                                                                                                                                                                                                                                                                                                                                                                                                                                                                                                                                                                                                                                                                                                                | #8 - #12 Stat Seal     | #8 - #12 Stat Seal     | 1642  | VCCT1001838L                      |                                   |