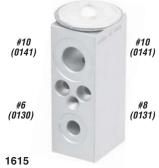

# BLOCK TYPE EXPANSION VALVES (sorted in ascending by mounting type)

|                                                                                                                                                                                                                                                                                                                                                                                                                                                                                                                                                                                                                                                                                                                                                                                                                                                                                                                                                                                                                                                                                                                                                                                                                                                                                                                                                                                                                                                                                                                                                                                                                                                                                                                                                                                                                                                                                                                                                                                                                                                                                                                                | HOSE SIDE              | EVAP. FITTING SIDE     | 1     |                                   |                                   |
|--------------------------------------------------------------------------------------------------------------------------------------------------------------------------------------------------------------------------------------------------------------------------------------------------------------------------------------------------------------------------------------------------------------------------------------------------------------------------------------------------------------------------------------------------------------------------------------------------------------------------------------------------------------------------------------------------------------------------------------------------------------------------------------------------------------------------------------------------------------------------------------------------------------------------------------------------------------------------------------------------------------------------------------------------------------------------------------------------------------------------------------------------------------------------------------------------------------------------------------------------------------------------------------------------------------------------------------------------------------------------------------------------------------------------------------------------------------------------------------------------------------------------------------------------------------------------------------------------------------------------------------------------------------------------------------------------------------------------------------------------------------------------------------------------------------------------------------------------------------------------------------------------------------------------------------------------------------------------------------------------------------------------------------------------------------------------------------------------------------------------------|------------------------|------------------------|-------|-----------------------------------|-----------------------------------|
| ILLUSTRATION                                                                                                                                                                                                                                                                                                                                                                                                                                                                                                                                                                                                                                                                                                                                                                                                                                                                                                                                                                                                                                                                                                                                                                                                                                                                                                                                                                                                                                                                                                                                                                                                                                                                                                                                                                                                                                                                                                                                                                                                                                                                                                                   | IN - OUT               | IN - OUT SUCTION       | PART# | NOTE                              | RATING                            |
|                                                                                                                                                                                                                                                                                                                                                                                                                                                                                                                                                                                                                                                                                                                                                                                                                                                                                                                                                                                                                                                                                                                                                                                                                                                                                                                                                                                                                                                                                                                                                                                                                                                                                                                                                                                                                                                                                                                                                                                                                                                                                                                                | #6 - #10 Female O'Ring | #8 - #10 Female O'Ring | 1613  | Frtlnr; green stripes; Nick Type  | 1 1/2 ton                         |
|                                                                                                                                                                                                                                                                                                                                                                                                                                                                                                                                                                                                                                                                                                                                                                                                                                                                                                                                                                                                                                                                                                                                                                                                                                                                                                                                                                                                                                                                                                                                                                                                                                                                                                                                                                                                                                                                                                                                                                                                                                                                                                                                | #6 - #10 Female O'Ring | #8 - #8 Female O'Ring  | 1600  |                                   | 1 <sup>1</sup> /2 ton             |
|                                                                                                                                                                                                                                                                                                                                                                                                                                                                                                                                                                                                                                                                                                                                                                                                                                                                                                                                                                                                                                                                                                                                                                                                                                                                                                                                                                                                                                                                                                                                                                                                                                                                                                                                                                                                                                                                                                                                                                                                                                                                                                                                | #6 - #10 Female O'Ring | #8 - #8 Female O'Ring  | 1601  | 40138-129                         | 2 ton                             |
|                                                                                                                                                                                                                                                                                                                                                                                                                                                                                                                                                                                                                                                                                                                                                                                                                                                                                                                                                                                                                                                                                                                                                                                                                                                                                                                                                                                                                                                                                                                                                                                                                                                                                                                                                                                                                                                                                                                                                                                                                                                                                                                                | #6 - #10 Female O'Ring | #8 - #10 Female O'Ring | 1603  | 4379-RD510546-0                   | 2 ton                             |
|                                                                                                                                                                                                                                                                                                                                                                                                                                                                                                                                                                                                                                                                                                                                                                                                                                                                                                                                                                                                                                                                                                                                                                                                                                                                                                                                                                                                                                                                                                                                                                                                                                                                                                                                                                                                                                                                                                                                                                                                                                                                                                                                | #6 - #10 Female O'Ring | #8 - #8 Female O'Ring  | 1604  | w/ Trinary Switch Port            | 2 ton                             |
|                                                                                                                                                                                                                                                                                                                                                                                                                                                                                                                                                                                                                                                                                                                                                                                                                                                                                                                                                                                                                                                                                                                                                                                                                                                                                                                                                                                                                                                                                                                                                                                                                                                                                                                                                                                                                                                                                                                                                                                                                                                                                                                                | #6 - #10 Female O'Ring | #8 - #8 Female O'Ring  | 1607  | w/ Single Mounting Hole           | 1 1/2 ton                         |
| -                                                                                                                                                                                                                                                                                                                                                                                                                                                                                                                                                                                                                                                                                                                                                                                                                                                                                                                                                                                                                                                                                                                                                                                                                                                                                                                                                                                                                                                                                                                                                                                                                                                                                                                                                                                                                                                                                                                                                                                                                                                                                                                              | #6 - #10 Female O'Ring | #8 - #8 Female O'Ring  | 1608  | w/ Two Mounting Holes             | 2 1/2 ton                         |
|                                                                                                                                                                                                                                                                                                                                                                                                                                                                                                                                                                                                                                                                                                                                                                                                                                                                                                                                                                                                                                                                                                                                                                                                                                                                                                                                                                                                                                                                                                                                                                                                                                                                                                                                                                                                                                                                                                                                                                                                                                                                                                                                | #6 - #10 Female O'Ring | #8 - #8 Female O'Ring  | 1626  | w/ port; EXP-002-ACT              | 2 ton                             |
|                                                                                                                                                                                                                                                                                                                                                                                                                                                                                                                                                                                                                                                                                                                                                                                                                                                                                                                                                                                                                                                                                                                                                                                                                                                                                                                                                                                                                                                                                                                                                                                                                                                                                                                                                                                                                                                                                                                                                                                                                                                                                                                                | #6 - #10 Female O'Ring | #8 - #10 Female O'Ring | 1602  |                                   | 2 ton                             |
| The State of the S | #6 - #10 Female O'Ring | #8 - #10 Female O'Ring | 1606  | w/ Single Mounting Hole           | 1 1/2 ton                         |
| (C) E                                                                                                                                                                                                                                                                                                                                                                                                                                                                                                                                                                                                                                                                                                                                                                                                                                                                                                                                                                                                                                                                                                                                                                                                                                                                                                                                                                                                                                                                                                                                                                                                                                                                                                                                                                                                                                                                                                                                                                                                                                                                                                                          | #6 - #10 Female O'Ring | #8 - #10 Female O'Ring | 1627  | w/ 1/4" Mounting Hole             | 2 ton                             |
|                                                                                                                                                                                                                                                                                                                                                                                                                                                                                                                                                                                                                                                                                                                                                                                                                                                                                                                                                                                                                                                                                                                                                                                                                                                                                                                                                                                                                                                                                                                                                                                                                                                                                                                                                                                                                                                                                                                                                                                                                                                                                                                                | #6 - #12 Female O'Ring | #8 - #10 Female O'Ring | 1622  | Volvo20443850                     | 1 1/2 ton                         |
| 9 0                                                                                                                                                                                                                                                                                                                                                                                                                                                                                                                                                                                                                                                                                                                                                                                                                                                                                                                                                                                                                                                                                                                                                                                                                                                                                                                                                                                                                                                                                                                                                                                                                                                                                                                                                                                                                                                                                                                                                                                                                                                                                                                            | #6 - #12 Female O'Ring | #8 - #10 Female O'Ring | 1623  | 5143304AA                         | 1 1/2 ton                         |
| #6 - #12 -                                                                                                                                                                                                                                                                                                                                                                                                                                                                                                                                                                                                                                                                                                                                                                                                                                                                                                                                                                                                                                                                                                                                                                                                                                                                                                                                                                                                                                                                                                                                                                                                                                                                                                                                                                                                                                                                                                                                                                                                                                                                                                                     |                        | #8 - #12 Female O'Ring | 1624  | 326310                            | 1 1/2 ton                         |
|                                                                                                                                                                                                                                                                                                                                                                                                                                                                                                                                                                                                                                                                                                                                                                                                                                                                                                                                                                                                                                                                                                                                                                                                                                                                                                                                                                                                                                                                                                                                                                                                                                                                                                                                                                                                                                                                                                                                                                                                                                                                                                                                | #6 -#10 Flange Mount   | #8 - #8 Flange Mount   | 1609  | w/ 1 Front Switch Port; Nick Type | 2 ton                             |
|                                                                                                                                                                                                                                                                                                                                                                                                                                                                                                                                                                                                                                                                                                                                                                                                                                                                                                                                                                                                                                                                                                                                                                                                                                                                                                                                                                                                                                                                                                                                                                                                                                                                                                                                                                                                                                                                                                                                                                                                                                                                                                                                | #6 - #12 Flange Mount  | #8 - #10 Flange Mount  | 1614  | Volvo; RE57575                    | 2 ton                             |
|                                                                                                                                                                                                                                                                                                                                                                                                                                                                                                                                                                                                                                                                                                                                                                                                                                                                                                                                                                                                                                                                                                                                                                                                                                                                                                                                                                                                                                                                                                                                                                                                                                                                                                                                                                                                                                                                                                                                                                                                                                                                                                                                | #6 - #10 Flange Mount  | #8 - #8 Flange Mount   | 1611  | w/ 2 Service Ports                | 2 ton                             |
|                                                                                                                                                                                                                                                                                                                                                                                                                                                                                                                                                                                                                                                                                                                                                                                                                                                                                                                                                                                                                                                                                                                                                                                                                                                                                                                                                                                                                                                                                                                                                                                                                                                                                                                                                                                                                                                                                                                                                                                                                                                                                                                                | # 6 - #10 Flange Mount | #8 - #8 Flange Mount   | 1612  | w/ 2 Ports; 2501794C1             | 2 ton                             |
|                                                                                                                                                                                                                                                                                                                                                                                                                                                                                                                                                                                                                                                                                                                                                                                                                                                                                                                                                                                                                                                                                                                                                                                                                                                                                                                                                                                                                                                                                                                                                                                                                                                                                                                                                                                                                                                                                                                                                                                                                                                                                                                                | #8 - #8 Flange Mount   | #6-#10 Flange Mount    | 1648  | KW, Pete, Berg (mini)             | 1 1/2 ton                         |
|                                                                                                                                                                                                                                                                                                                                                                                                                                                                                                                                                                                                                                                                                                                                                                                                                                                                                                                                                                                                                                                                                                                                                                                                                                                                                                                                                                                                                                                                                                                                                                                                                                                                                                                                                                                                                                                                                                                                                                                                                                                                                                                                | #6 - #10 Stat Seal     | #8 - #10 Stat Seal     | 1618  | Gold Color; Aux. Sleeper          | 1 1/2 ton                         |
|                                                                                                                                                                                                                                                                                                                                                                                                                                                                                                                                                                                                                                                                                                                                                                                                                                                                                                                                                                                                                                                                                                                                                                                                                                                                                                                                                                                                                                                                                                                                                                                                                                                                                                                                                                                                                                                                                                                                                                                                                                                                                                                                | #6 - #10 Stat Seal     | #8 - #10 Stat Seal     | 1615  | Gold Color; Main Unit             | 1 1/2 ton                         |
|                                                                                                                                                                                                                                                                                                                                                                                                                                                                                                                                                                                                                                                                                                                                                                                                                                                                                                                                                                                                                                                                                                                                                                                                                                                                                                                                                                                                                                                                                                                                                                                                                                                                                                                                                                                                                                                                                                                                                                                                                                                                                                                                | #6 - #12 Stat Seal     | #8 - #10 Stat Seal     | 1619  | Main Unit                         | 1 <sup>1</sup> / <sub>2</sub> ton |
|                                                                                                                                                                                                                                                                                                                                                                                                                                                                                                                                                                                                                                                                                                                                                                                                                                                                                                                                                                                                                                                                                                                                                                                                                                                                                                                                                                                                                                                                                                                                                                                                                                                                                                                                                                                                                                                                                                                                                                                                                                                                                                                                | #6 - #10 Stat Seal     | #8 - #10 Stat Seal     | 1621  | Burgundy Color; Aux. Sleeper      | 1 ton                             |
|                                                                                                                                                                                                                                                                                                                                                                                                                                                                                                                                                                                                                                                                                                                                                                                                                                                                                                                                                                                                                                                                                                                                                                                                                                                                                                                                                                                                                                                                                                                                                                                                                                                                                                                                                                                                                                                                                                                                                                                                                                                                                                                                | #8 - #12 Stat Seal     | #8 - #10 Stat Seal     | 1632  | 327309                            | -                                 |
|                                                                                                                                                                                                                                                                                                                                                                                                                                                                                                                                                                                                                                                                                                                                                                                                                                                                                                                                                                                                                                                                                                                                                                                                                                                                                                                                                                                                                                                                                                                                                                                                                                                                                                                                                                                                                                                                                                                                                                                                                                                                                                                                | #8 - #12 Stat Seal     | #8 - #10 Stat Seal     | 1633  | 327308, Auxilliary                | -                                 |
|                                                                                                                                                                                                                                                                                                                                                                                                                                                                                                                                                                                                                                                                                                                                                                                                                                                                                                                                                                                                                                                                                                                                                                                                                                                                                                                                                                                                                                                                                                                                                                                                                                                                                                                                                                                                                                                                                                                                                                                                                                                                                                                                | #8 - #12 Stat Seal     | #8 - #12 Stat Seal     | 1634  | T1000898P, valve - T1000044L      | -                                 |
|                                                                                                                                                                                                                                                                                                                                                                                                                                                                                                                                                                                                                                                                                                                                                                                                                                                                                                                                                                                                                                                                                                                                                                                                                                                                                                                                                                                                                                                                                                                                                                                                                                                                                                                                                                                                                                                                                                                                                                                                                                                                                                                                | #8 - #12 Stat Seal     | #8 - #12 Stat Seal     | 1642  | VCCT1001838L                      |                                   |