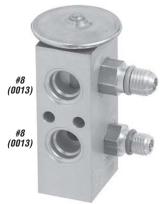

# BLOCK TYPE EXPANSION VALVES (sorted in ascending by mounting type)

|                                                                                                                                                                                                                                                                                                                                                                                                                                                                                                                                                                                                                                                                                                                                                                                                                                                                                                                                                                                                                                                                                                                                                                                                                                                                                                                                                                                                                                                                                                                                                                                                                                                                                                                                                                                                                                                                                                                                                                                                                                                                                                                                | HOSE SIDE              | EVAP. FITTING SIDE     | 1     |                                   |                                   |
|--------------------------------------------------------------------------------------------------------------------------------------------------------------------------------------------------------------------------------------------------------------------------------------------------------------------------------------------------------------------------------------------------------------------------------------------------------------------------------------------------------------------------------------------------------------------------------------------------------------------------------------------------------------------------------------------------------------------------------------------------------------------------------------------------------------------------------------------------------------------------------------------------------------------------------------------------------------------------------------------------------------------------------------------------------------------------------------------------------------------------------------------------------------------------------------------------------------------------------------------------------------------------------------------------------------------------------------------------------------------------------------------------------------------------------------------------------------------------------------------------------------------------------------------------------------------------------------------------------------------------------------------------------------------------------------------------------------------------------------------------------------------------------------------------------------------------------------------------------------------------------------------------------------------------------------------------------------------------------------------------------------------------------------------------------------------------------------------------------------------------------|------------------------|------------------------|-------|-----------------------------------|-----------------------------------|
| ILLUSTRATION                                                                                                                                                                                                                                                                                                                                                                                                                                                                                                                                                                                                                                                                                                                                                                                                                                                                                                                                                                                                                                                                                                                                                                                                                                                                                                                                                                                                                                                                                                                                                                                                                                                                                                                                                                                                                                                                                                                                                                                                                                                                                                                   | IN - OUT               | IN - OUT SUCTION       | PART# | NOTE                              | RATING                            |
|                                                                                                                                                                                                                                                                                                                                                                                                                                                                                                                                                                                                                                                                                                                                                                                                                                                                                                                                                                                                                                                                                                                                                                                                                                                                                                                                                                                                                                                                                                                                                                                                                                                                                                                                                                                                                                                                                                                                                                                                                                                                                                                                | #6 - #10 Female O'Ring | #8 - #10 Female O'Ring | 1613  | Frtlnr; green stripes; Nick Type  | 1 1/2 ton                         |
|                                                                                                                                                                                                                                                                                                                                                                                                                                                                                                                                                                                                                                                                                                                                                                                                                                                                                                                                                                                                                                                                                                                                                                                                                                                                                                                                                                                                                                                                                                                                                                                                                                                                                                                                                                                                                                                                                                                                                                                                                                                                                                                                | #6 - #10 Female O'Ring | #8 - #8 Female O'Ring  | 1600  |                                   | 1 <sup>1</sup> /2 ton             |
|                                                                                                                                                                                                                                                                                                                                                                                                                                                                                                                                                                                                                                                                                                                                                                                                                                                                                                                                                                                                                                                                                                                                                                                                                                                                                                                                                                                                                                                                                                                                                                                                                                                                                                                                                                                                                                                                                                                                                                                                                                                                                                                                | #6 - #10 Female O'Ring | #8 - #8 Female O'Ring  | 1601  | 40138-129                         | 2 ton                             |
|                                                                                                                                                                                                                                                                                                                                                                                                                                                                                                                                                                                                                                                                                                                                                                                                                                                                                                                                                                                                                                                                                                                                                                                                                                                                                                                                                                                                                                                                                                                                                                                                                                                                                                                                                                                                                                                                                                                                                                                                                                                                                                                                | #6 - #10 Female O'Ring | #8 - #10 Female O'Ring | 1603  | 4379-RD510546-0                   | 2 ton                             |
|                                                                                                                                                                                                                                                                                                                                                                                                                                                                                                                                                                                                                                                                                                                                                                                                                                                                                                                                                                                                                                                                                                                                                                                                                                                                                                                                                                                                                                                                                                                                                                                                                                                                                                                                                                                                                                                                                                                                                                                                                                                                                                                                | #6 - #10 Female O'Ring | #8 - #8 Female O'Ring  | 1604  | w/ Trinary Switch Port            | 2 ton                             |
|                                                                                                                                                                                                                                                                                                                                                                                                                                                                                                                                                                                                                                                                                                                                                                                                                                                                                                                                                                                                                                                                                                                                                                                                                                                                                                                                                                                                                                                                                                                                                                                                                                                                                                                                                                                                                                                                                                                                                                                                                                                                                                                                | #6 - #10 Female O'Ring | #8 - #8 Female O'Ring  | 1607  | w/ Single Mounting Hole           | 1 1/2 ton                         |
| -                                                                                                                                                                                                                                                                                                                                                                                                                                                                                                                                                                                                                                                                                                                                                                                                                                                                                                                                                                                                                                                                                                                                                                                                                                                                                                                                                                                                                                                                                                                                                                                                                                                                                                                                                                                                                                                                                                                                                                                                                                                                                                                              | #6 - #10 Female O'Ring | #8 - #8 Female O'Ring  | 1608  | w/ Two Mounting Holes             | 2 1/2 ton                         |
|                                                                                                                                                                                                                                                                                                                                                                                                                                                                                                                                                                                                                                                                                                                                                                                                                                                                                                                                                                                                                                                                                                                                                                                                                                                                                                                                                                                                                                                                                                                                                                                                                                                                                                                                                                                                                                                                                                                                                                                                                                                                                                                                | #6 - #10 Female O'Ring | #8 - #8 Female O'Ring  | 1626  | w/ port; EXP-002-ACT              | 2 ton                             |
|                                                                                                                                                                                                                                                                                                                                                                                                                                                                                                                                                                                                                                                                                                                                                                                                                                                                                                                                                                                                                                                                                                                                                                                                                                                                                                                                                                                                                                                                                                                                                                                                                                                                                                                                                                                                                                                                                                                                                                                                                                                                                                                                | #6 - #10 Female O'Ring | #8 - #10 Female O'Ring | 1602  |                                   | 2 ton                             |
| The State of the S | #6 - #10 Female O'Ring | #8 - #10 Female O'Ring | 1606  | w/ Single Mounting Hole           | 1 1/2 ton                         |
| (C) E                                                                                                                                                                                                                                                                                                                                                                                                                                                                                                                                                                                                                                                                                                                                                                                                                                                                                                                                                                                                                                                                                                                                                                                                                                                                                                                                                                                                                                                                                                                                                                                                                                                                                                                                                                                                                                                                                                                                                                                                                                                                                                                          | #6 - #10 Female O'Ring | #8 - #10 Female O'Ring | 1627  | w/ 1/4" Mounting Hole             | 2 ton                             |
|                                                                                                                                                                                                                                                                                                                                                                                                                                                                                                                                                                                                                                                                                                                                                                                                                                                                                                                                                                                                                                                                                                                                                                                                                                                                                                                                                                                                                                                                                                                                                                                                                                                                                                                                                                                                                                                                                                                                                                                                                                                                                                                                | #6 - #12 Female O'Ring | #8 - #10 Female O'Ring | 1622  | Volvo20443850                     | 1 1/2 ton                         |
| 9 0                                                                                                                                                                                                                                                                                                                                                                                                                                                                                                                                                                                                                                                                                                                                                                                                                                                                                                                                                                                                                                                                                                                                                                                                                                                                                                                                                                                                                                                                                                                                                                                                                                                                                                                                                                                                                                                                                                                                                                                                                                                                                                                            | #6 - #12 Female O'Ring | #8 - #10 Female O'Ring | 1623  | 5143304AA                         | 1 1/2 ton                         |
| #6 - #12 -                                                                                                                                                                                                                                                                                                                                                                                                                                                                                                                                                                                                                                                                                                                                                                                                                                                                                                                                                                                                                                                                                                                                                                                                                                                                                                                                                                                                                                                                                                                                                                                                                                                                                                                                                                                                                                                                                                                                                                                                                                                                                                                     |                        | #8 - #12 Female O'Ring | 1624  | 326310                            | 1 1/2 ton                         |
|                                                                                                                                                                                                                                                                                                                                                                                                                                                                                                                                                                                                                                                                                                                                                                                                                                                                                                                                                                                                                                                                                                                                                                                                                                                                                                                                                                                                                                                                                                                                                                                                                                                                                                                                                                                                                                                                                                                                                                                                                                                                                                                                | #6 -#10 Flange Mount   | #8 - #8 Flange Mount   | 1609  | w/ 1 Front Switch Port; Nick Type | 2 ton                             |
|                                                                                                                                                                                                                                                                                                                                                                                                                                                                                                                                                                                                                                                                                                                                                                                                                                                                                                                                                                                                                                                                                                                                                                                                                                                                                                                                                                                                                                                                                                                                                                                                                                                                                                                                                                                                                                                                                                                                                                                                                                                                                                                                | #6 - #12 Flange Mount  | #8 - #10 Flange Mount  | 1614  | Volvo; RE57575                    | 2 ton                             |
|                                                                                                                                                                                                                                                                                                                                                                                                                                                                                                                                                                                                                                                                                                                                                                                                                                                                                                                                                                                                                                                                                                                                                                                                                                                                                                                                                                                                                                                                                                                                                                                                                                                                                                                                                                                                                                                                                                                                                                                                                                                                                                                                | #6 - #10 Flange Mount  | #8 - #8 Flange Mount   | 1611  | w/ 2 Service Ports                | 2 ton                             |
|                                                                                                                                                                                                                                                                                                                                                                                                                                                                                                                                                                                                                                                                                                                                                                                                                                                                                                                                                                                                                                                                                                                                                                                                                                                                                                                                                                                                                                                                                                                                                                                                                                                                                                                                                                                                                                                                                                                                                                                                                                                                                                                                | # 6 - #10 Flange Mount | #8 - #8 Flange Mount   | 1612  | w/ 2 Ports; 2501794C1             | 2 ton                             |
|                                                                                                                                                                                                                                                                                                                                                                                                                                                                                                                                                                                                                                                                                                                                                                                                                                                                                                                                                                                                                                                                                                                                                                                                                                                                                                                                                                                                                                                                                                                                                                                                                                                                                                                                                                                                                                                                                                                                                                                                                                                                                                                                | #8 - #8 Flange Mount   | #6-#10 Flange Mount    | 1648  | KW, Pete, Berg (mini)             | 1 1/2 ton                         |
|                                                                                                                                                                                                                                                                                                                                                                                                                                                                                                                                                                                                                                                                                                                                                                                                                                                                                                                                                                                                                                                                                                                                                                                                                                                                                                                                                                                                                                                                                                                                                                                                                                                                                                                                                                                                                                                                                                                                                                                                                                                                                                                                | #6 - #10 Stat Seal     | #8 - #10 Stat Seal     | 1618  | Gold Color; Aux. Sleeper          | 1 1/2 ton                         |
|                                                                                                                                                                                                                                                                                                                                                                                                                                                                                                                                                                                                                                                                                                                                                                                                                                                                                                                                                                                                                                                                                                                                                                                                                                                                                                                                                                                                                                                                                                                                                                                                                                                                                                                                                                                                                                                                                                                                                                                                                                                                                                                                | #6 - #10 Stat Seal     | #8 - #10 Stat Seal     | 1615  | Gold Color; Main Unit             | 1 1/2 ton                         |
|                                                                                                                                                                                                                                                                                                                                                                                                                                                                                                                                                                                                                                                                                                                                                                                                                                                                                                                                                                                                                                                                                                                                                                                                                                                                                                                                                                                                                                                                                                                                                                                                                                                                                                                                                                                                                                                                                                                                                                                                                                                                                                                                | #6 - #12 Stat Seal     | #8 - #10 Stat Seal     | 1619  | Main Unit                         | 1 <sup>1</sup> / <sub>2</sub> ton |
|                                                                                                                                                                                                                                                                                                                                                                                                                                                                                                                                                                                                                                                                                                                                                                                                                                                                                                                                                                                                                                                                                                                                                                                                                                                                                                                                                                                                                                                                                                                                                                                                                                                                                                                                                                                                                                                                                                                                                                                                                                                                                                                                | #6 - #10 Stat Seal     | #8 - #10 Stat Seal     | 1621  | Burgundy Color; Aux. Sleeper      | 1 ton                             |
|                                                                                                                                                                                                                                                                                                                                                                                                                                                                                                                                                                                                                                                                                                                                                                                                                                                                                                                                                                                                                                                                                                                                                                                                                                                                                                                                                                                                                                                                                                                                                                                                                                                                                                                                                                                                                                                                                                                                                                                                                                                                                                                                | #8 - #12 Stat Seal     | #8 - #10 Stat Seal     | 1632  | 327309                            | -                                 |
|                                                                                                                                                                                                                                                                                                                                                                                                                                                                                                                                                                                                                                                                                                                                                                                                                                                                                                                                                                                                                                                                                                                                                                                                                                                                                                                                                                                                                                                                                                                                                                                                                                                                                                                                                                                                                                                                                                                                                                                                                                                                                                                                | #8 - #12 Stat Seal     | #8 - #10 Stat Seal     | 1633  | 327308, Auxilliary                | -                                 |
|                                                                                                                                                                                                                                                                                                                                                                                                                                                                                                                                                                                                                                                                                                                                                                                                                                                                                                                                                                                                                                                                                                                                                                                                                                                                                                                                                                                                                                                                                                                                                                                                                                                                                                                                                                                                                                                                                                                                                                                                                                                                                                                                | #8 - #12 Stat Seal     | #8 - #12 Stat Seal     | 1634  | T1000898P, valve - T1000044L      | -                                 |
|                                                                                                                                                                                                                                                                                                                                                                                                                                                                                                                                                                                                                                                                                                                                                                                                                                                                                                                                                                                                                                                                                                                                                                                                                                                                                                                                                                                                                                                                                                                                                                                                                                                                                                                                                                                                                                                                                                                                                                                                                                                                                                                                | #8 - #12 Stat Seal     | #8 - #12 Stat Seal     | 1642  | VCCT1001838L                      |                                   |