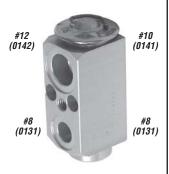

# BLOCK TYPE EXPANSION VALVES (sorted in ascending by mounting type)

|                                                                                                                                                                                                                                                                                                                                                                                                                                                                                                                                                                                                                                                                                                                                                                                                                                                                                                                                                                                                                                                                                                                                                                                                                                                                                                                                                                                                                                                                                                                                                                                                                                                                                                                                                                                                                                                                                                                                                                                                                                                                                                                                | HOSE SIDE              | EVAP. FITTING SIDE     | 1     |                                   |                                   |
|--------------------------------------------------------------------------------------------------------------------------------------------------------------------------------------------------------------------------------------------------------------------------------------------------------------------------------------------------------------------------------------------------------------------------------------------------------------------------------------------------------------------------------------------------------------------------------------------------------------------------------------------------------------------------------------------------------------------------------------------------------------------------------------------------------------------------------------------------------------------------------------------------------------------------------------------------------------------------------------------------------------------------------------------------------------------------------------------------------------------------------------------------------------------------------------------------------------------------------------------------------------------------------------------------------------------------------------------------------------------------------------------------------------------------------------------------------------------------------------------------------------------------------------------------------------------------------------------------------------------------------------------------------------------------------------------------------------------------------------------------------------------------------------------------------------------------------------------------------------------------------------------------------------------------------------------------------------------------------------------------------------------------------------------------------------------------------------------------------------------------------|------------------------|------------------------|-------|-----------------------------------|-----------------------------------|
| ILLUSTRATION                                                                                                                                                                                                                                                                                                                                                                                                                                                                                                                                                                                                                                                                                                                                                                                                                                                                                                                                                                                                                                                                                                                                                                                                                                                                                                                                                                                                                                                                                                                                                                                                                                                                                                                                                                                                                                                                                                                                                                                                                                                                                                                   | IN - OUT               | IN - OUT SUCTION       | PART# | NOTE                              | RATING                            |
|                                                                                                                                                                                                                                                                                                                                                                                                                                                                                                                                                                                                                                                                                                                                                                                                                                                                                                                                                                                                                                                                                                                                                                                                                                                                                                                                                                                                                                                                                                                                                                                                                                                                                                                                                                                                                                                                                                                                                                                                                                                                                                                                | #6 - #10 Female O'Ring | #8 - #10 Female O'Ring | 1613  | Frtlnr; green stripes; Nick Type  | 1 1/2 ton                         |
|                                                                                                                                                                                                                                                                                                                                                                                                                                                                                                                                                                                                                                                                                                                                                                                                                                                                                                                                                                                                                                                                                                                                                                                                                                                                                                                                                                                                                                                                                                                                                                                                                                                                                                                                                                                                                                                                                                                                                                                                                                                                                                                                | #6 - #10 Female O'Ring | #8 - #8 Female O'Ring  | 1600  |                                   | 1 <sup>1</sup> /2 ton             |
|                                                                                                                                                                                                                                                                                                                                                                                                                                                                                                                                                                                                                                                                                                                                                                                                                                                                                                                                                                                                                                                                                                                                                                                                                                                                                                                                                                                                                                                                                                                                                                                                                                                                                                                                                                                                                                                                                                                                                                                                                                                                                                                                | #6 - #10 Female O'Ring | #8 - #8 Female O'Ring  | 1601  | 40138-129                         | 2 ton                             |
|                                                                                                                                                                                                                                                                                                                                                                                                                                                                                                                                                                                                                                                                                                                                                                                                                                                                                                                                                                                                                                                                                                                                                                                                                                                                                                                                                                                                                                                                                                                                                                                                                                                                                                                                                                                                                                                                                                                                                                                                                                                                                                                                | #6 - #10 Female O'Ring | #8 - #10 Female O'Ring | 1603  | 4379-RD510546-0                   | 2 ton                             |
|                                                                                                                                                                                                                                                                                                                                                                                                                                                                                                                                                                                                                                                                                                                                                                                                                                                                                                                                                                                                                                                                                                                                                                                                                                                                                                                                                                                                                                                                                                                                                                                                                                                                                                                                                                                                                                                                                                                                                                                                                                                                                                                                | #6 - #10 Female O'Ring | #8 - #8 Female O'Ring  | 1604  | w/ Trinary Switch Port            | 2 ton                             |
|                                                                                                                                                                                                                                                                                                                                                                                                                                                                                                                                                                                                                                                                                                                                                                                                                                                                                                                                                                                                                                                                                                                                                                                                                                                                                                                                                                                                                                                                                                                                                                                                                                                                                                                                                                                                                                                                                                                                                                                                                                                                                                                                | #6 - #10 Female O'Ring | #8 - #8 Female O'Ring  | 1607  | w/ Single Mounting Hole           | 1 1/2 ton                         |
| -                                                                                                                                                                                                                                                                                                                                                                                                                                                                                                                                                                                                                                                                                                                                                                                                                                                                                                                                                                                                                                                                                                                                                                                                                                                                                                                                                                                                                                                                                                                                                                                                                                                                                                                                                                                                                                                                                                                                                                                                                                                                                                                              | #6 - #10 Female O'Ring | #8 - #8 Female O'Ring  | 1608  | w/ Two Mounting Holes             | 2 1/2 ton                         |
|                                                                                                                                                                                                                                                                                                                                                                                                                                                                                                                                                                                                                                                                                                                                                                                                                                                                                                                                                                                                                                                                                                                                                                                                                                                                                                                                                                                                                                                                                                                                                                                                                                                                                                                                                                                                                                                                                                                                                                                                                                                                                                                                | #6 - #10 Female O'Ring | #8 - #8 Female O'Ring  | 1626  | w/ port; EXP-002-ACT              | 2 ton                             |
|                                                                                                                                                                                                                                                                                                                                                                                                                                                                                                                                                                                                                                                                                                                                                                                                                                                                                                                                                                                                                                                                                                                                                                                                                                                                                                                                                                                                                                                                                                                                                                                                                                                                                                                                                                                                                                                                                                                                                                                                                                                                                                                                | #6 - #10 Female O'Ring | #8 - #10 Female O'Ring | 1602  |                                   | 2 ton                             |
| The State of the S | #6 - #10 Female O'Ring | #8 - #10 Female O'Ring | 1606  | w/ Single Mounting Hole           | 1 1/2 ton                         |
| (C) E                                                                                                                                                                                                                                                                                                                                                                                                                                                                                                                                                                                                                                                                                                                                                                                                                                                                                                                                                                                                                                                                                                                                                                                                                                                                                                                                                                                                                                                                                                                                                                                                                                                                                                                                                                                                                                                                                                                                                                                                                                                                                                                          | #6 - #10 Female O'Ring | #8 - #10 Female O'Ring | 1627  | w/ 1/4" Mounting Hole             | 2 ton                             |
|                                                                                                                                                                                                                                                                                                                                                                                                                                                                                                                                                                                                                                                                                                                                                                                                                                                                                                                                                                                                                                                                                                                                                                                                                                                                                                                                                                                                                                                                                                                                                                                                                                                                                                                                                                                                                                                                                                                                                                                                                                                                                                                                | #6 - #12 Female O'Ring | #8 - #10 Female O'Ring | 1622  | Volvo20443850                     | 1 1/2 ton                         |
| 9 0                                                                                                                                                                                                                                                                                                                                                                                                                                                                                                                                                                                                                                                                                                                                                                                                                                                                                                                                                                                                                                                                                                                                                                                                                                                                                                                                                                                                                                                                                                                                                                                                                                                                                                                                                                                                                                                                                                                                                                                                                                                                                                                            | #6 - #12 Female O'Ring | #8 - #10 Female O'Ring | 1623  | 5143304AA                         | 1 1/2 ton                         |
| #6 - #12 -                                                                                                                                                                                                                                                                                                                                                                                                                                                                                                                                                                                                                                                                                                                                                                                                                                                                                                                                                                                                                                                                                                                                                                                                                                                                                                                                                                                                                                                                                                                                                                                                                                                                                                                                                                                                                                                                                                                                                                                                                                                                                                                     |                        | #8 - #12 Female O'Ring | 1624  | 326310                            | 1 1/2 ton                         |
|                                                                                                                                                                                                                                                                                                                                                                                                                                                                                                                                                                                                                                                                                                                                                                                                                                                                                                                                                                                                                                                                                                                                                                                                                                                                                                                                                                                                                                                                                                                                                                                                                                                                                                                                                                                                                                                                                                                                                                                                                                                                                                                                | #6 -#10 Flange Mount   | #8 - #8 Flange Mount   | 1609  | w/ 1 Front Switch Port; Nick Type | 2 ton                             |
|                                                                                                                                                                                                                                                                                                                                                                                                                                                                                                                                                                                                                                                                                                                                                                                                                                                                                                                                                                                                                                                                                                                                                                                                                                                                                                                                                                                                                                                                                                                                                                                                                                                                                                                                                                                                                                                                                                                                                                                                                                                                                                                                | #6 - #12 Flange Mount  | #8 - #10 Flange Mount  | 1614  | Volvo; RE57575                    | 2 ton                             |
|                                                                                                                                                                                                                                                                                                                                                                                                                                                                                                                                                                                                                                                                                                                                                                                                                                                                                                                                                                                                                                                                                                                                                                                                                                                                                                                                                                                                                                                                                                                                                                                                                                                                                                                                                                                                                                                                                                                                                                                                                                                                                                                                | #6 - #10 Flange Mount  | #8 - #8 Flange Mount   | 1611  | w/ 2 Service Ports                | 2 ton                             |
|                                                                                                                                                                                                                                                                                                                                                                                                                                                                                                                                                                                                                                                                                                                                                                                                                                                                                                                                                                                                                                                                                                                                                                                                                                                                                                                                                                                                                                                                                                                                                                                                                                                                                                                                                                                                                                                                                                                                                                                                                                                                                                                                | # 6 - #10 Flange Mount | #8 - #8 Flange Mount   | 1612  | w/ 2 Ports; 2501794C1             | 2 ton                             |
|                                                                                                                                                                                                                                                                                                                                                                                                                                                                                                                                                                                                                                                                                                                                                                                                                                                                                                                                                                                                                                                                                                                                                                                                                                                                                                                                                                                                                                                                                                                                                                                                                                                                                                                                                                                                                                                                                                                                                                                                                                                                                                                                | #8 - #8 Flange Mount   | #6-#10 Flange Mount    | 1648  | KW, Pete, Berg (mini)             | 1 1/2 ton                         |
|                                                                                                                                                                                                                                                                                                                                                                                                                                                                                                                                                                                                                                                                                                                                                                                                                                                                                                                                                                                                                                                                                                                                                                                                                                                                                                                                                                                                                                                                                                                                                                                                                                                                                                                                                                                                                                                                                                                                                                                                                                                                                                                                | #6 - #10 Stat Seal     | #8 - #10 Stat Seal     | 1618  | Gold Color; Aux. Sleeper          | 1 1/2 ton                         |
|                                                                                                                                                                                                                                                                                                                                                                                                                                                                                                                                                                                                                                                                                                                                                                                                                                                                                                                                                                                                                                                                                                                                                                                                                                                                                                                                                                                                                                                                                                                                                                                                                                                                                                                                                                                                                                                                                                                                                                                                                                                                                                                                | #6 - #10 Stat Seal     | #8 - #10 Stat Seal     | 1615  | Gold Color; Main Unit             | 1 1/2 ton                         |
|                                                                                                                                                                                                                                                                                                                                                                                                                                                                                                                                                                                                                                                                                                                                                                                                                                                                                                                                                                                                                                                                                                                                                                                                                                                                                                                                                                                                                                                                                                                                                                                                                                                                                                                                                                                                                                                                                                                                                                                                                                                                                                                                | #6 - #12 Stat Seal     | #8 - #10 Stat Seal     | 1619  | Main Unit                         | 1 <sup>1</sup> / <sub>2</sub> ton |
|                                                                                                                                                                                                                                                                                                                                                                                                                                                                                                                                                                                                                                                                                                                                                                                                                                                                                                                                                                                                                                                                                                                                                                                                                                                                                                                                                                                                                                                                                                                                                                                                                                                                                                                                                                                                                                                                                                                                                                                                                                                                                                                                | #6 - #10 Stat Seal     | #8 - #10 Stat Seal     | 1621  | Burgundy Color; Aux. Sleeper      | 1 ton                             |
|                                                                                                                                                                                                                                                                                                                                                                                                                                                                                                                                                                                                                                                                                                                                                                                                                                                                                                                                                                                                                                                                                                                                                                                                                                                                                                                                                                                                                                                                                                                                                                                                                                                                                                                                                                                                                                                                                                                                                                                                                                                                                                                                | #8 - #12 Stat Seal     | #8 - #10 Stat Seal     | 1632  | 327309                            | -                                 |
|                                                                                                                                                                                                                                                                                                                                                                                                                                                                                                                                                                                                                                                                                                                                                                                                                                                                                                                                                                                                                                                                                                                                                                                                                                                                                                                                                                                                                                                                                                                                                                                                                                                                                                                                                                                                                                                                                                                                                                                                                                                                                                                                | #8 - #12 Stat Seal     | #8 - #10 Stat Seal     | 1633  | 327308, Auxilliary                | -                                 |
|                                                                                                                                                                                                                                                                                                                                                                                                                                                                                                                                                                                                                                                                                                                                                                                                                                                                                                                                                                                                                                                                                                                                                                                                                                                                                                                                                                                                                                                                                                                                                                                                                                                                                                                                                                                                                                                                                                                                                                                                                                                                                                                                | #8 - #12 Stat Seal     | #8 - #12 Stat Seal     | 1634  | T1000898P, valve - T1000044L      | -                                 |
|                                                                                                                                                                                                                                                                                                                                                                                                                                                                                                                                                                                                                                                                                                                                                                                                                                                                                                                                                                                                                                                                                                                                                                                                                                                                                                                                                                                                                                                                                                                                                                                                                                                                                                                                                                                                                                                                                                                                                                                                                                                                                                                                | #8 - #12 Stat Seal     | #8 - #12 Stat Seal     | 1642  | VCCT1001838L                      |                                   |