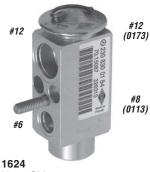

# BLOCK TYPE EXPANSION VALVES (sorted in ascending by mounting type)

|                                                                                                                                                                                                                                                                                                                                                                                                                                                                                                                                                                                                                                                                                                                                                                                                                                                                                                                                                                                                                                                                                                                                                                                                                                                                                                                                                                                                                                                                                                                                                                                                                                                                                                                                                                                                                                                                                                                                                                                                                                                                                                                                | HOSE SIDE              | EVAP. FITTING SIDE     | 1     |                                   |                                   |
|--------------------------------------------------------------------------------------------------------------------------------------------------------------------------------------------------------------------------------------------------------------------------------------------------------------------------------------------------------------------------------------------------------------------------------------------------------------------------------------------------------------------------------------------------------------------------------------------------------------------------------------------------------------------------------------------------------------------------------------------------------------------------------------------------------------------------------------------------------------------------------------------------------------------------------------------------------------------------------------------------------------------------------------------------------------------------------------------------------------------------------------------------------------------------------------------------------------------------------------------------------------------------------------------------------------------------------------------------------------------------------------------------------------------------------------------------------------------------------------------------------------------------------------------------------------------------------------------------------------------------------------------------------------------------------------------------------------------------------------------------------------------------------------------------------------------------------------------------------------------------------------------------------------------------------------------------------------------------------------------------------------------------------------------------------------------------------------------------------------------------------|------------------------|------------------------|-------|-----------------------------------|-----------------------------------|
| ILLUSTRATION                                                                                                                                                                                                                                                                                                                                                                                                                                                                                                                                                                                                                                                                                                                                                                                                                                                                                                                                                                                                                                                                                                                                                                                                                                                                                                                                                                                                                                                                                                                                                                                                                                                                                                                                                                                                                                                                                                                                                                                                                                                                                                                   | IN - OUT               | IN - OUT SUCTION       | PART# | NOTE                              | RATING                            |
|                                                                                                                                                                                                                                                                                                                                                                                                                                                                                                                                                                                                                                                                                                                                                                                                                                                                                                                                                                                                                                                                                                                                                                                                                                                                                                                                                                                                                                                                                                                                                                                                                                                                                                                                                                                                                                                                                                                                                                                                                                                                                                                                | #6 - #10 Female O'Ring | #8 - #10 Female O'Ring | 1613  | Frtlnr; green stripes; Nick Type  | 1 1/2 ton                         |
|                                                                                                                                                                                                                                                                                                                                                                                                                                                                                                                                                                                                                                                                                                                                                                                                                                                                                                                                                                                                                                                                                                                                                                                                                                                                                                                                                                                                                                                                                                                                                                                                                                                                                                                                                                                                                                                                                                                                                                                                                                                                                                                                | #6 - #10 Female O'Ring | #8 - #8 Female O'Ring  | 1600  |                                   | 1 <sup>1</sup> /2 ton             |
|                                                                                                                                                                                                                                                                                                                                                                                                                                                                                                                                                                                                                                                                                                                                                                                                                                                                                                                                                                                                                                                                                                                                                                                                                                                                                                                                                                                                                                                                                                                                                                                                                                                                                                                                                                                                                                                                                                                                                                                                                                                                                                                                | #6 - #10 Female O'Ring | #8 - #8 Female O'Ring  | 1601  | 40138-129                         | 2 ton                             |
|                                                                                                                                                                                                                                                                                                                                                                                                                                                                                                                                                                                                                                                                                                                                                                                                                                                                                                                                                                                                                                                                                                                                                                                                                                                                                                                                                                                                                                                                                                                                                                                                                                                                                                                                                                                                                                                                                                                                                                                                                                                                                                                                | #6 - #10 Female O'Ring | #8 - #10 Female O'Ring | 1603  | 4379-RD510546-0                   | 2 ton                             |
|                                                                                                                                                                                                                                                                                                                                                                                                                                                                                                                                                                                                                                                                                                                                                                                                                                                                                                                                                                                                                                                                                                                                                                                                                                                                                                                                                                                                                                                                                                                                                                                                                                                                                                                                                                                                                                                                                                                                                                                                                                                                                                                                | #6 - #10 Female O'Ring | #8 - #8 Female O'Ring  | 1604  | w/ Trinary Switch Port            | 2 ton                             |
|                                                                                                                                                                                                                                                                                                                                                                                                                                                                                                                                                                                                                                                                                                                                                                                                                                                                                                                                                                                                                                                                                                                                                                                                                                                                                                                                                                                                                                                                                                                                                                                                                                                                                                                                                                                                                                                                                                                                                                                                                                                                                                                                | #6 - #10 Female O'Ring | #8 - #8 Female O'Ring  | 1607  | w/ Single Mounting Hole           | 1 1/2 ton                         |
| -                                                                                                                                                                                                                                                                                                                                                                                                                                                                                                                                                                                                                                                                                                                                                                                                                                                                                                                                                                                                                                                                                                                                                                                                                                                                                                                                                                                                                                                                                                                                                                                                                                                                                                                                                                                                                                                                                                                                                                                                                                                                                                                              | #6 - #10 Female O'Ring | #8 - #8 Female O'Ring  | 1608  | w/ Two Mounting Holes             | 2 1/2 ton                         |
|                                                                                                                                                                                                                                                                                                                                                                                                                                                                                                                                                                                                                                                                                                                                                                                                                                                                                                                                                                                                                                                                                                                                                                                                                                                                                                                                                                                                                                                                                                                                                                                                                                                                                                                                                                                                                                                                                                                                                                                                                                                                                                                                | #6 - #10 Female O'Ring | #8 - #8 Female O'Ring  | 1626  | w/ port; EXP-002-ACT              | 2 ton                             |
|                                                                                                                                                                                                                                                                                                                                                                                                                                                                                                                                                                                                                                                                                                                                                                                                                                                                                                                                                                                                                                                                                                                                                                                                                                                                                                                                                                                                                                                                                                                                                                                                                                                                                                                                                                                                                                                                                                                                                                                                                                                                                                                                | #6 - #10 Female O'Ring | #8 - #10 Female O'Ring | 1602  |                                   | 2 ton                             |
| The State of the S | #6 - #10 Female O'Ring | #8 - #10 Female O'Ring | 1606  | w/ Single Mounting Hole           | 1 1/2 ton                         |
| (C) E                                                                                                                                                                                                                                                                                                                                                                                                                                                                                                                                                                                                                                                                                                                                                                                                                                                                                                                                                                                                                                                                                                                                                                                                                                                                                                                                                                                                                                                                                                                                                                                                                                                                                                                                                                                                                                                                                                                                                                                                                                                                                                                          | #6 - #10 Female O'Ring | #8 - #10 Female O'Ring | 1627  | w/ 1/4" Mounting Hole             | 2 ton                             |
|                                                                                                                                                                                                                                                                                                                                                                                                                                                                                                                                                                                                                                                                                                                                                                                                                                                                                                                                                                                                                                                                                                                                                                                                                                                                                                                                                                                                                                                                                                                                                                                                                                                                                                                                                                                                                                                                                                                                                                                                                                                                                                                                | #6 - #12 Female O'Ring | #8 - #10 Female O'Ring | 1622  | Volvo20443850                     | 1 1/2 ton                         |
| 9 0                                                                                                                                                                                                                                                                                                                                                                                                                                                                                                                                                                                                                                                                                                                                                                                                                                                                                                                                                                                                                                                                                                                                                                                                                                                                                                                                                                                                                                                                                                                                                                                                                                                                                                                                                                                                                                                                                                                                                                                                                                                                                                                            | #6 - #12 Female O'Ring | #8 - #10 Female O'Ring | 1623  | 5143304AA                         | 1 1/2 ton                         |
| #6 - #12 -                                                                                                                                                                                                                                                                                                                                                                                                                                                                                                                                                                                                                                                                                                                                                                                                                                                                                                                                                                                                                                                                                                                                                                                                                                                                                                                                                                                                                                                                                                                                                                                                                                                                                                                                                                                                                                                                                                                                                                                                                                                                                                                     |                        | #8 - #12 Female O'Ring | 1624  | 326310                            | 1 1/2 ton                         |
|                                                                                                                                                                                                                                                                                                                                                                                                                                                                                                                                                                                                                                                                                                                                                                                                                                                                                                                                                                                                                                                                                                                                                                                                                                                                                                                                                                                                                                                                                                                                                                                                                                                                                                                                                                                                                                                                                                                                                                                                                                                                                                                                | #6 -#10 Flange Mount   | #8 - #8 Flange Mount   | 1609  | w/ 1 Front Switch Port; Nick Type | 2 ton                             |
|                                                                                                                                                                                                                                                                                                                                                                                                                                                                                                                                                                                                                                                                                                                                                                                                                                                                                                                                                                                                                                                                                                                                                                                                                                                                                                                                                                                                                                                                                                                                                                                                                                                                                                                                                                                                                                                                                                                                                                                                                                                                                                                                | #6 - #12 Flange Mount  | #8 - #10 Flange Mount  | 1614  | Volvo; RE57575                    | 2 ton                             |
|                                                                                                                                                                                                                                                                                                                                                                                                                                                                                                                                                                                                                                                                                                                                                                                                                                                                                                                                                                                                                                                                                                                                                                                                                                                                                                                                                                                                                                                                                                                                                                                                                                                                                                                                                                                                                                                                                                                                                                                                                                                                                                                                | #6 - #10 Flange Mount  | #8 - #8 Flange Mount   | 1611  | w/ 2 Service Ports                | 2 ton                             |
|                                                                                                                                                                                                                                                                                                                                                                                                                                                                                                                                                                                                                                                                                                                                                                                                                                                                                                                                                                                                                                                                                                                                                                                                                                                                                                                                                                                                                                                                                                                                                                                                                                                                                                                                                                                                                                                                                                                                                                                                                                                                                                                                | # 6 - #10 Flange Mount | #8 - #8 Flange Mount   | 1612  | w/ 2 Ports; 2501794C1             | 2 ton                             |
|                                                                                                                                                                                                                                                                                                                                                                                                                                                                                                                                                                                                                                                                                                                                                                                                                                                                                                                                                                                                                                                                                                                                                                                                                                                                                                                                                                                                                                                                                                                                                                                                                                                                                                                                                                                                                                                                                                                                                                                                                                                                                                                                | #8 - #8 Flange Mount   | #6-#10 Flange Mount    | 1648  | KW, Pete, Berg (mini)             | 1 1/2 ton                         |
|                                                                                                                                                                                                                                                                                                                                                                                                                                                                                                                                                                                                                                                                                                                                                                                                                                                                                                                                                                                                                                                                                                                                                                                                                                                                                                                                                                                                                                                                                                                                                                                                                                                                                                                                                                                                                                                                                                                                                                                                                                                                                                                                | #6 - #10 Stat Seal     | #8 - #10 Stat Seal     | 1618  | Gold Color; Aux. Sleeper          | 1 1/2 ton                         |
|                                                                                                                                                                                                                                                                                                                                                                                                                                                                                                                                                                                                                                                                                                                                                                                                                                                                                                                                                                                                                                                                                                                                                                                                                                                                                                                                                                                                                                                                                                                                                                                                                                                                                                                                                                                                                                                                                                                                                                                                                                                                                                                                | #6 - #10 Stat Seal     | #8 - #10 Stat Seal     | 1615  | Gold Color; Main Unit             | 1 1/2 ton                         |
|                                                                                                                                                                                                                                                                                                                                                                                                                                                                                                                                                                                                                                                                                                                                                                                                                                                                                                                                                                                                                                                                                                                                                                                                                                                                                                                                                                                                                                                                                                                                                                                                                                                                                                                                                                                                                                                                                                                                                                                                                                                                                                                                | #6 - #12 Stat Seal     | #8 - #10 Stat Seal     | 1619  | Main Unit                         | 1 <sup>1</sup> / <sub>2</sub> ton |
|                                                                                                                                                                                                                                                                                                                                                                                                                                                                                                                                                                                                                                                                                                                                                                                                                                                                                                                                                                                                                                                                                                                                                                                                                                                                                                                                                                                                                                                                                                                                                                                                                                                                                                                                                                                                                                                                                                                                                                                                                                                                                                                                | #6 - #10 Stat Seal     | #8 - #10 Stat Seal     | 1621  | Burgundy Color; Aux. Sleeper      | 1 ton                             |
|                                                                                                                                                                                                                                                                                                                                                                                                                                                                                                                                                                                                                                                                                                                                                                                                                                                                                                                                                                                                                                                                                                                                                                                                                                                                                                                                                                                                                                                                                                                                                                                                                                                                                                                                                                                                                                                                                                                                                                                                                                                                                                                                | #8 - #12 Stat Seal     | #8 - #10 Stat Seal     | 1632  | 327309                            | -                                 |
|                                                                                                                                                                                                                                                                                                                                                                                                                                                                                                                                                                                                                                                                                                                                                                                                                                                                                                                                                                                                                                                                                                                                                                                                                                                                                                                                                                                                                                                                                                                                                                                                                                                                                                                                                                                                                                                                                                                                                                                                                                                                                                                                | #8 - #12 Stat Seal     | #8 - #10 Stat Seal     | 1633  | 327308, Auxilliary                | -                                 |
|                                                                                                                                                                                                                                                                                                                                                                                                                                                                                                                                                                                                                                                                                                                                                                                                                                                                                                                                                                                                                                                                                                                                                                                                                                                                                                                                                                                                                                                                                                                                                                                                                                                                                                                                                                                                                                                                                                                                                                                                                                                                                                                                | #8 - #12 Stat Seal     | #8 - #12 Stat Seal     | 1634  | T1000898P, valve - T1000044L      | -                                 |
|                                                                                                                                                                                                                                                                                                                                                                                                                                                                                                                                                                                                                                                                                                                                                                                                                                                                                                                                                                                                                                                                                                                                                                                                                                                                                                                                                                                                                                                                                                                                                                                                                                                                                                                                                                                                                                                                                                                                                                                                                                                                                                                                | #8 - #12 Stat Seal     | #8 - #12 Stat Seal     | 1642  | VCCT1001838L                      |                                   |