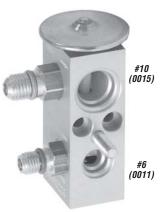

# BLOCK TYPE EXPANSION VALVES (sorted in ascending by mounting type)

|                                                                                                                                                                                                                                                                                                                                                                                                                                                                                                                                                                                                                                                                                                                                                                                                                                                                                                                                                                                                                                                                                                                                                                                                                                                                                                                                                                                                                                                                                                                                                                                                                                                                                                                                                                                                                                                                                                                                                                                                                                                                                                                                | HOSE SIDE              | EVAP. FITTING SIDE     | 1     |                                   |                                   |
|--------------------------------------------------------------------------------------------------------------------------------------------------------------------------------------------------------------------------------------------------------------------------------------------------------------------------------------------------------------------------------------------------------------------------------------------------------------------------------------------------------------------------------------------------------------------------------------------------------------------------------------------------------------------------------------------------------------------------------------------------------------------------------------------------------------------------------------------------------------------------------------------------------------------------------------------------------------------------------------------------------------------------------------------------------------------------------------------------------------------------------------------------------------------------------------------------------------------------------------------------------------------------------------------------------------------------------------------------------------------------------------------------------------------------------------------------------------------------------------------------------------------------------------------------------------------------------------------------------------------------------------------------------------------------------------------------------------------------------------------------------------------------------------------------------------------------------------------------------------------------------------------------------------------------------------------------------------------------------------------------------------------------------------------------------------------------------------------------------------------------------|------------------------|------------------------|-------|-----------------------------------|-----------------------------------|
| ILLUSTRATION                                                                                                                                                                                                                                                                                                                                                                                                                                                                                                                                                                                                                                                                                                                                                                                                                                                                                                                                                                                                                                                                                                                                                                                                                                                                                                                                                                                                                                                                                                                                                                                                                                                                                                                                                                                                                                                                                                                                                                                                                                                                                                                   | IN - OUT               | IN - OUT SUCTION       | PART# | NOTE                              | RATING                            |
|                                                                                                                                                                                                                                                                                                                                                                                                                                                                                                                                                                                                                                                                                                                                                                                                                                                                                                                                                                                                                                                                                                                                                                                                                                                                                                                                                                                                                                                                                                                                                                                                                                                                                                                                                                                                                                                                                                                                                                                                                                                                                                                                | #6 - #10 Female O'Ring | #8 - #10 Female O'Ring | 1613  | Frtlnr; green stripes; Nick Type  | 1 1/2 ton                         |
|                                                                                                                                                                                                                                                                                                                                                                                                                                                                                                                                                                                                                                                                                                                                                                                                                                                                                                                                                                                                                                                                                                                                                                                                                                                                                                                                                                                                                                                                                                                                                                                                                                                                                                                                                                                                                                                                                                                                                                                                                                                                                                                                | #6 - #10 Female O'Ring | #8 - #8 Female O'Ring  | 1600  |                                   | 1 <sup>1</sup> /2 ton             |
|                                                                                                                                                                                                                                                                                                                                                                                                                                                                                                                                                                                                                                                                                                                                                                                                                                                                                                                                                                                                                                                                                                                                                                                                                                                                                                                                                                                                                                                                                                                                                                                                                                                                                                                                                                                                                                                                                                                                                                                                                                                                                                                                | #6 - #10 Female O'Ring | #8 - #8 Female O'Ring  | 1601  | 40138-129                         | 2 ton                             |
|                                                                                                                                                                                                                                                                                                                                                                                                                                                                                                                                                                                                                                                                                                                                                                                                                                                                                                                                                                                                                                                                                                                                                                                                                                                                                                                                                                                                                                                                                                                                                                                                                                                                                                                                                                                                                                                                                                                                                                                                                                                                                                                                | #6 - #10 Female O'Ring | #8 - #10 Female O'Ring | 1603  | 4379-RD510546-0                   | 2 ton                             |
|                                                                                                                                                                                                                                                                                                                                                                                                                                                                                                                                                                                                                                                                                                                                                                                                                                                                                                                                                                                                                                                                                                                                                                                                                                                                                                                                                                                                                                                                                                                                                                                                                                                                                                                                                                                                                                                                                                                                                                                                                                                                                                                                | #6 - #10 Female O'Ring | #8 - #8 Female O'Ring  | 1604  | w/ Trinary Switch Port            | 2 ton                             |
|                                                                                                                                                                                                                                                                                                                                                                                                                                                                                                                                                                                                                                                                                                                                                                                                                                                                                                                                                                                                                                                                                                                                                                                                                                                                                                                                                                                                                                                                                                                                                                                                                                                                                                                                                                                                                                                                                                                                                                                                                                                                                                                                | #6 - #10 Female O'Ring | #8 - #8 Female O'Ring  | 1607  | w/ Single Mounting Hole           | 1 1/2 ton                         |
| -                                                                                                                                                                                                                                                                                                                                                                                                                                                                                                                                                                                                                                                                                                                                                                                                                                                                                                                                                                                                                                                                                                                                                                                                                                                                                                                                                                                                                                                                                                                                                                                                                                                                                                                                                                                                                                                                                                                                                                                                                                                                                                                              | #6 - #10 Female O'Ring | #8 - #8 Female O'Ring  | 1608  | w/ Two Mounting Holes             | 2 1/2 ton                         |
|                                                                                                                                                                                                                                                                                                                                                                                                                                                                                                                                                                                                                                                                                                                                                                                                                                                                                                                                                                                                                                                                                                                                                                                                                                                                                                                                                                                                                                                                                                                                                                                                                                                                                                                                                                                                                                                                                                                                                                                                                                                                                                                                | #6 - #10 Female O'Ring | #8 - #8 Female O'Ring  | 1626  | w/ port; EXP-002-ACT              | 2 ton                             |
|                                                                                                                                                                                                                                                                                                                                                                                                                                                                                                                                                                                                                                                                                                                                                                                                                                                                                                                                                                                                                                                                                                                                                                                                                                                                                                                                                                                                                                                                                                                                                                                                                                                                                                                                                                                                                                                                                                                                                                                                                                                                                                                                | #6 - #10 Female O'Ring | #8 - #10 Female O'Ring | 1602  |                                   | 2 ton                             |
| The State of the S | #6 - #10 Female O'Ring | #8 - #10 Female O'Ring | 1606  | w/ Single Mounting Hole           | 1 1/2 ton                         |
| (C) E                                                                                                                                                                                                                                                                                                                                                                                                                                                                                                                                                                                                                                                                                                                                                                                                                                                                                                                                                                                                                                                                                                                                                                                                                                                                                                                                                                                                                                                                                                                                                                                                                                                                                                                                                                                                                                                                                                                                                                                                                                                                                                                          | #6 - #10 Female O'Ring | #8 - #10 Female O'Ring | 1627  | w/ 1/4" Mounting Hole             | 2 ton                             |
|                                                                                                                                                                                                                                                                                                                                                                                                                                                                                                                                                                                                                                                                                                                                                                                                                                                                                                                                                                                                                                                                                                                                                                                                                                                                                                                                                                                                                                                                                                                                                                                                                                                                                                                                                                                                                                                                                                                                                                                                                                                                                                                                | #6 - #12 Female O'Ring | #8 - #10 Female O'Ring | 1622  | Volvo20443850                     | 1 1/2 ton                         |
| 9 0                                                                                                                                                                                                                                                                                                                                                                                                                                                                                                                                                                                                                                                                                                                                                                                                                                                                                                                                                                                                                                                                                                                                                                                                                                                                                                                                                                                                                                                                                                                                                                                                                                                                                                                                                                                                                                                                                                                                                                                                                                                                                                                            | #6 - #12 Female O'Ring | #8 - #10 Female O'Ring | 1623  | 5143304AA                         | 1 1/2 ton                         |
| #6 - #12 -                                                                                                                                                                                                                                                                                                                                                                                                                                                                                                                                                                                                                                                                                                                                                                                                                                                                                                                                                                                                                                                                                                                                                                                                                                                                                                                                                                                                                                                                                                                                                                                                                                                                                                                                                                                                                                                                                                                                                                                                                                                                                                                     |                        | #8 - #12 Female O'Ring | 1624  | 326310                            | 1 1/2 ton                         |
|                                                                                                                                                                                                                                                                                                                                                                                                                                                                                                                                                                                                                                                                                                                                                                                                                                                                                                                                                                                                                                                                                                                                                                                                                                                                                                                                                                                                                                                                                                                                                                                                                                                                                                                                                                                                                                                                                                                                                                                                                                                                                                                                | #6 -#10 Flange Mount   | #8 - #8 Flange Mount   | 1609  | w/ 1 Front Switch Port; Nick Type | 2 ton                             |
|                                                                                                                                                                                                                                                                                                                                                                                                                                                                                                                                                                                                                                                                                                                                                                                                                                                                                                                                                                                                                                                                                                                                                                                                                                                                                                                                                                                                                                                                                                                                                                                                                                                                                                                                                                                                                                                                                                                                                                                                                                                                                                                                | #6 - #12 Flange Mount  | #8 - #10 Flange Mount  | 1614  | Volvo; RE57575                    | 2 ton                             |
|                                                                                                                                                                                                                                                                                                                                                                                                                                                                                                                                                                                                                                                                                                                                                                                                                                                                                                                                                                                                                                                                                                                                                                                                                                                                                                                                                                                                                                                                                                                                                                                                                                                                                                                                                                                                                                                                                                                                                                                                                                                                                                                                | #6 - #10 Flange Mount  | #8 - #8 Flange Mount   | 1611  | w/ 2 Service Ports                | 2 ton                             |
|                                                                                                                                                                                                                                                                                                                                                                                                                                                                                                                                                                                                                                                                                                                                                                                                                                                                                                                                                                                                                                                                                                                                                                                                                                                                                                                                                                                                                                                                                                                                                                                                                                                                                                                                                                                                                                                                                                                                                                                                                                                                                                                                | # 6 - #10 Flange Mount | #8 - #8 Flange Mount   | 1612  | w/ 2 Ports; 2501794C1             | 2 ton                             |
|                                                                                                                                                                                                                                                                                                                                                                                                                                                                                                                                                                                                                                                                                                                                                                                                                                                                                                                                                                                                                                                                                                                                                                                                                                                                                                                                                                                                                                                                                                                                                                                                                                                                                                                                                                                                                                                                                                                                                                                                                                                                                                                                | #8 - #8 Flange Mount   | #6-#10 Flange Mount    | 1648  | KW, Pete, Berg (mini)             | 1 1/2 ton                         |
|                                                                                                                                                                                                                                                                                                                                                                                                                                                                                                                                                                                                                                                                                                                                                                                                                                                                                                                                                                                                                                                                                                                                                                                                                                                                                                                                                                                                                                                                                                                                                                                                                                                                                                                                                                                                                                                                                                                                                                                                                                                                                                                                | #6 - #10 Stat Seal     | #8 - #10 Stat Seal     | 1618  | Gold Color; Aux. Sleeper          | 1 1/2 ton                         |
|                                                                                                                                                                                                                                                                                                                                                                                                                                                                                                                                                                                                                                                                                                                                                                                                                                                                                                                                                                                                                                                                                                                                                                                                                                                                                                                                                                                                                                                                                                                                                                                                                                                                                                                                                                                                                                                                                                                                                                                                                                                                                                                                | #6 - #10 Stat Seal     | #8 - #10 Stat Seal     | 1615  | Gold Color; Main Unit             | 1 1/2 ton                         |
|                                                                                                                                                                                                                                                                                                                                                                                                                                                                                                                                                                                                                                                                                                                                                                                                                                                                                                                                                                                                                                                                                                                                                                                                                                                                                                                                                                                                                                                                                                                                                                                                                                                                                                                                                                                                                                                                                                                                                                                                                                                                                                                                | #6 - #12 Stat Seal     | #8 - #10 Stat Seal     | 1619  | Main Unit                         | 1 <sup>1</sup> / <sub>2</sub> ton |
|                                                                                                                                                                                                                                                                                                                                                                                                                                                                                                                                                                                                                                                                                                                                                                                                                                                                                                                                                                                                                                                                                                                                                                                                                                                                                                                                                                                                                                                                                                                                                                                                                                                                                                                                                                                                                                                                                                                                                                                                                                                                                                                                | #6 - #10 Stat Seal     | #8 - #10 Stat Seal     | 1621  | Burgundy Color; Aux. Sleeper      | 1 ton                             |
|                                                                                                                                                                                                                                                                                                                                                                                                                                                                                                                                                                                                                                                                                                                                                                                                                                                                                                                                                                                                                                                                                                                                                                                                                                                                                                                                                                                                                                                                                                                                                                                                                                                                                                                                                                                                                                                                                                                                                                                                                                                                                                                                | #8 - #12 Stat Seal     | #8 - #10 Stat Seal     | 1632  | 327309                            | -                                 |
|                                                                                                                                                                                                                                                                                                                                                                                                                                                                                                                                                                                                                                                                                                                                                                                                                                                                                                                                                                                                                                                                                                                                                                                                                                                                                                                                                                                                                                                                                                                                                                                                                                                                                                                                                                                                                                                                                                                                                                                                                                                                                                                                | #8 - #12 Stat Seal     | #8 - #10 Stat Seal     | 1633  | 327308, Auxilliary                | -                                 |
|                                                                                                                                                                                                                                                                                                                                                                                                                                                                                                                                                                                                                                                                                                                                                                                                                                                                                                                                                                                                                                                                                                                                                                                                                                                                                                                                                                                                                                                                                                                                                                                                                                                                                                                                                                                                                                                                                                                                                                                                                                                                                                                                | #8 - #12 Stat Seal     | #8 - #12 Stat Seal     | 1634  | T1000898P, valve - T1000044L      | -                                 |
|                                                                                                                                                                                                                                                                                                                                                                                                                                                                                                                                                                                                                                                                                                                                                                                                                                                                                                                                                                                                                                                                                                                                                                                                                                                                                                                                                                                                                                                                                                                                                                                                                                                                                                                                                                                                                                                                                                                                                                                                                                                                                                                                | #8 - #12 Stat Seal     | #8 - #12 Stat Seal     | 1642  | VCCT1001838L                      |                                   |