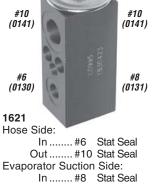

# BLOCK TYPE EXPANSION VALVES (sorted in ascending by mounting type)

|                                                                                                                                                                                                                                                                                                                                                                                                                                                                                                                                                                                                                                                                                                                                                                                                                                                                                                                                                                                                                                                                                                                                                                                                                                                                                                                                                                                                                                                                                                                                                                                                                                                                                                                                                                                                                                                                                                                                                                                                                                                                                                                                | HOSE SIDE              | EVAP. FITTING SIDE     | 1     |                                   |                                   |
|--------------------------------------------------------------------------------------------------------------------------------------------------------------------------------------------------------------------------------------------------------------------------------------------------------------------------------------------------------------------------------------------------------------------------------------------------------------------------------------------------------------------------------------------------------------------------------------------------------------------------------------------------------------------------------------------------------------------------------------------------------------------------------------------------------------------------------------------------------------------------------------------------------------------------------------------------------------------------------------------------------------------------------------------------------------------------------------------------------------------------------------------------------------------------------------------------------------------------------------------------------------------------------------------------------------------------------------------------------------------------------------------------------------------------------------------------------------------------------------------------------------------------------------------------------------------------------------------------------------------------------------------------------------------------------------------------------------------------------------------------------------------------------------------------------------------------------------------------------------------------------------------------------------------------------------------------------------------------------------------------------------------------------------------------------------------------------------------------------------------------------|------------------------|------------------------|-------|-----------------------------------|-----------------------------------|
| ILLUSTRATION                                                                                                                                                                                                                                                                                                                                                                                                                                                                                                                                                                                                                                                                                                                                                                                                                                                                                                                                                                                                                                                                                                                                                                                                                                                                                                                                                                                                                                                                                                                                                                                                                                                                                                                                                                                                                                                                                                                                                                                                                                                                                                                   | IN - OUT               | IN - OUT SUCTION       | PART# | NOTE                              | RATING                            |
|                                                                                                                                                                                                                                                                                                                                                                                                                                                                                                                                                                                                                                                                                                                                                                                                                                                                                                                                                                                                                                                                                                                                                                                                                                                                                                                                                                                                                                                                                                                                                                                                                                                                                                                                                                                                                                                                                                                                                                                                                                                                                                                                | #6 - #10 Female O'Ring | #8 - #10 Female O'Ring | 1613  | Frtlnr; green stripes; Nick Type  | 1 1/2 ton                         |
|                                                                                                                                                                                                                                                                                                                                                                                                                                                                                                                                                                                                                                                                                                                                                                                                                                                                                                                                                                                                                                                                                                                                                                                                                                                                                                                                                                                                                                                                                                                                                                                                                                                                                                                                                                                                                                                                                                                                                                                                                                                                                                                                | #6 - #10 Female O'Ring | #8 - #8 Female O'Ring  | 1600  |                                   | 1 <sup>1</sup> /2 ton             |
|                                                                                                                                                                                                                                                                                                                                                                                                                                                                                                                                                                                                                                                                                                                                                                                                                                                                                                                                                                                                                                                                                                                                                                                                                                                                                                                                                                                                                                                                                                                                                                                                                                                                                                                                                                                                                                                                                                                                                                                                                                                                                                                                | #6 - #10 Female O'Ring | #8 - #8 Female O'Ring  | 1601  | 40138-129                         | 2 ton                             |
|                                                                                                                                                                                                                                                                                                                                                                                                                                                                                                                                                                                                                                                                                                                                                                                                                                                                                                                                                                                                                                                                                                                                                                                                                                                                                                                                                                                                                                                                                                                                                                                                                                                                                                                                                                                                                                                                                                                                                                                                                                                                                                                                | #6 - #10 Female O'Ring | #8 - #10 Female O'Ring | 1603  | 4379-RD510546-0                   | 2 ton                             |
|                                                                                                                                                                                                                                                                                                                                                                                                                                                                                                                                                                                                                                                                                                                                                                                                                                                                                                                                                                                                                                                                                                                                                                                                                                                                                                                                                                                                                                                                                                                                                                                                                                                                                                                                                                                                                                                                                                                                                                                                                                                                                                                                | #6 - #10 Female O'Ring | #8 - #8 Female O'Ring  | 1604  | w/ Trinary Switch Port            | 2 ton                             |
|                                                                                                                                                                                                                                                                                                                                                                                                                                                                                                                                                                                                                                                                                                                                                                                                                                                                                                                                                                                                                                                                                                                                                                                                                                                                                                                                                                                                                                                                                                                                                                                                                                                                                                                                                                                                                                                                                                                                                                                                                                                                                                                                | #6 - #10 Female O'Ring | #8 - #8 Female O'Ring  | 1607  | w/ Single Mounting Hole           | 1 1/2 ton                         |
| -                                                                                                                                                                                                                                                                                                                                                                                                                                                                                                                                                                                                                                                                                                                                                                                                                                                                                                                                                                                                                                                                                                                                                                                                                                                                                                                                                                                                                                                                                                                                                                                                                                                                                                                                                                                                                                                                                                                                                                                                                                                                                                                              | #6 - #10 Female O'Ring | #8 - #8 Female O'Ring  | 1608  | w/ Two Mounting Holes             | 2 1/2 ton                         |
|                                                                                                                                                                                                                                                                                                                                                                                                                                                                                                                                                                                                                                                                                                                                                                                                                                                                                                                                                                                                                                                                                                                                                                                                                                                                                                                                                                                                                                                                                                                                                                                                                                                                                                                                                                                                                                                                                                                                                                                                                                                                                                                                | #6 - #10 Female O'Ring | #8 - #8 Female O'Ring  | 1626  | w/ port; EXP-002-ACT              | 2 ton                             |
|                                                                                                                                                                                                                                                                                                                                                                                                                                                                                                                                                                                                                                                                                                                                                                                                                                                                                                                                                                                                                                                                                                                                                                                                                                                                                                                                                                                                                                                                                                                                                                                                                                                                                                                                                                                                                                                                                                                                                                                                                                                                                                                                | #6 - #10 Female O'Ring | #8 - #10 Female O'Ring | 1602  |                                   | 2 ton                             |
| The State of the S | #6 - #10 Female O'Ring | #8 - #10 Female O'Ring | 1606  | w/ Single Mounting Hole           | 1 1/2 ton                         |
| (C) E                                                                                                                                                                                                                                                                                                                                                                                                                                                                                                                                                                                                                                                                                                                                                                                                                                                                                                                                                                                                                                                                                                                                                                                                                                                                                                                                                                                                                                                                                                                                                                                                                                                                                                                                                                                                                                                                                                                                                                                                                                                                                                                          | #6 - #10 Female O'Ring | #8 - #10 Female O'Ring | 1627  | w/ 1/4" Mounting Hole             | 2 ton                             |
|                                                                                                                                                                                                                                                                                                                                                                                                                                                                                                                                                                                                                                                                                                                                                                                                                                                                                                                                                                                                                                                                                                                                                                                                                                                                                                                                                                                                                                                                                                                                                                                                                                                                                                                                                                                                                                                                                                                                                                                                                                                                                                                                | #6 - #12 Female O'Ring | #8 - #10 Female O'Ring | 1622  | Volvo20443850                     | 1 1/2 ton                         |
| 9 0                                                                                                                                                                                                                                                                                                                                                                                                                                                                                                                                                                                                                                                                                                                                                                                                                                                                                                                                                                                                                                                                                                                                                                                                                                                                                                                                                                                                                                                                                                                                                                                                                                                                                                                                                                                                                                                                                                                                                                                                                                                                                                                            | #6 - #12 Female O'Ring | #8 - #10 Female O'Ring | 1623  | 5143304AA                         | 1 1/2 ton                         |
| #6 - #12 -                                                                                                                                                                                                                                                                                                                                                                                                                                                                                                                                                                                                                                                                                                                                                                                                                                                                                                                                                                                                                                                                                                                                                                                                                                                                                                                                                                                                                                                                                                                                                                                                                                                                                                                                                                                                                                                                                                                                                                                                                                                                                                                     |                        | #8 - #12 Female O'Ring | 1624  | 326310                            | 1 1/2 ton                         |
|                                                                                                                                                                                                                                                                                                                                                                                                                                                                                                                                                                                                                                                                                                                                                                                                                                                                                                                                                                                                                                                                                                                                                                                                                                                                                                                                                                                                                                                                                                                                                                                                                                                                                                                                                                                                                                                                                                                                                                                                                                                                                                                                | #6 -#10 Flange Mount   | #8 - #8 Flange Mount   | 1609  | w/ 1 Front Switch Port; Nick Type | 2 ton                             |
|                                                                                                                                                                                                                                                                                                                                                                                                                                                                                                                                                                                                                                                                                                                                                                                                                                                                                                                                                                                                                                                                                                                                                                                                                                                                                                                                                                                                                                                                                                                                                                                                                                                                                                                                                                                                                                                                                                                                                                                                                                                                                                                                | #6 - #12 Flange Mount  | #8 - #10 Flange Mount  | 1614  | Volvo; RE57575                    | 2 ton                             |
|                                                                                                                                                                                                                                                                                                                                                                                                                                                                                                                                                                                                                                                                                                                                                                                                                                                                                                                                                                                                                                                                                                                                                                                                                                                                                                                                                                                                                                                                                                                                                                                                                                                                                                                                                                                                                                                                                                                                                                                                                                                                                                                                | #6 - #10 Flange Mount  | #8 - #8 Flange Mount   | 1611  | w/ 2 Service Ports                | 2 ton                             |
|                                                                                                                                                                                                                                                                                                                                                                                                                                                                                                                                                                                                                                                                                                                                                                                                                                                                                                                                                                                                                                                                                                                                                                                                                                                                                                                                                                                                                                                                                                                                                                                                                                                                                                                                                                                                                                                                                                                                                                                                                                                                                                                                | # 6 - #10 Flange Mount | #8 - #8 Flange Mount   | 1612  | w/ 2 Ports; 2501794C1             | 2 ton                             |
|                                                                                                                                                                                                                                                                                                                                                                                                                                                                                                                                                                                                                                                                                                                                                                                                                                                                                                                                                                                                                                                                                                                                                                                                                                                                                                                                                                                                                                                                                                                                                                                                                                                                                                                                                                                                                                                                                                                                                                                                                                                                                                                                | #8 - #8 Flange Mount   | #6-#10 Flange Mount    | 1648  | KW, Pete, Berg (mini)             | 1 1/2 ton                         |
|                                                                                                                                                                                                                                                                                                                                                                                                                                                                                                                                                                                                                                                                                                                                                                                                                                                                                                                                                                                                                                                                                                                                                                                                                                                                                                                                                                                                                                                                                                                                                                                                                                                                                                                                                                                                                                                                                                                                                                                                                                                                                                                                | #6 - #10 Stat Seal     | #8 - #10 Stat Seal     | 1618  | Gold Color; Aux. Sleeper          | 1 1/2 ton                         |
|                                                                                                                                                                                                                                                                                                                                                                                                                                                                                                                                                                                                                                                                                                                                                                                                                                                                                                                                                                                                                                                                                                                                                                                                                                                                                                                                                                                                                                                                                                                                                                                                                                                                                                                                                                                                                                                                                                                                                                                                                                                                                                                                | #6 - #10 Stat Seal     | #8 - #10 Stat Seal     | 1615  | Gold Color; Main Unit             | 1 1/2 ton                         |
|                                                                                                                                                                                                                                                                                                                                                                                                                                                                                                                                                                                                                                                                                                                                                                                                                                                                                                                                                                                                                                                                                                                                                                                                                                                                                                                                                                                                                                                                                                                                                                                                                                                                                                                                                                                                                                                                                                                                                                                                                                                                                                                                | #6 - #12 Stat Seal     | #8 - #10 Stat Seal     | 1619  | Main Unit                         | 1 <sup>1</sup> / <sub>2</sub> ton |
|                                                                                                                                                                                                                                                                                                                                                                                                                                                                                                                                                                                                                                                                                                                                                                                                                                                                                                                                                                                                                                                                                                                                                                                                                                                                                                                                                                                                                                                                                                                                                                                                                                                                                                                                                                                                                                                                                                                                                                                                                                                                                                                                | #6 - #10 Stat Seal     | #8 - #10 Stat Seal     | 1621  | Burgundy Color; Aux. Sleeper      | 1 ton                             |
|                                                                                                                                                                                                                                                                                                                                                                                                                                                                                                                                                                                                                                                                                                                                                                                                                                                                                                                                                                                                                                                                                                                                                                                                                                                                                                                                                                                                                                                                                                                                                                                                                                                                                                                                                                                                                                                                                                                                                                                                                                                                                                                                | #8 - #12 Stat Seal     | #8 - #10 Stat Seal     | 1632  | 327309                            | -                                 |
|                                                                                                                                                                                                                                                                                                                                                                                                                                                                                                                                                                                                                                                                                                                                                                                                                                                                                                                                                                                                                                                                                                                                                                                                                                                                                                                                                                                                                                                                                                                                                                                                                                                                                                                                                                                                                                                                                                                                                                                                                                                                                                                                | #8 - #12 Stat Seal     | #8 - #10 Stat Seal     | 1633  | 327308, Auxilliary                | -                                 |
|                                                                                                                                                                                                                                                                                                                                                                                                                                                                                                                                                                                                                                                                                                                                                                                                                                                                                                                                                                                                                                                                                                                                                                                                                                                                                                                                                                                                                                                                                                                                                                                                                                                                                                                                                                                                                                                                                                                                                                                                                                                                                                                                | #8 - #12 Stat Seal     | #8 - #12 Stat Seal     | 1634  | T1000898P, valve - T1000044L      | -                                 |
|                                                                                                                                                                                                                                                                                                                                                                                                                                                                                                                                                                                                                                                                                                                                                                                                                                                                                                                                                                                                                                                                                                                                                                                                                                                                                                                                                                                                                                                                                                                                                                                                                                                                                                                                                                                                                                                                                                                                                                                                                                                                                                                                | #8 - #12 Stat Seal     | #8 - #12 Stat Seal     | 1642  | VCCT1001838L                      |                                   |