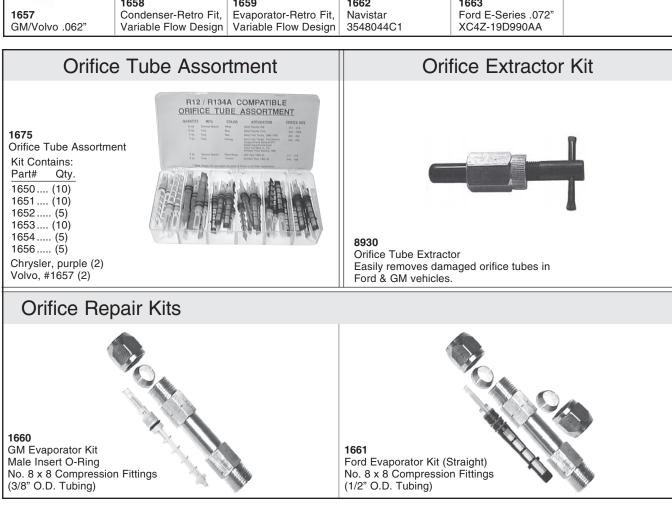

### **ORIFICE TUBES/EXPANSION TUBES**

**Orifice Tubes / Expansion Tubes** consist of a filter screen to remove contaminants, and a calibrated tube to meter refrigerant flow.

Like an expansion valve they are mounted on the inlet side of the evaporator. They are found on vehicles using an accumulator instead of a receiver drier. CCOT (clutch cycling orifice tube) and FFOT (ford fixed orifice tube) systems. Both systems create the pressure drop by metering a steady flow of refrigerant while the compressor is operating. The cyling clutch switch, either a thermosatic switch or a pressure cycling switch turns the compressor on and off. The intermittent compressor operation controls the refrigerant flow and pressure.