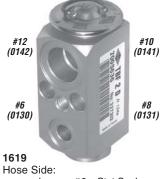

# BLOCK TYPE EXPANSION VALVES (sorted in ascending by mounting type)

|                                                                                                                                                                                                                                                                                                                                                                                                                                                                                                                                                                                                                                                                                                                                                                                                                                                                                                                                                                                                                                                                                                                                                                                                                                                                                                                                                                                                                                                                                                                                                                                                                                                                                                                                                                                                                                                                                                                                                                                                                                                                                                                                | HOSE SIDE              | EVAP. FITTING SIDE     | 1     |                                   |                                   |
|--------------------------------------------------------------------------------------------------------------------------------------------------------------------------------------------------------------------------------------------------------------------------------------------------------------------------------------------------------------------------------------------------------------------------------------------------------------------------------------------------------------------------------------------------------------------------------------------------------------------------------------------------------------------------------------------------------------------------------------------------------------------------------------------------------------------------------------------------------------------------------------------------------------------------------------------------------------------------------------------------------------------------------------------------------------------------------------------------------------------------------------------------------------------------------------------------------------------------------------------------------------------------------------------------------------------------------------------------------------------------------------------------------------------------------------------------------------------------------------------------------------------------------------------------------------------------------------------------------------------------------------------------------------------------------------------------------------------------------------------------------------------------------------------------------------------------------------------------------------------------------------------------------------------------------------------------------------------------------------------------------------------------------------------------------------------------------------------------------------------------------|------------------------|------------------------|-------|-----------------------------------|-----------------------------------|
| ILLUSTRATION                                                                                                                                                                                                                                                                                                                                                                                                                                                                                                                                                                                                                                                                                                                                                                                                                                                                                                                                                                                                                                                                                                                                                                                                                                                                                                                                                                                                                                                                                                                                                                                                                                                                                                                                                                                                                                                                                                                                                                                                                                                                                                                   | IN - OUT               | IN - OUT SUCTION       | PART# | NOTE                              | RATING                            |
|                                                                                                                                                                                                                                                                                                                                                                                                                                                                                                                                                                                                                                                                                                                                                                                                                                                                                                                                                                                                                                                                                                                                                                                                                                                                                                                                                                                                                                                                                                                                                                                                                                                                                                                                                                                                                                                                                                                                                                                                                                                                                                                                | #6 - #10 Female O'Ring | #8 - #10 Female O'Ring | 1613  | Frtlnr; green stripes; Nick Type  | 1 1/2 ton                         |
|                                                                                                                                                                                                                                                                                                                                                                                                                                                                                                                                                                                                                                                                                                                                                                                                                                                                                                                                                                                                                                                                                                                                                                                                                                                                                                                                                                                                                                                                                                                                                                                                                                                                                                                                                                                                                                                                                                                                                                                                                                                                                                                                | #6 - #10 Female O'Ring | #8 - #8 Female O'Ring  | 1600  |                                   | 1 <sup>1</sup> /2 ton             |
|                                                                                                                                                                                                                                                                                                                                                                                                                                                                                                                                                                                                                                                                                                                                                                                                                                                                                                                                                                                                                                                                                                                                                                                                                                                                                                                                                                                                                                                                                                                                                                                                                                                                                                                                                                                                                                                                                                                                                                                                                                                                                                                                | #6 - #10 Female O'Ring | #8 - #8 Female O'Ring  | 1601  | 40138-129                         | 2 ton                             |
|                                                                                                                                                                                                                                                                                                                                                                                                                                                                                                                                                                                                                                                                                                                                                                                                                                                                                                                                                                                                                                                                                                                                                                                                                                                                                                                                                                                                                                                                                                                                                                                                                                                                                                                                                                                                                                                                                                                                                                                                                                                                                                                                | #6 - #10 Female O'Ring | #8 - #10 Female O'Ring | 1603  | 4379-RD510546-0                   | 2 ton                             |
|                                                                                                                                                                                                                                                                                                                                                                                                                                                                                                                                                                                                                                                                                                                                                                                                                                                                                                                                                                                                                                                                                                                                                                                                                                                                                                                                                                                                                                                                                                                                                                                                                                                                                                                                                                                                                                                                                                                                                                                                                                                                                                                                | #6 - #10 Female O'Ring | #8 - #8 Female O'Ring  | 1604  | w/ Trinary Switch Port            | 2 ton                             |
|                                                                                                                                                                                                                                                                                                                                                                                                                                                                                                                                                                                                                                                                                                                                                                                                                                                                                                                                                                                                                                                                                                                                                                                                                                                                                                                                                                                                                                                                                                                                                                                                                                                                                                                                                                                                                                                                                                                                                                                                                                                                                                                                | #6 - #10 Female O'Ring | #8 - #8 Female O'Ring  | 1607  | w/ Single Mounting Hole           | 1 1/2 ton                         |
| -                                                                                                                                                                                                                                                                                                                                                                                                                                                                                                                                                                                                                                                                                                                                                                                                                                                                                                                                                                                                                                                                                                                                                                                                                                                                                                                                                                                                                                                                                                                                                                                                                                                                                                                                                                                                                                                                                                                                                                                                                                                                                                                              | #6 - #10 Female O'Ring | #8 - #8 Female O'Ring  | 1608  | w/ Two Mounting Holes             | 2 1/2 ton                         |
|                                                                                                                                                                                                                                                                                                                                                                                                                                                                                                                                                                                                                                                                                                                                                                                                                                                                                                                                                                                                                                                                                                                                                                                                                                                                                                                                                                                                                                                                                                                                                                                                                                                                                                                                                                                                                                                                                                                                                                                                                                                                                                                                | #6 - #10 Female O'Ring | #8 - #8 Female O'Ring  | 1626  | w/ port; EXP-002-ACT              | 2 ton                             |
|                                                                                                                                                                                                                                                                                                                                                                                                                                                                                                                                                                                                                                                                                                                                                                                                                                                                                                                                                                                                                                                                                                                                                                                                                                                                                                                                                                                                                                                                                                                                                                                                                                                                                                                                                                                                                                                                                                                                                                                                                                                                                                                                | #6 - #10 Female O'Ring | #8 - #10 Female O'Ring | 1602  |                                   | 2 ton                             |
| The State of the S | #6 - #10 Female O'Ring | #8 - #10 Female O'Ring | 1606  | w/ Single Mounting Hole           | 1 1/2 ton                         |
| (C) E                                                                                                                                                                                                                                                                                                                                                                                                                                                                                                                                                                                                                                                                                                                                                                                                                                                                                                                                                                                                                                                                                                                                                                                                                                                                                                                                                                                                                                                                                                                                                                                                                                                                                                                                                                                                                                                                                                                                                                                                                                                                                                                          | #6 - #10 Female O'Ring | #8 - #10 Female O'Ring | 1627  | w/ 1/4" Mounting Hole             | 2 ton                             |
|                                                                                                                                                                                                                                                                                                                                                                                                                                                                                                                                                                                                                                                                                                                                                                                                                                                                                                                                                                                                                                                                                                                                                                                                                                                                                                                                                                                                                                                                                                                                                                                                                                                                                                                                                                                                                                                                                                                                                                                                                                                                                                                                | #6 - #12 Female O'Ring | #8 - #10 Female O'Ring | 1622  | Volvo20443850                     | 1 1/2 ton                         |
| 9 0                                                                                                                                                                                                                                                                                                                                                                                                                                                                                                                                                                                                                                                                                                                                                                                                                                                                                                                                                                                                                                                                                                                                                                                                                                                                                                                                                                                                                                                                                                                                                                                                                                                                                                                                                                                                                                                                                                                                                                                                                                                                                                                            | #6 - #12 Female O'Ring | #8 - #10 Female O'Ring | 1623  | 5143304AA                         | 1 1/2 ton                         |
| #6 - #12 -                                                                                                                                                                                                                                                                                                                                                                                                                                                                                                                                                                                                                                                                                                                                                                                                                                                                                                                                                                                                                                                                                                                                                                                                                                                                                                                                                                                                                                                                                                                                                                                                                                                                                                                                                                                                                                                                                                                                                                                                                                                                                                                     |                        | #8 - #12 Female O'Ring | 1624  | 326310                            | 1 1/2 ton                         |
|                                                                                                                                                                                                                                                                                                                                                                                                                                                                                                                                                                                                                                                                                                                                                                                                                                                                                                                                                                                                                                                                                                                                                                                                                                                                                                                                                                                                                                                                                                                                                                                                                                                                                                                                                                                                                                                                                                                                                                                                                                                                                                                                | #6 -#10 Flange Mount   | #8 - #8 Flange Mount   | 1609  | w/ 1 Front Switch Port; Nick Type | 2 ton                             |
|                                                                                                                                                                                                                                                                                                                                                                                                                                                                                                                                                                                                                                                                                                                                                                                                                                                                                                                                                                                                                                                                                                                                                                                                                                                                                                                                                                                                                                                                                                                                                                                                                                                                                                                                                                                                                                                                                                                                                                                                                                                                                                                                | #6 - #12 Flange Mount  | #8 - #10 Flange Mount  | 1614  | Volvo; RE57575                    | 2 ton                             |
|                                                                                                                                                                                                                                                                                                                                                                                                                                                                                                                                                                                                                                                                                                                                                                                                                                                                                                                                                                                                                                                                                                                                                                                                                                                                                                                                                                                                                                                                                                                                                                                                                                                                                                                                                                                                                                                                                                                                                                                                                                                                                                                                | #6 - #10 Flange Mount  | #8 - #8 Flange Mount   | 1611  | w/ 2 Service Ports                | 2 ton                             |
|                                                                                                                                                                                                                                                                                                                                                                                                                                                                                                                                                                                                                                                                                                                                                                                                                                                                                                                                                                                                                                                                                                                                                                                                                                                                                                                                                                                                                                                                                                                                                                                                                                                                                                                                                                                                                                                                                                                                                                                                                                                                                                                                | # 6 - #10 Flange Mount | #8 - #8 Flange Mount   | 1612  | w/ 2 Ports; 2501794C1             | 2 ton                             |
|                                                                                                                                                                                                                                                                                                                                                                                                                                                                                                                                                                                                                                                                                                                                                                                                                                                                                                                                                                                                                                                                                                                                                                                                                                                                                                                                                                                                                                                                                                                                                                                                                                                                                                                                                                                                                                                                                                                                                                                                                                                                                                                                | #8 - #8 Flange Mount   | #6-#10 Flange Mount    | 1648  | KW, Pete, Berg (mini)             | 1 1/2 ton                         |
|                                                                                                                                                                                                                                                                                                                                                                                                                                                                                                                                                                                                                                                                                                                                                                                                                                                                                                                                                                                                                                                                                                                                                                                                                                                                                                                                                                                                                                                                                                                                                                                                                                                                                                                                                                                                                                                                                                                                                                                                                                                                                                                                | #6 - #10 Stat Seal     | #8 - #10 Stat Seal     | 1618  | Gold Color; Aux. Sleeper          | 1 1/2 ton                         |
|                                                                                                                                                                                                                                                                                                                                                                                                                                                                                                                                                                                                                                                                                                                                                                                                                                                                                                                                                                                                                                                                                                                                                                                                                                                                                                                                                                                                                                                                                                                                                                                                                                                                                                                                                                                                                                                                                                                                                                                                                                                                                                                                | #6 - #10 Stat Seal     | #8 - #10 Stat Seal     | 1615  | Gold Color; Main Unit             | 1 1/2 ton                         |
|                                                                                                                                                                                                                                                                                                                                                                                                                                                                                                                                                                                                                                                                                                                                                                                                                                                                                                                                                                                                                                                                                                                                                                                                                                                                                                                                                                                                                                                                                                                                                                                                                                                                                                                                                                                                                                                                                                                                                                                                                                                                                                                                | #6 - #12 Stat Seal     | #8 - #10 Stat Seal     | 1619  | Main Unit                         | 1 <sup>1</sup> / <sub>2</sub> ton |
|                                                                                                                                                                                                                                                                                                                                                                                                                                                                                                                                                                                                                                                                                                                                                                                                                                                                                                                                                                                                                                                                                                                                                                                                                                                                                                                                                                                                                                                                                                                                                                                                                                                                                                                                                                                                                                                                                                                                                                                                                                                                                                                                | #6 - #10 Stat Seal     | #8 - #10 Stat Seal     | 1621  | Burgundy Color; Aux. Sleeper      | 1 ton                             |
|                                                                                                                                                                                                                                                                                                                                                                                                                                                                                                                                                                                                                                                                                                                                                                                                                                                                                                                                                                                                                                                                                                                                                                                                                                                                                                                                                                                                                                                                                                                                                                                                                                                                                                                                                                                                                                                                                                                                                                                                                                                                                                                                | #8 - #12 Stat Seal     | #8 - #10 Stat Seal     | 1632  | 327309                            | -                                 |
|                                                                                                                                                                                                                                                                                                                                                                                                                                                                                                                                                                                                                                                                                                                                                                                                                                                                                                                                                                                                                                                                                                                                                                                                                                                                                                                                                                                                                                                                                                                                                                                                                                                                                                                                                                                                                                                                                                                                                                                                                                                                                                                                | #8 - #12 Stat Seal     | #8 - #10 Stat Seal     | 1633  | 327308, Auxilliary                | -                                 |
|                                                                                                                                                                                                                                                                                                                                                                                                                                                                                                                                                                                                                                                                                                                                                                                                                                                                                                                                                                                                                                                                                                                                                                                                                                                                                                                                                                                                                                                                                                                                                                                                                                                                                                                                                                                                                                                                                                                                                                                                                                                                                                                                | #8 - #12 Stat Seal     | #8 - #12 Stat Seal     | 1634  | T1000898P, valve - T1000044L      | -                                 |
|                                                                                                                                                                                                                                                                                                                                                                                                                                                                                                                                                                                                                                                                                                                                                                                                                                                                                                                                                                                                                                                                                                                                                                                                                                                                                                                                                                                                                                                                                                                                                                                                                                                                                                                                                                                                                                                                                                                                                                                                                                                                                                                                | #8 - #12 Stat Seal     | #8 - #12 Stat Seal     | 1642  | VCCT1001838L                      |                                   |