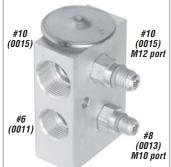

# BLOCK TYPE EXPANSION VALVES (sorted in ascending by mounting type)

|                                                                                                                                                                                                                                                                                                                                                                                                                                                                                                                                                                                                                                                                                                                                                                                                                                                                                                                                                                                                                                                                                                                                                                                                                                                                                                                                                                                                                                                                                                                                                                                                                                                                                                                                                                                                                                                                                                                                                                                                                                                                                                                                | HOSE SIDE              | EVAP. FITTING SIDE     | 1     |                                   |                                   |
|--------------------------------------------------------------------------------------------------------------------------------------------------------------------------------------------------------------------------------------------------------------------------------------------------------------------------------------------------------------------------------------------------------------------------------------------------------------------------------------------------------------------------------------------------------------------------------------------------------------------------------------------------------------------------------------------------------------------------------------------------------------------------------------------------------------------------------------------------------------------------------------------------------------------------------------------------------------------------------------------------------------------------------------------------------------------------------------------------------------------------------------------------------------------------------------------------------------------------------------------------------------------------------------------------------------------------------------------------------------------------------------------------------------------------------------------------------------------------------------------------------------------------------------------------------------------------------------------------------------------------------------------------------------------------------------------------------------------------------------------------------------------------------------------------------------------------------------------------------------------------------------------------------------------------------------------------------------------------------------------------------------------------------------------------------------------------------------------------------------------------------|------------------------|------------------------|-------|-----------------------------------|-----------------------------------|
| ILLUSTRATION                                                                                                                                                                                                                                                                                                                                                                                                                                                                                                                                                                                                                                                                                                                                                                                                                                                                                                                                                                                                                                                                                                                                                                                                                                                                                                                                                                                                                                                                                                                                                                                                                                                                                                                                                                                                                                                                                                                                                                                                                                                                                                                   | IN - OUT               | IN - OUT SUCTION       | PART# | NOTE                              | RATING                            |
|                                                                                                                                                                                                                                                                                                                                                                                                                                                                                                                                                                                                                                                                                                                                                                                                                                                                                                                                                                                                                                                                                                                                                                                                                                                                                                                                                                                                                                                                                                                                                                                                                                                                                                                                                                                                                                                                                                                                                                                                                                                                                                                                | #6 - #10 Female O'Ring | #8 - #10 Female O'Ring | 1613  | Frtlnr; green stripes; Nick Type  | 1 1/2 ton                         |
|                                                                                                                                                                                                                                                                                                                                                                                                                                                                                                                                                                                                                                                                                                                                                                                                                                                                                                                                                                                                                                                                                                                                                                                                                                                                                                                                                                                                                                                                                                                                                                                                                                                                                                                                                                                                                                                                                                                                                                                                                                                                                                                                | #6 - #10 Female O'Ring | #8 - #8 Female O'Ring  | 1600  |                                   | 1 <sup>1</sup> /2 ton             |
|                                                                                                                                                                                                                                                                                                                                                                                                                                                                                                                                                                                                                                                                                                                                                                                                                                                                                                                                                                                                                                                                                                                                                                                                                                                                                                                                                                                                                                                                                                                                                                                                                                                                                                                                                                                                                                                                                                                                                                                                                                                                                                                                | #6 - #10 Female O'Ring | #8 - #8 Female O'Ring  | 1601  | 40138-129                         | 2 ton                             |
|                                                                                                                                                                                                                                                                                                                                                                                                                                                                                                                                                                                                                                                                                                                                                                                                                                                                                                                                                                                                                                                                                                                                                                                                                                                                                                                                                                                                                                                                                                                                                                                                                                                                                                                                                                                                                                                                                                                                                                                                                                                                                                                                | #6 - #10 Female O'Ring | #8 - #10 Female O'Ring | 1603  | 4379-RD510546-0                   | 2 ton                             |
|                                                                                                                                                                                                                                                                                                                                                                                                                                                                                                                                                                                                                                                                                                                                                                                                                                                                                                                                                                                                                                                                                                                                                                                                                                                                                                                                                                                                                                                                                                                                                                                                                                                                                                                                                                                                                                                                                                                                                                                                                                                                                                                                | #6 - #10 Female O'Ring | #8 - #8 Female O'Ring  | 1604  | w/ Trinary Switch Port            | 2 ton                             |
|                                                                                                                                                                                                                                                                                                                                                                                                                                                                                                                                                                                                                                                                                                                                                                                                                                                                                                                                                                                                                                                                                                                                                                                                                                                                                                                                                                                                                                                                                                                                                                                                                                                                                                                                                                                                                                                                                                                                                                                                                                                                                                                                | #6 - #10 Female O'Ring | #8 - #8 Female O'Ring  | 1607  | w/ Single Mounting Hole           | 1 1/2 ton                         |
| -                                                                                                                                                                                                                                                                                                                                                                                                                                                                                                                                                                                                                                                                                                                                                                                                                                                                                                                                                                                                                                                                                                                                                                                                                                                                                                                                                                                                                                                                                                                                                                                                                                                                                                                                                                                                                                                                                                                                                                                                                                                                                                                              | #6 - #10 Female O'Ring | #8 - #8 Female O'Ring  | 1608  | w/ Two Mounting Holes             | 2 1/2 ton                         |
|                                                                                                                                                                                                                                                                                                                                                                                                                                                                                                                                                                                                                                                                                                                                                                                                                                                                                                                                                                                                                                                                                                                                                                                                                                                                                                                                                                                                                                                                                                                                                                                                                                                                                                                                                                                                                                                                                                                                                                                                                                                                                                                                | #6 - #10 Female O'Ring | #8 - #8 Female O'Ring  | 1626  | w/ port; EXP-002-ACT              | 2 ton                             |
|                                                                                                                                                                                                                                                                                                                                                                                                                                                                                                                                                                                                                                                                                                                                                                                                                                                                                                                                                                                                                                                                                                                                                                                                                                                                                                                                                                                                                                                                                                                                                                                                                                                                                                                                                                                                                                                                                                                                                                                                                                                                                                                                | #6 - #10 Female O'Ring | #8 - #10 Female O'Ring | 1602  |                                   | 2 ton                             |
| The State of the S | #6 - #10 Female O'Ring | #8 - #10 Female O'Ring | 1606  | w/ Single Mounting Hole           | 1 1/2 ton                         |
| (C) E                                                                                                                                                                                                                                                                                                                                                                                                                                                                                                                                                                                                                                                                                                                                                                                                                                                                                                                                                                                                                                                                                                                                                                                                                                                                                                                                                                                                                                                                                                                                                                                                                                                                                                                                                                                                                                                                                                                                                                                                                                                                                                                          | #6 - #10 Female O'Ring | #8 - #10 Female O'Ring | 1627  | w/ 1/4" Mounting Hole             | 2 ton                             |
|                                                                                                                                                                                                                                                                                                                                                                                                                                                                                                                                                                                                                                                                                                                                                                                                                                                                                                                                                                                                                                                                                                                                                                                                                                                                                                                                                                                                                                                                                                                                                                                                                                                                                                                                                                                                                                                                                                                                                                                                                                                                                                                                | #6 - #12 Female O'Ring | #8 - #10 Female O'Ring | 1622  | Volvo20443850                     | 1 1/2 ton                         |
| 9 0                                                                                                                                                                                                                                                                                                                                                                                                                                                                                                                                                                                                                                                                                                                                                                                                                                                                                                                                                                                                                                                                                                                                                                                                                                                                                                                                                                                                                                                                                                                                                                                                                                                                                                                                                                                                                                                                                                                                                                                                                                                                                                                            | #6 - #12 Female O'Ring | #8 - #10 Female O'Ring | 1623  | 5143304AA                         | 1 1/2 ton                         |
| #6 - #12 -                                                                                                                                                                                                                                                                                                                                                                                                                                                                                                                                                                                                                                                                                                                                                                                                                                                                                                                                                                                                                                                                                                                                                                                                                                                                                                                                                                                                                                                                                                                                                                                                                                                                                                                                                                                                                                                                                                                                                                                                                                                                                                                     |                        | #8 - #12 Female O'Ring | 1624  | 326310                            | 1 1/2 ton                         |
|                                                                                                                                                                                                                                                                                                                                                                                                                                                                                                                                                                                                                                                                                                                                                                                                                                                                                                                                                                                                                                                                                                                                                                                                                                                                                                                                                                                                                                                                                                                                                                                                                                                                                                                                                                                                                                                                                                                                                                                                                                                                                                                                | #6 -#10 Flange Mount   | #8 - #8 Flange Mount   | 1609  | w/ 1 Front Switch Port; Nick Type | 2 ton                             |
|                                                                                                                                                                                                                                                                                                                                                                                                                                                                                                                                                                                                                                                                                                                                                                                                                                                                                                                                                                                                                                                                                                                                                                                                                                                                                                                                                                                                                                                                                                                                                                                                                                                                                                                                                                                                                                                                                                                                                                                                                                                                                                                                | #6 - #12 Flange Mount  | #8 - #10 Flange Mount  | 1614  | Volvo; RE57575                    | 2 ton                             |
|                                                                                                                                                                                                                                                                                                                                                                                                                                                                                                                                                                                                                                                                                                                                                                                                                                                                                                                                                                                                                                                                                                                                                                                                                                                                                                                                                                                                                                                                                                                                                                                                                                                                                                                                                                                                                                                                                                                                                                                                                                                                                                                                | #6 - #10 Flange Mount  | #8 - #8 Flange Mount   | 1611  | w/ 2 Service Ports                | 2 ton                             |
|                                                                                                                                                                                                                                                                                                                                                                                                                                                                                                                                                                                                                                                                                                                                                                                                                                                                                                                                                                                                                                                                                                                                                                                                                                                                                                                                                                                                                                                                                                                                                                                                                                                                                                                                                                                                                                                                                                                                                                                                                                                                                                                                | # 6 - #10 Flange Mount | #8 - #8 Flange Mount   | 1612  | w/ 2 Ports; 2501794C1             | 2 ton                             |
|                                                                                                                                                                                                                                                                                                                                                                                                                                                                                                                                                                                                                                                                                                                                                                                                                                                                                                                                                                                                                                                                                                                                                                                                                                                                                                                                                                                                                                                                                                                                                                                                                                                                                                                                                                                                                                                                                                                                                                                                                                                                                                                                | #8 - #8 Flange Mount   | #6-#10 Flange Mount    | 1648  | KW, Pete, Berg (mini)             | 1 1/2 ton                         |
|                                                                                                                                                                                                                                                                                                                                                                                                                                                                                                                                                                                                                                                                                                                                                                                                                                                                                                                                                                                                                                                                                                                                                                                                                                                                                                                                                                                                                                                                                                                                                                                                                                                                                                                                                                                                                                                                                                                                                                                                                                                                                                                                | #6 - #10 Stat Seal     | #8 - #10 Stat Seal     | 1618  | Gold Color; Aux. Sleeper          | 1 1/2 ton                         |
|                                                                                                                                                                                                                                                                                                                                                                                                                                                                                                                                                                                                                                                                                                                                                                                                                                                                                                                                                                                                                                                                                                                                                                                                                                                                                                                                                                                                                                                                                                                                                                                                                                                                                                                                                                                                                                                                                                                                                                                                                                                                                                                                | #6 - #10 Stat Seal     | #8 - #10 Stat Seal     | 1615  | Gold Color; Main Unit             | 1 1/2 ton                         |
|                                                                                                                                                                                                                                                                                                                                                                                                                                                                                                                                                                                                                                                                                                                                                                                                                                                                                                                                                                                                                                                                                                                                                                                                                                                                                                                                                                                                                                                                                                                                                                                                                                                                                                                                                                                                                                                                                                                                                                                                                                                                                                                                | #6 - #12 Stat Seal     | #8 - #10 Stat Seal     | 1619  | Main Unit                         | 1 <sup>1</sup> / <sub>2</sub> ton |
|                                                                                                                                                                                                                                                                                                                                                                                                                                                                                                                                                                                                                                                                                                                                                                                                                                                                                                                                                                                                                                                                                                                                                                                                                                                                                                                                                                                                                                                                                                                                                                                                                                                                                                                                                                                                                                                                                                                                                                                                                                                                                                                                | #6 - #10 Stat Seal     | #8 - #10 Stat Seal     | 1621  | Burgundy Color; Aux. Sleeper      | 1 ton                             |
|                                                                                                                                                                                                                                                                                                                                                                                                                                                                                                                                                                                                                                                                                                                                                                                                                                                                                                                                                                                                                                                                                                                                                                                                                                                                                                                                                                                                                                                                                                                                                                                                                                                                                                                                                                                                                                                                                                                                                                                                                                                                                                                                | #8 - #12 Stat Seal     | #8 - #10 Stat Seal     | 1632  | 327309                            | -                                 |
|                                                                                                                                                                                                                                                                                                                                                                                                                                                                                                                                                                                                                                                                                                                                                                                                                                                                                                                                                                                                                                                                                                                                                                                                                                                                                                                                                                                                                                                                                                                                                                                                                                                                                                                                                                                                                                                                                                                                                                                                                                                                                                                                | #8 - #12 Stat Seal     | #8 - #10 Stat Seal     | 1633  | 327308, Auxilliary                | -                                 |
|                                                                                                                                                                                                                                                                                                                                                                                                                                                                                                                                                                                                                                                                                                                                                                                                                                                                                                                                                                                                                                                                                                                                                                                                                                                                                                                                                                                                                                                                                                                                                                                                                                                                                                                                                                                                                                                                                                                                                                                                                                                                                                                                | #8 - #12 Stat Seal     | #8 - #12 Stat Seal     | 1634  | T1000898P, valve - T1000044L      | -                                 |
|                                                                                                                                                                                                                                                                                                                                                                                                                                                                                                                                                                                                                                                                                                                                                                                                                                                                                                                                                                                                                                                                                                                                                                                                                                                                                                                                                                                                                                                                                                                                                                                                                                                                                                                                                                                                                                                                                                                                                                                                                                                                                                                                | #8 - #12 Stat Seal     | #8 - #12 Stat Seal     | 1642  | VCCT1001838L                      |                                   |