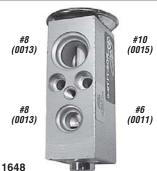

# BLOCK TYPE EXPANSION VALVES (sorted in ascending by mounting type)

|                                                                                                                                                                                                                                                                                                                                                                                                                                                                                                                                                                                                                                                                                                                                                                                                                                                                                                                                                                                                                                                                                                                                                                                                                                                                                                                                                                                                                                                                                                                                                                                                                                                                                                                                                                                                                                                                                                                                                                                                                                                                                                                                | HOSE SIDE              | EVAP. FITTING SIDE     | 1     |                                   |                                   |
|--------------------------------------------------------------------------------------------------------------------------------------------------------------------------------------------------------------------------------------------------------------------------------------------------------------------------------------------------------------------------------------------------------------------------------------------------------------------------------------------------------------------------------------------------------------------------------------------------------------------------------------------------------------------------------------------------------------------------------------------------------------------------------------------------------------------------------------------------------------------------------------------------------------------------------------------------------------------------------------------------------------------------------------------------------------------------------------------------------------------------------------------------------------------------------------------------------------------------------------------------------------------------------------------------------------------------------------------------------------------------------------------------------------------------------------------------------------------------------------------------------------------------------------------------------------------------------------------------------------------------------------------------------------------------------------------------------------------------------------------------------------------------------------------------------------------------------------------------------------------------------------------------------------------------------------------------------------------------------------------------------------------------------------------------------------------------------------------------------------------------------|------------------------|------------------------|-------|-----------------------------------|-----------------------------------|
| ILLUSTRATION                                                                                                                                                                                                                                                                                                                                                                                                                                                                                                                                                                                                                                                                                                                                                                                                                                                                                                                                                                                                                                                                                                                                                                                                                                                                                                                                                                                                                                                                                                                                                                                                                                                                                                                                                                                                                                                                                                                                                                                                                                                                                                                   | IN - OUT               | IN - OUT SUCTION       | PART# | NOTE                              | RATING                            |
|                                                                                                                                                                                                                                                                                                                                                                                                                                                                                                                                                                                                                                                                                                                                                                                                                                                                                                                                                                                                                                                                                                                                                                                                                                                                                                                                                                                                                                                                                                                                                                                                                                                                                                                                                                                                                                                                                                                                                                                                                                                                                                                                | #6 - #10 Female O'Ring | #8 - #10 Female O'Ring | 1613  | Frtlnr; green stripes; Nick Type  | 1 1/2 ton                         |
|                                                                                                                                                                                                                                                                                                                                                                                                                                                                                                                                                                                                                                                                                                                                                                                                                                                                                                                                                                                                                                                                                                                                                                                                                                                                                                                                                                                                                                                                                                                                                                                                                                                                                                                                                                                                                                                                                                                                                                                                                                                                                                                                | #6 - #10 Female O'Ring | #8 - #8 Female O'Ring  | 1600  |                                   | 1 <sup>1</sup> /2 ton             |
|                                                                                                                                                                                                                                                                                                                                                                                                                                                                                                                                                                                                                                                                                                                                                                                                                                                                                                                                                                                                                                                                                                                                                                                                                                                                                                                                                                                                                                                                                                                                                                                                                                                                                                                                                                                                                                                                                                                                                                                                                                                                                                                                | #6 - #10 Female O'Ring | #8 - #8 Female O'Ring  | 1601  | 40138-129                         | 2 ton                             |
|                                                                                                                                                                                                                                                                                                                                                                                                                                                                                                                                                                                                                                                                                                                                                                                                                                                                                                                                                                                                                                                                                                                                                                                                                                                                                                                                                                                                                                                                                                                                                                                                                                                                                                                                                                                                                                                                                                                                                                                                                                                                                                                                | #6 - #10 Female O'Ring | #8 - #10 Female O'Ring | 1603  | 4379-RD510546-0                   | 2 ton                             |
|                                                                                                                                                                                                                                                                                                                                                                                                                                                                                                                                                                                                                                                                                                                                                                                                                                                                                                                                                                                                                                                                                                                                                                                                                                                                                                                                                                                                                                                                                                                                                                                                                                                                                                                                                                                                                                                                                                                                                                                                                                                                                                                                | #6 - #10 Female O'Ring | #8 - #8 Female O'Ring  | 1604  | w/ Trinary Switch Port            | 2 ton                             |
|                                                                                                                                                                                                                                                                                                                                                                                                                                                                                                                                                                                                                                                                                                                                                                                                                                                                                                                                                                                                                                                                                                                                                                                                                                                                                                                                                                                                                                                                                                                                                                                                                                                                                                                                                                                                                                                                                                                                                                                                                                                                                                                                | #6 - #10 Female O'Ring | #8 - #8 Female O'Ring  | 1607  | w/ Single Mounting Hole           | 1 1/2 ton                         |
| -                                                                                                                                                                                                                                                                                                                                                                                                                                                                                                                                                                                                                                                                                                                                                                                                                                                                                                                                                                                                                                                                                                                                                                                                                                                                                                                                                                                                                                                                                                                                                                                                                                                                                                                                                                                                                                                                                                                                                                                                                                                                                                                              | #6 - #10 Female O'Ring | #8 - #8 Female O'Ring  | 1608  | w/ Two Mounting Holes             | 2 1/2 ton                         |
|                                                                                                                                                                                                                                                                                                                                                                                                                                                                                                                                                                                                                                                                                                                                                                                                                                                                                                                                                                                                                                                                                                                                                                                                                                                                                                                                                                                                                                                                                                                                                                                                                                                                                                                                                                                                                                                                                                                                                                                                                                                                                                                                | #6 - #10 Female O'Ring | #8 - #8 Female O'Ring  | 1626  | w/ port; EXP-002-ACT              | 2 ton                             |
|                                                                                                                                                                                                                                                                                                                                                                                                                                                                                                                                                                                                                                                                                                                                                                                                                                                                                                                                                                                                                                                                                                                                                                                                                                                                                                                                                                                                                                                                                                                                                                                                                                                                                                                                                                                                                                                                                                                                                                                                                                                                                                                                | #6 - #10 Female O'Ring | #8 - #10 Female O'Ring | 1602  |                                   | 2 ton                             |
| The State of the S | #6 - #10 Female O'Ring | #8 - #10 Female O'Ring | 1606  | w/ Single Mounting Hole           | 1 1/2 ton                         |
| (C) E                                                                                                                                                                                                                                                                                                                                                                                                                                                                                                                                                                                                                                                                                                                                                                                                                                                                                                                                                                                                                                                                                                                                                                                                                                                                                                                                                                                                                                                                                                                                                                                                                                                                                                                                                                                                                                                                                                                                                                                                                                                                                                                          | #6 - #10 Female O'Ring | #8 - #10 Female O'Ring | 1627  | w/ 1/4" Mounting Hole             | 2 ton                             |
|                                                                                                                                                                                                                                                                                                                                                                                                                                                                                                                                                                                                                                                                                                                                                                                                                                                                                                                                                                                                                                                                                                                                                                                                                                                                                                                                                                                                                                                                                                                                                                                                                                                                                                                                                                                                                                                                                                                                                                                                                                                                                                                                | #6 - #12 Female O'Ring | #8 - #10 Female O'Ring | 1622  | Volvo20443850                     | 1 1/2 ton                         |
| 9 0                                                                                                                                                                                                                                                                                                                                                                                                                                                                                                                                                                                                                                                                                                                                                                                                                                                                                                                                                                                                                                                                                                                                                                                                                                                                                                                                                                                                                                                                                                                                                                                                                                                                                                                                                                                                                                                                                                                                                                                                                                                                                                                            | #6 - #12 Female O'Ring | #8 - #10 Female O'Ring | 1623  | 5143304AA                         | 1 1/2 ton                         |
| #6 - #12 -                                                                                                                                                                                                                                                                                                                                                                                                                                                                                                                                                                                                                                                                                                                                                                                                                                                                                                                                                                                                                                                                                                                                                                                                                                                                                                                                                                                                                                                                                                                                                                                                                                                                                                                                                                                                                                                                                                                                                                                                                                                                                                                     |                        | #8 - #12 Female O'Ring | 1624  | 326310                            | 1 1/2 ton                         |
|                                                                                                                                                                                                                                                                                                                                                                                                                                                                                                                                                                                                                                                                                                                                                                                                                                                                                                                                                                                                                                                                                                                                                                                                                                                                                                                                                                                                                                                                                                                                                                                                                                                                                                                                                                                                                                                                                                                                                                                                                                                                                                                                | #6 -#10 Flange Mount   | #8 - #8 Flange Mount   | 1609  | w/ 1 Front Switch Port; Nick Type | 2 ton                             |
|                                                                                                                                                                                                                                                                                                                                                                                                                                                                                                                                                                                                                                                                                                                                                                                                                                                                                                                                                                                                                                                                                                                                                                                                                                                                                                                                                                                                                                                                                                                                                                                                                                                                                                                                                                                                                                                                                                                                                                                                                                                                                                                                | #6 - #12 Flange Mount  | #8 - #10 Flange Mount  | 1614  | Volvo; RE57575                    | 2 ton                             |
|                                                                                                                                                                                                                                                                                                                                                                                                                                                                                                                                                                                                                                                                                                                                                                                                                                                                                                                                                                                                                                                                                                                                                                                                                                                                                                                                                                                                                                                                                                                                                                                                                                                                                                                                                                                                                                                                                                                                                                                                                                                                                                                                | #6 - #10 Flange Mount  | #8 - #8 Flange Mount   | 1611  | w/ 2 Service Ports                | 2 ton                             |
|                                                                                                                                                                                                                                                                                                                                                                                                                                                                                                                                                                                                                                                                                                                                                                                                                                                                                                                                                                                                                                                                                                                                                                                                                                                                                                                                                                                                                                                                                                                                                                                                                                                                                                                                                                                                                                                                                                                                                                                                                                                                                                                                | # 6 - #10 Flange Mount | #8 - #8 Flange Mount   | 1612  | w/ 2 Ports; 2501794C1             | 2 ton                             |
|                                                                                                                                                                                                                                                                                                                                                                                                                                                                                                                                                                                                                                                                                                                                                                                                                                                                                                                                                                                                                                                                                                                                                                                                                                                                                                                                                                                                                                                                                                                                                                                                                                                                                                                                                                                                                                                                                                                                                                                                                                                                                                                                | #8 - #8 Flange Mount   | #6-#10 Flange Mount    | 1648  | KW, Pete, Berg (mini)             | 1 1/2 ton                         |
|                                                                                                                                                                                                                                                                                                                                                                                                                                                                                                                                                                                                                                                                                                                                                                                                                                                                                                                                                                                                                                                                                                                                                                                                                                                                                                                                                                                                                                                                                                                                                                                                                                                                                                                                                                                                                                                                                                                                                                                                                                                                                                                                | #6 - #10 Stat Seal     | #8 - #10 Stat Seal     | 1618  | Gold Color; Aux. Sleeper          | 1 1/2 ton                         |
|                                                                                                                                                                                                                                                                                                                                                                                                                                                                                                                                                                                                                                                                                                                                                                                                                                                                                                                                                                                                                                                                                                                                                                                                                                                                                                                                                                                                                                                                                                                                                                                                                                                                                                                                                                                                                                                                                                                                                                                                                                                                                                                                | #6 - #10 Stat Seal     | #8 - #10 Stat Seal     | 1615  | Gold Color; Main Unit             | 1 1/2 ton                         |
|                                                                                                                                                                                                                                                                                                                                                                                                                                                                                                                                                                                                                                                                                                                                                                                                                                                                                                                                                                                                                                                                                                                                                                                                                                                                                                                                                                                                                                                                                                                                                                                                                                                                                                                                                                                                                                                                                                                                                                                                                                                                                                                                | #6 - #12 Stat Seal     | #8 - #10 Stat Seal     | 1619  | Main Unit                         | 1 <sup>1</sup> / <sub>2</sub> ton |
|                                                                                                                                                                                                                                                                                                                                                                                                                                                                                                                                                                                                                                                                                                                                                                                                                                                                                                                                                                                                                                                                                                                                                                                                                                                                                                                                                                                                                                                                                                                                                                                                                                                                                                                                                                                                                                                                                                                                                                                                                                                                                                                                | #6 - #10 Stat Seal     | #8 - #10 Stat Seal     | 1621  | Burgundy Color; Aux. Sleeper      | 1 ton                             |
|                                                                                                                                                                                                                                                                                                                                                                                                                                                                                                                                                                                                                                                                                                                                                                                                                                                                                                                                                                                                                                                                                                                                                                                                                                                                                                                                                                                                                                                                                                                                                                                                                                                                                                                                                                                                                                                                                                                                                                                                                                                                                                                                | #8 - #12 Stat Seal     | #8 - #10 Stat Seal     | 1632  | 327309                            | -                                 |
|                                                                                                                                                                                                                                                                                                                                                                                                                                                                                                                                                                                                                                                                                                                                                                                                                                                                                                                                                                                                                                                                                                                                                                                                                                                                                                                                                                                                                                                                                                                                                                                                                                                                                                                                                                                                                                                                                                                                                                                                                                                                                                                                | #8 - #12 Stat Seal     | #8 - #10 Stat Seal     | 1633  | 327308, Auxilliary                | -                                 |
|                                                                                                                                                                                                                                                                                                                                                                                                                                                                                                                                                                                                                                                                                                                                                                                                                                                                                                                                                                                                                                                                                                                                                                                                                                                                                                                                                                                                                                                                                                                                                                                                                                                                                                                                                                                                                                                                                                                                                                                                                                                                                                                                | #8 - #12 Stat Seal     | #8 - #12 Stat Seal     | 1634  | T1000898P, valve - T1000044L      | -                                 |
|                                                                                                                                                                                                                                                                                                                                                                                                                                                                                                                                                                                                                                                                                                                                                                                                                                                                                                                                                                                                                                                                                                                                                                                                                                                                                                                                                                                                                                                                                                                                                                                                                                                                                                                                                                                                                                                                                                                                                                                                                                                                                                                                | #8 - #12 Stat Seal     | #8 - #12 Stat Seal     | 1642  | VCCT1001838L                      |                                   |