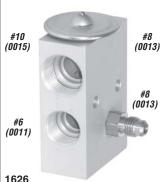

# BLOCK TYPE EXPANSION VALVES (sorted in ascending by mounting type)

|                                                                                                                                                                                                                                                                                                                                                                                                                                                                                                                                                                                                                                                                                                                                                                                                                                                                                                                                                                                                                                                                                                                                                                                                                                                                                                                                                                                                                                                                                                                                                                                                                                                                                                                                                                                                                                                                                                                                                                                                                                                                                                                                | HOSE SIDE              | EVAP. FITTING SIDE     | 1     |                                   |                                   |
|--------------------------------------------------------------------------------------------------------------------------------------------------------------------------------------------------------------------------------------------------------------------------------------------------------------------------------------------------------------------------------------------------------------------------------------------------------------------------------------------------------------------------------------------------------------------------------------------------------------------------------------------------------------------------------------------------------------------------------------------------------------------------------------------------------------------------------------------------------------------------------------------------------------------------------------------------------------------------------------------------------------------------------------------------------------------------------------------------------------------------------------------------------------------------------------------------------------------------------------------------------------------------------------------------------------------------------------------------------------------------------------------------------------------------------------------------------------------------------------------------------------------------------------------------------------------------------------------------------------------------------------------------------------------------------------------------------------------------------------------------------------------------------------------------------------------------------------------------------------------------------------------------------------------------------------------------------------------------------------------------------------------------------------------------------------------------------------------------------------------------------|------------------------|------------------------|-------|-----------------------------------|-----------------------------------|
| ILLUSTRATION                                                                                                                                                                                                                                                                                                                                                                                                                                                                                                                                                                                                                                                                                                                                                                                                                                                                                                                                                                                                                                                                                                                                                                                                                                                                                                                                                                                                                                                                                                                                                                                                                                                                                                                                                                                                                                                                                                                                                                                                                                                                                                                   | IN - OUT               | IN - OUT SUCTION       | PART# | NOTE                              | RATING                            |
|                                                                                                                                                                                                                                                                                                                                                                                                                                                                                                                                                                                                                                                                                                                                                                                                                                                                                                                                                                                                                                                                                                                                                                                                                                                                                                                                                                                                                                                                                                                                                                                                                                                                                                                                                                                                                                                                                                                                                                                                                                                                                                                                | #6 - #10 Female O'Ring | #8 - #10 Female O'Ring | 1613  | Frtlnr; green stripes; Nick Type  | 1 1/2 ton                         |
|                                                                                                                                                                                                                                                                                                                                                                                                                                                                                                                                                                                                                                                                                                                                                                                                                                                                                                                                                                                                                                                                                                                                                                                                                                                                                                                                                                                                                                                                                                                                                                                                                                                                                                                                                                                                                                                                                                                                                                                                                                                                                                                                | #6 - #10 Female O'Ring | #8 - #8 Female O'Ring  | 1600  |                                   | 1 <sup>1</sup> /2 ton             |
|                                                                                                                                                                                                                                                                                                                                                                                                                                                                                                                                                                                                                                                                                                                                                                                                                                                                                                                                                                                                                                                                                                                                                                                                                                                                                                                                                                                                                                                                                                                                                                                                                                                                                                                                                                                                                                                                                                                                                                                                                                                                                                                                | #6 - #10 Female O'Ring | #8 - #8 Female O'Ring  | 1601  | 40138-129                         | 2 ton                             |
|                                                                                                                                                                                                                                                                                                                                                                                                                                                                                                                                                                                                                                                                                                                                                                                                                                                                                                                                                                                                                                                                                                                                                                                                                                                                                                                                                                                                                                                                                                                                                                                                                                                                                                                                                                                                                                                                                                                                                                                                                                                                                                                                | #6 - #10 Female O'Ring | #8 - #10 Female O'Ring | 1603  | 4379-RD510546-0                   | 2 ton                             |
|                                                                                                                                                                                                                                                                                                                                                                                                                                                                                                                                                                                                                                                                                                                                                                                                                                                                                                                                                                                                                                                                                                                                                                                                                                                                                                                                                                                                                                                                                                                                                                                                                                                                                                                                                                                                                                                                                                                                                                                                                                                                                                                                | #6 - #10 Female O'Ring | #8 - #8 Female O'Ring  | 1604  | w/ Trinary Switch Port            | 2 ton                             |
|                                                                                                                                                                                                                                                                                                                                                                                                                                                                                                                                                                                                                                                                                                                                                                                                                                                                                                                                                                                                                                                                                                                                                                                                                                                                                                                                                                                                                                                                                                                                                                                                                                                                                                                                                                                                                                                                                                                                                                                                                                                                                                                                | #6 - #10 Female O'Ring | #8 - #8 Female O'Ring  | 1607  | w/ Single Mounting Hole           | 1 1/2 ton                         |
| -                                                                                                                                                                                                                                                                                                                                                                                                                                                                                                                                                                                                                                                                                                                                                                                                                                                                                                                                                                                                                                                                                                                                                                                                                                                                                                                                                                                                                                                                                                                                                                                                                                                                                                                                                                                                                                                                                                                                                                                                                                                                                                                              | #6 - #10 Female O'Ring | #8 - #8 Female O'Ring  | 1608  | w/ Two Mounting Holes             | 2 1/2 ton                         |
|                                                                                                                                                                                                                                                                                                                                                                                                                                                                                                                                                                                                                                                                                                                                                                                                                                                                                                                                                                                                                                                                                                                                                                                                                                                                                                                                                                                                                                                                                                                                                                                                                                                                                                                                                                                                                                                                                                                                                                                                                                                                                                                                | #6 - #10 Female O'Ring | #8 - #8 Female O'Ring  | 1626  | w/ port; EXP-002-ACT              | 2 ton                             |
|                                                                                                                                                                                                                                                                                                                                                                                                                                                                                                                                                                                                                                                                                                                                                                                                                                                                                                                                                                                                                                                                                                                                                                                                                                                                                                                                                                                                                                                                                                                                                                                                                                                                                                                                                                                                                                                                                                                                                                                                                                                                                                                                | #6 - #10 Female O'Ring | #8 - #10 Female O'Ring | 1602  |                                   | 2 ton                             |
| The State of the S | #6 - #10 Female O'Ring | #8 - #10 Female O'Ring | 1606  | w/ Single Mounting Hole           | 1 1/2 ton                         |
| (C) E                                                                                                                                                                                                                                                                                                                                                                                                                                                                                                                                                                                                                                                                                                                                                                                                                                                                                                                                                                                                                                                                                                                                                                                                                                                                                                                                                                                                                                                                                                                                                                                                                                                                                                                                                                                                                                                                                                                                                                                                                                                                                                                          | #6 - #10 Female O'Ring | #8 - #10 Female O'Ring | 1627  | w/ 1/4" Mounting Hole             | 2 ton                             |
|                                                                                                                                                                                                                                                                                                                                                                                                                                                                                                                                                                                                                                                                                                                                                                                                                                                                                                                                                                                                                                                                                                                                                                                                                                                                                                                                                                                                                                                                                                                                                                                                                                                                                                                                                                                                                                                                                                                                                                                                                                                                                                                                | #6 - #12 Female O'Ring | #8 - #10 Female O'Ring | 1622  | Volvo20443850                     | 1 1/2 ton                         |
| 9 0                                                                                                                                                                                                                                                                                                                                                                                                                                                                                                                                                                                                                                                                                                                                                                                                                                                                                                                                                                                                                                                                                                                                                                                                                                                                                                                                                                                                                                                                                                                                                                                                                                                                                                                                                                                                                                                                                                                                                                                                                                                                                                                            | #6 - #12 Female O'Ring | #8 - #10 Female O'Ring | 1623  | 5143304AA                         | 1 1/2 ton                         |
| #6 - #12 -                                                                                                                                                                                                                                                                                                                                                                                                                                                                                                                                                                                                                                                                                                                                                                                                                                                                                                                                                                                                                                                                                                                                                                                                                                                                                                                                                                                                                                                                                                                                                                                                                                                                                                                                                                                                                                                                                                                                                                                                                                                                                                                     |                        | #8 - #12 Female O'Ring | 1624  | 326310                            | 1 1/2 ton                         |
|                                                                                                                                                                                                                                                                                                                                                                                                                                                                                                                                                                                                                                                                                                                                                                                                                                                                                                                                                                                                                                                                                                                                                                                                                                                                                                                                                                                                                                                                                                                                                                                                                                                                                                                                                                                                                                                                                                                                                                                                                                                                                                                                | #6 -#10 Flange Mount   | #8 - #8 Flange Mount   | 1609  | w/ 1 Front Switch Port; Nick Type | 2 ton                             |
|                                                                                                                                                                                                                                                                                                                                                                                                                                                                                                                                                                                                                                                                                                                                                                                                                                                                                                                                                                                                                                                                                                                                                                                                                                                                                                                                                                                                                                                                                                                                                                                                                                                                                                                                                                                                                                                                                                                                                                                                                                                                                                                                | #6 - #12 Flange Mount  | #8 - #10 Flange Mount  | 1614  | Volvo; RE57575                    | 2 ton                             |
|                                                                                                                                                                                                                                                                                                                                                                                                                                                                                                                                                                                                                                                                                                                                                                                                                                                                                                                                                                                                                                                                                                                                                                                                                                                                                                                                                                                                                                                                                                                                                                                                                                                                                                                                                                                                                                                                                                                                                                                                                                                                                                                                | #6 - #10 Flange Mount  | #8 - #8 Flange Mount   | 1611  | w/ 2 Service Ports                | 2 ton                             |
|                                                                                                                                                                                                                                                                                                                                                                                                                                                                                                                                                                                                                                                                                                                                                                                                                                                                                                                                                                                                                                                                                                                                                                                                                                                                                                                                                                                                                                                                                                                                                                                                                                                                                                                                                                                                                                                                                                                                                                                                                                                                                                                                | # 6 - #10 Flange Mount | #8 - #8 Flange Mount   | 1612  | w/ 2 Ports; 2501794C1             | 2 ton                             |
|                                                                                                                                                                                                                                                                                                                                                                                                                                                                                                                                                                                                                                                                                                                                                                                                                                                                                                                                                                                                                                                                                                                                                                                                                                                                                                                                                                                                                                                                                                                                                                                                                                                                                                                                                                                                                                                                                                                                                                                                                                                                                                                                | #8 - #8 Flange Mount   | #6-#10 Flange Mount    | 1648  | KW, Pete, Berg (mini)             | 1 1/2 ton                         |
|                                                                                                                                                                                                                                                                                                                                                                                                                                                                                                                                                                                                                                                                                                                                                                                                                                                                                                                                                                                                                                                                                                                                                                                                                                                                                                                                                                                                                                                                                                                                                                                                                                                                                                                                                                                                                                                                                                                                                                                                                                                                                                                                | #6 - #10 Stat Seal     | #8 - #10 Stat Seal     | 1618  | Gold Color; Aux. Sleeper          | 1 1/2 ton                         |
|                                                                                                                                                                                                                                                                                                                                                                                                                                                                                                                                                                                                                                                                                                                                                                                                                                                                                                                                                                                                                                                                                                                                                                                                                                                                                                                                                                                                                                                                                                                                                                                                                                                                                                                                                                                                                                                                                                                                                                                                                                                                                                                                | #6 - #10 Stat Seal     | #8 - #10 Stat Seal     | 1615  | Gold Color; Main Unit             | 1 1/2 ton                         |
|                                                                                                                                                                                                                                                                                                                                                                                                                                                                                                                                                                                                                                                                                                                                                                                                                                                                                                                                                                                                                                                                                                                                                                                                                                                                                                                                                                                                                                                                                                                                                                                                                                                                                                                                                                                                                                                                                                                                                                                                                                                                                                                                | #6 - #12 Stat Seal     | #8 - #10 Stat Seal     | 1619  | Main Unit                         | 1 <sup>1</sup> / <sub>2</sub> ton |
|                                                                                                                                                                                                                                                                                                                                                                                                                                                                                                                                                                                                                                                                                                                                                                                                                                                                                                                                                                                                                                                                                                                                                                                                                                                                                                                                                                                                                                                                                                                                                                                                                                                                                                                                                                                                                                                                                                                                                                                                                                                                                                                                | #6 - #10 Stat Seal     | #8 - #10 Stat Seal     | 1621  | Burgundy Color; Aux. Sleeper      | 1 ton                             |
|                                                                                                                                                                                                                                                                                                                                                                                                                                                                                                                                                                                                                                                                                                                                                                                                                                                                                                                                                                                                                                                                                                                                                                                                                                                                                                                                                                                                                                                                                                                                                                                                                                                                                                                                                                                                                                                                                                                                                                                                                                                                                                                                | #8 - #12 Stat Seal     | #8 - #10 Stat Seal     | 1632  | 327309                            | -                                 |
|                                                                                                                                                                                                                                                                                                                                                                                                                                                                                                                                                                                                                                                                                                                                                                                                                                                                                                                                                                                                                                                                                                                                                                                                                                                                                                                                                                                                                                                                                                                                                                                                                                                                                                                                                                                                                                                                                                                                                                                                                                                                                                                                | #8 - #12 Stat Seal     | #8 - #10 Stat Seal     | 1633  | 327308, Auxilliary                | -                                 |
|                                                                                                                                                                                                                                                                                                                                                                                                                                                                                                                                                                                                                                                                                                                                                                                                                                                                                                                                                                                                                                                                                                                                                                                                                                                                                                                                                                                                                                                                                                                                                                                                                                                                                                                                                                                                                                                                                                                                                                                                                                                                                                                                | #8 - #12 Stat Seal     | #8 - #12 Stat Seal     | 1634  | T1000898P, valve - T1000044L      | -                                 |
|                                                                                                                                                                                                                                                                                                                                                                                                                                                                                                                                                                                                                                                                                                                                                                                                                                                                                                                                                                                                                                                                                                                                                                                                                                                                                                                                                                                                                                                                                                                                                                                                                                                                                                                                                                                                                                                                                                                                                                                                                                                                                                                                | #8 - #12 Stat Seal     | #8 - #12 Stat Seal     | 1642  | VCCT1001838L                      |                                   |