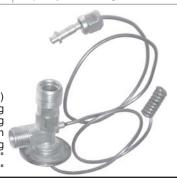

# **EXTERNALLY EQUALIZED**

Externally Equalized has a line with a fitting and nut, which are connected from the lower side of the expansion valves diaphram to a point on the low side hose (between the evaporator and the compressor). This line allows refrigerant pressure to be applied in the same manner as an internally equalized type.