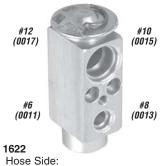

# BLOCK TYPE EXPANSION VALVES (sorted in ascending by mounting type)

|                                                                                                                                                                                                                                                                                                                                                                                                                                                                                                                                                                                                                                                                                                                                                                                                                                                                                                                                                                                                                                                                                                                                                                                                                                                                                                                                                                                                                                                                                                                                                                                                                                                                                                                                                                                                                                                                                                                                                                                                                                                                                                                                | HOSE SIDE              | EVAP. FITTING SIDE     | 1     |                                   |                                   |
|--------------------------------------------------------------------------------------------------------------------------------------------------------------------------------------------------------------------------------------------------------------------------------------------------------------------------------------------------------------------------------------------------------------------------------------------------------------------------------------------------------------------------------------------------------------------------------------------------------------------------------------------------------------------------------------------------------------------------------------------------------------------------------------------------------------------------------------------------------------------------------------------------------------------------------------------------------------------------------------------------------------------------------------------------------------------------------------------------------------------------------------------------------------------------------------------------------------------------------------------------------------------------------------------------------------------------------------------------------------------------------------------------------------------------------------------------------------------------------------------------------------------------------------------------------------------------------------------------------------------------------------------------------------------------------------------------------------------------------------------------------------------------------------------------------------------------------------------------------------------------------------------------------------------------------------------------------------------------------------------------------------------------------------------------------------------------------------------------------------------------------|------------------------|------------------------|-------|-----------------------------------|-----------------------------------|
| ILLUSTRATION                                                                                                                                                                                                                                                                                                                                                                                                                                                                                                                                                                                                                                                                                                                                                                                                                                                                                                                                                                                                                                                                                                                                                                                                                                                                                                                                                                                                                                                                                                                                                                                                                                                                                                                                                                                                                                                                                                                                                                                                                                                                                                                   | IN - OUT               | IN - OUT SUCTION       | PART# | NOTE                              | RATING                            |
|                                                                                                                                                                                                                                                                                                                                                                                                                                                                                                                                                                                                                                                                                                                                                                                                                                                                                                                                                                                                                                                                                                                                                                                                                                                                                                                                                                                                                                                                                                                                                                                                                                                                                                                                                                                                                                                                                                                                                                                                                                                                                                                                | #6 - #10 Female O'Ring | #8 - #10 Female O'Ring | 1613  | Frtlnr; green stripes; Nick Type  | 1 1/2 ton                         |
|                                                                                                                                                                                                                                                                                                                                                                                                                                                                                                                                                                                                                                                                                                                                                                                                                                                                                                                                                                                                                                                                                                                                                                                                                                                                                                                                                                                                                                                                                                                                                                                                                                                                                                                                                                                                                                                                                                                                                                                                                                                                                                                                | #6 - #10 Female O'Ring | #8 - #8 Female O'Ring  | 1600  |                                   | 1 <sup>1</sup> /2 ton             |
|                                                                                                                                                                                                                                                                                                                                                                                                                                                                                                                                                                                                                                                                                                                                                                                                                                                                                                                                                                                                                                                                                                                                                                                                                                                                                                                                                                                                                                                                                                                                                                                                                                                                                                                                                                                                                                                                                                                                                                                                                                                                                                                                | #6 - #10 Female O'Ring | #8 - #8 Female O'Ring  | 1601  | 40138-129                         | 2 ton                             |
|                                                                                                                                                                                                                                                                                                                                                                                                                                                                                                                                                                                                                                                                                                                                                                                                                                                                                                                                                                                                                                                                                                                                                                                                                                                                                                                                                                                                                                                                                                                                                                                                                                                                                                                                                                                                                                                                                                                                                                                                                                                                                                                                | #6 - #10 Female O'Ring | #8 - #10 Female O'Ring | 1603  | 4379-RD510546-0                   | 2 ton                             |
|                                                                                                                                                                                                                                                                                                                                                                                                                                                                                                                                                                                                                                                                                                                                                                                                                                                                                                                                                                                                                                                                                                                                                                                                                                                                                                                                                                                                                                                                                                                                                                                                                                                                                                                                                                                                                                                                                                                                                                                                                                                                                                                                | #6 - #10 Female O'Ring | #8 - #8 Female O'Ring  | 1604  | w/ Trinary Switch Port            | 2 ton                             |
|                                                                                                                                                                                                                                                                                                                                                                                                                                                                                                                                                                                                                                                                                                                                                                                                                                                                                                                                                                                                                                                                                                                                                                                                                                                                                                                                                                                                                                                                                                                                                                                                                                                                                                                                                                                                                                                                                                                                                                                                                                                                                                                                | #6 - #10 Female O'Ring | #8 - #8 Female O'Ring  | 1607  | w/ Single Mounting Hole           | 1 1/2 ton                         |
| -                                                                                                                                                                                                                                                                                                                                                                                                                                                                                                                                                                                                                                                                                                                                                                                                                                                                                                                                                                                                                                                                                                                                                                                                                                                                                                                                                                                                                                                                                                                                                                                                                                                                                                                                                                                                                                                                                                                                                                                                                                                                                                                              | #6 - #10 Female O'Ring | #8 - #8 Female O'Ring  | 1608  | w/ Two Mounting Holes             | 2 1/2 ton                         |
|                                                                                                                                                                                                                                                                                                                                                                                                                                                                                                                                                                                                                                                                                                                                                                                                                                                                                                                                                                                                                                                                                                                                                                                                                                                                                                                                                                                                                                                                                                                                                                                                                                                                                                                                                                                                                                                                                                                                                                                                                                                                                                                                | #6 - #10 Female O'Ring | #8 - #8 Female O'Ring  | 1626  | w/ port; EXP-002-ACT              | 2 ton                             |
|                                                                                                                                                                                                                                                                                                                                                                                                                                                                                                                                                                                                                                                                                                                                                                                                                                                                                                                                                                                                                                                                                                                                                                                                                                                                                                                                                                                                                                                                                                                                                                                                                                                                                                                                                                                                                                                                                                                                                                                                                                                                                                                                | #6 - #10 Female O'Ring | #8 - #10 Female O'Ring | 1602  |                                   | 2 ton                             |
| The State of the S | #6 - #10 Female O'Ring | #8 - #10 Female O'Ring | 1606  | w/ Single Mounting Hole           | 1 1/2 ton                         |
| (C) E                                                                                                                                                                                                                                                                                                                                                                                                                                                                                                                                                                                                                                                                                                                                                                                                                                                                                                                                                                                                                                                                                                                                                                                                                                                                                                                                                                                                                                                                                                                                                                                                                                                                                                                                                                                                                                                                                                                                                                                                                                                                                                                          | #6 - #10 Female O'Ring | #8 - #10 Female O'Ring | 1627  | w/ 1/4" Mounting Hole             | 2 ton                             |
|                                                                                                                                                                                                                                                                                                                                                                                                                                                                                                                                                                                                                                                                                                                                                                                                                                                                                                                                                                                                                                                                                                                                                                                                                                                                                                                                                                                                                                                                                                                                                                                                                                                                                                                                                                                                                                                                                                                                                                                                                                                                                                                                | #6 - #12 Female O'Ring | #8 - #10 Female O'Ring | 1622  | Volvo20443850                     | 1 1/2 ton                         |
| 9 0                                                                                                                                                                                                                                                                                                                                                                                                                                                                                                                                                                                                                                                                                                                                                                                                                                                                                                                                                                                                                                                                                                                                                                                                                                                                                                                                                                                                                                                                                                                                                                                                                                                                                                                                                                                                                                                                                                                                                                                                                                                                                                                            | #6 - #12 Female O'Ring | #8 - #10 Female O'Ring | 1623  | 5143304AA                         | 1 1/2 ton                         |
| #6 - #12 -                                                                                                                                                                                                                                                                                                                                                                                                                                                                                                                                                                                                                                                                                                                                                                                                                                                                                                                                                                                                                                                                                                                                                                                                                                                                                                                                                                                                                                                                                                                                                                                                                                                                                                                                                                                                                                                                                                                                                                                                                                                                                                                     |                        | #8 - #12 Female O'Ring | 1624  | 326310                            | 1 1/2 ton                         |
|                                                                                                                                                                                                                                                                                                                                                                                                                                                                                                                                                                                                                                                                                                                                                                                                                                                                                                                                                                                                                                                                                                                                                                                                                                                                                                                                                                                                                                                                                                                                                                                                                                                                                                                                                                                                                                                                                                                                                                                                                                                                                                                                | #6 -#10 Flange Mount   | #8 - #8 Flange Mount   | 1609  | w/ 1 Front Switch Port; Nick Type | 2 ton                             |
|                                                                                                                                                                                                                                                                                                                                                                                                                                                                                                                                                                                                                                                                                                                                                                                                                                                                                                                                                                                                                                                                                                                                                                                                                                                                                                                                                                                                                                                                                                                                                                                                                                                                                                                                                                                                                                                                                                                                                                                                                                                                                                                                | #6 - #12 Flange Mount  | #8 - #10 Flange Mount  | 1614  | Volvo; RE57575                    | 2 ton                             |
|                                                                                                                                                                                                                                                                                                                                                                                                                                                                                                                                                                                                                                                                                                                                                                                                                                                                                                                                                                                                                                                                                                                                                                                                                                                                                                                                                                                                                                                                                                                                                                                                                                                                                                                                                                                                                                                                                                                                                                                                                                                                                                                                | #6 - #10 Flange Mount  | #8 - #8 Flange Mount   | 1611  | w/ 2 Service Ports                | 2 ton                             |
|                                                                                                                                                                                                                                                                                                                                                                                                                                                                                                                                                                                                                                                                                                                                                                                                                                                                                                                                                                                                                                                                                                                                                                                                                                                                                                                                                                                                                                                                                                                                                                                                                                                                                                                                                                                                                                                                                                                                                                                                                                                                                                                                | # 6 - #10 Flange Mount | #8 - #8 Flange Mount   | 1612  | w/ 2 Ports; 2501794C1             | 2 ton                             |
|                                                                                                                                                                                                                                                                                                                                                                                                                                                                                                                                                                                                                                                                                                                                                                                                                                                                                                                                                                                                                                                                                                                                                                                                                                                                                                                                                                                                                                                                                                                                                                                                                                                                                                                                                                                                                                                                                                                                                                                                                                                                                                                                | #8 - #8 Flange Mount   | #6-#10 Flange Mount    | 1648  | KW, Pete, Berg (mini)             | 1 1/2 ton                         |
|                                                                                                                                                                                                                                                                                                                                                                                                                                                                                                                                                                                                                                                                                                                                                                                                                                                                                                                                                                                                                                                                                                                                                                                                                                                                                                                                                                                                                                                                                                                                                                                                                                                                                                                                                                                                                                                                                                                                                                                                                                                                                                                                | #6 - #10 Stat Seal     | #8 - #10 Stat Seal     | 1618  | Gold Color; Aux. Sleeper          | 1 1/2 ton                         |
|                                                                                                                                                                                                                                                                                                                                                                                                                                                                                                                                                                                                                                                                                                                                                                                                                                                                                                                                                                                                                                                                                                                                                                                                                                                                                                                                                                                                                                                                                                                                                                                                                                                                                                                                                                                                                                                                                                                                                                                                                                                                                                                                | #6 - #10 Stat Seal     | #8 - #10 Stat Seal     | 1615  | Gold Color; Main Unit             | 1 1/2 ton                         |
|                                                                                                                                                                                                                                                                                                                                                                                                                                                                                                                                                                                                                                                                                                                                                                                                                                                                                                                                                                                                                                                                                                                                                                                                                                                                                                                                                                                                                                                                                                                                                                                                                                                                                                                                                                                                                                                                                                                                                                                                                                                                                                                                | #6 - #12 Stat Seal     | #8 - #10 Stat Seal     | 1619  | Main Unit                         | 1 <sup>1</sup> / <sub>2</sub> ton |
|                                                                                                                                                                                                                                                                                                                                                                                                                                                                                                                                                                                                                                                                                                                                                                                                                                                                                                                                                                                                                                                                                                                                                                                                                                                                                                                                                                                                                                                                                                                                                                                                                                                                                                                                                                                                                                                                                                                                                                                                                                                                                                                                | #6 - #10 Stat Seal     | #8 - #10 Stat Seal     | 1621  | Burgundy Color; Aux. Sleeper      | 1 ton                             |
|                                                                                                                                                                                                                                                                                                                                                                                                                                                                                                                                                                                                                                                                                                                                                                                                                                                                                                                                                                                                                                                                                                                                                                                                                                                                                                                                                                                                                                                                                                                                                                                                                                                                                                                                                                                                                                                                                                                                                                                                                                                                                                                                | #8 - #12 Stat Seal     | #8 - #10 Stat Seal     | 1632  | 327309                            | -                                 |
|                                                                                                                                                                                                                                                                                                                                                                                                                                                                                                                                                                                                                                                                                                                                                                                                                                                                                                                                                                                                                                                                                                                                                                                                                                                                                                                                                                                                                                                                                                                                                                                                                                                                                                                                                                                                                                                                                                                                                                                                                                                                                                                                | #8 - #12 Stat Seal     | #8 - #10 Stat Seal     | 1633  | 327308, Auxilliary                | -                                 |
|                                                                                                                                                                                                                                                                                                                                                                                                                                                                                                                                                                                                                                                                                                                                                                                                                                                                                                                                                                                                                                                                                                                                                                                                                                                                                                                                                                                                                                                                                                                                                                                                                                                                                                                                                                                                                                                                                                                                                                                                                                                                                                                                | #8 - #12 Stat Seal     | #8 - #12 Stat Seal     | 1634  | T1000898P, valve - T1000044L      | -                                 |
|                                                                                                                                                                                                                                                                                                                                                                                                                                                                                                                                                                                                                                                                                                                                                                                                                                                                                                                                                                                                                                                                                                                                                                                                                                                                                                                                                                                                                                                                                                                                                                                                                                                                                                                                                                                                                                                                                                                                                                                                                                                                                                                                | #8 - #12 Stat Seal     | #8 - #12 Stat Seal     | 1642  | VCCT1001838L                      |                                   |