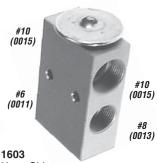

# BLOCK TYPE EXPANSION VALVES (sorted in ascending by mounting type)

|                                                                                                                                                                                                                                                                                                                                                                                                                                                                                                                                                                                                                                                                                                                                                                                                                                                                                                                                                                                                                                                                                                                                                                                                                                                                                                                                                                                                                                                                                                                                                                                                                                                                                                                                                                                                                                                                                                                                                                                                                                                                                                                                | HOSE SIDE              | EVAP. FITTING SIDE     | 1     |                                   |                                   |
|--------------------------------------------------------------------------------------------------------------------------------------------------------------------------------------------------------------------------------------------------------------------------------------------------------------------------------------------------------------------------------------------------------------------------------------------------------------------------------------------------------------------------------------------------------------------------------------------------------------------------------------------------------------------------------------------------------------------------------------------------------------------------------------------------------------------------------------------------------------------------------------------------------------------------------------------------------------------------------------------------------------------------------------------------------------------------------------------------------------------------------------------------------------------------------------------------------------------------------------------------------------------------------------------------------------------------------------------------------------------------------------------------------------------------------------------------------------------------------------------------------------------------------------------------------------------------------------------------------------------------------------------------------------------------------------------------------------------------------------------------------------------------------------------------------------------------------------------------------------------------------------------------------------------------------------------------------------------------------------------------------------------------------------------------------------------------------------------------------------------------------|------------------------|------------------------|-------|-----------------------------------|-----------------------------------|
| ILLUSTRATION                                                                                                                                                                                                                                                                                                                                                                                                                                                                                                                                                                                                                                                                                                                                                                                                                                                                                                                                                                                                                                                                                                                                                                                                                                                                                                                                                                                                                                                                                                                                                                                                                                                                                                                                                                                                                                                                                                                                                                                                                                                                                                                   | IN - OUT               | IN - OUT SUCTION       | PART# | NOTE                              | RATING                            |
|                                                                                                                                                                                                                                                                                                                                                                                                                                                                                                                                                                                                                                                                                                                                                                                                                                                                                                                                                                                                                                                                                                                                                                                                                                                                                                                                                                                                                                                                                                                                                                                                                                                                                                                                                                                                                                                                                                                                                                                                                                                                                                                                | #6 - #10 Female O'Ring | #8 - #10 Female O'Ring | 1613  | Frtlnr; green stripes; Nick Type  | 1 1/2 ton                         |
|                                                                                                                                                                                                                                                                                                                                                                                                                                                                                                                                                                                                                                                                                                                                                                                                                                                                                                                                                                                                                                                                                                                                                                                                                                                                                                                                                                                                                                                                                                                                                                                                                                                                                                                                                                                                                                                                                                                                                                                                                                                                                                                                | #6 - #10 Female O'Ring | #8 - #8 Female O'Ring  | 1600  |                                   | 1 <sup>1</sup> /2 ton             |
|                                                                                                                                                                                                                                                                                                                                                                                                                                                                                                                                                                                                                                                                                                                                                                                                                                                                                                                                                                                                                                                                                                                                                                                                                                                                                                                                                                                                                                                                                                                                                                                                                                                                                                                                                                                                                                                                                                                                                                                                                                                                                                                                | #6 - #10 Female O'Ring | #8 - #8 Female O'Ring  | 1601  | 40138-129                         | 2 ton                             |
|                                                                                                                                                                                                                                                                                                                                                                                                                                                                                                                                                                                                                                                                                                                                                                                                                                                                                                                                                                                                                                                                                                                                                                                                                                                                                                                                                                                                                                                                                                                                                                                                                                                                                                                                                                                                                                                                                                                                                                                                                                                                                                                                | #6 - #10 Female O'Ring | #8 - #10 Female O'Ring | 1603  | 4379-RD510546-0                   | 2 ton                             |
|                                                                                                                                                                                                                                                                                                                                                                                                                                                                                                                                                                                                                                                                                                                                                                                                                                                                                                                                                                                                                                                                                                                                                                                                                                                                                                                                                                                                                                                                                                                                                                                                                                                                                                                                                                                                                                                                                                                                                                                                                                                                                                                                | #6 - #10 Female O'Ring | #8 - #8 Female O'Ring  | 1604  | w/ Trinary Switch Port            | 2 ton                             |
|                                                                                                                                                                                                                                                                                                                                                                                                                                                                                                                                                                                                                                                                                                                                                                                                                                                                                                                                                                                                                                                                                                                                                                                                                                                                                                                                                                                                                                                                                                                                                                                                                                                                                                                                                                                                                                                                                                                                                                                                                                                                                                                                | #6 - #10 Female O'Ring | #8 - #8 Female O'Ring  | 1607  | w/ Single Mounting Hole           | 1 1/2 ton                         |
| -                                                                                                                                                                                                                                                                                                                                                                                                                                                                                                                                                                                                                                                                                                                                                                                                                                                                                                                                                                                                                                                                                                                                                                                                                                                                                                                                                                                                                                                                                                                                                                                                                                                                                                                                                                                                                                                                                                                                                                                                                                                                                                                              | #6 - #10 Female O'Ring | #8 - #8 Female O'Ring  | 1608  | w/ Two Mounting Holes             | 2 1/2 ton                         |
|                                                                                                                                                                                                                                                                                                                                                                                                                                                                                                                                                                                                                                                                                                                                                                                                                                                                                                                                                                                                                                                                                                                                                                                                                                                                                                                                                                                                                                                                                                                                                                                                                                                                                                                                                                                                                                                                                                                                                                                                                                                                                                                                | #6 - #10 Female O'Ring | #8 - #8 Female O'Ring  | 1626  | w/ port; EXP-002-ACT              | 2 ton                             |
|                                                                                                                                                                                                                                                                                                                                                                                                                                                                                                                                                                                                                                                                                                                                                                                                                                                                                                                                                                                                                                                                                                                                                                                                                                                                                                                                                                                                                                                                                                                                                                                                                                                                                                                                                                                                                                                                                                                                                                                                                                                                                                                                | #6 - #10 Female O'Ring | #8 - #10 Female O'Ring | 1602  |                                   | 2 ton                             |
| The State of the S | #6 - #10 Female O'Ring | #8 - #10 Female O'Ring | 1606  | w/ Single Mounting Hole           | 1 1/2 ton                         |
| (C) E                                                                                                                                                                                                                                                                                                                                                                                                                                                                                                                                                                                                                                                                                                                                                                                                                                                                                                                                                                                                                                                                                                                                                                                                                                                                                                                                                                                                                                                                                                                                                                                                                                                                                                                                                                                                                                                                                                                                                                                                                                                                                                                          | #6 - #10 Female O'Ring | #8 - #10 Female O'Ring | 1627  | w/ 1/4" Mounting Hole             | 2 ton                             |
|                                                                                                                                                                                                                                                                                                                                                                                                                                                                                                                                                                                                                                                                                                                                                                                                                                                                                                                                                                                                                                                                                                                                                                                                                                                                                                                                                                                                                                                                                                                                                                                                                                                                                                                                                                                                                                                                                                                                                                                                                                                                                                                                | #6 - #12 Female O'Ring | #8 - #10 Female O'Ring | 1622  | Volvo20443850                     | 1 1/2 ton                         |
| 9 0                                                                                                                                                                                                                                                                                                                                                                                                                                                                                                                                                                                                                                                                                                                                                                                                                                                                                                                                                                                                                                                                                                                                                                                                                                                                                                                                                                                                                                                                                                                                                                                                                                                                                                                                                                                                                                                                                                                                                                                                                                                                                                                            | #6 - #12 Female O'Ring | #8 - #10 Female O'Ring | 1623  | 5143304AA                         | 1 1/2 ton                         |
| #6 - #12 -                                                                                                                                                                                                                                                                                                                                                                                                                                                                                                                                                                                                                                                                                                                                                                                                                                                                                                                                                                                                                                                                                                                                                                                                                                                                                                                                                                                                                                                                                                                                                                                                                                                                                                                                                                                                                                                                                                                                                                                                                                                                                                                     |                        | #8 - #12 Female O'Ring | 1624  | 326310                            | 1 1/2 ton                         |
|                                                                                                                                                                                                                                                                                                                                                                                                                                                                                                                                                                                                                                                                                                                                                                                                                                                                                                                                                                                                                                                                                                                                                                                                                                                                                                                                                                                                                                                                                                                                                                                                                                                                                                                                                                                                                                                                                                                                                                                                                                                                                                                                | #6 -#10 Flange Mount   | #8 - #8 Flange Mount   | 1609  | w/ 1 Front Switch Port; Nick Type | 2 ton                             |
|                                                                                                                                                                                                                                                                                                                                                                                                                                                                                                                                                                                                                                                                                                                                                                                                                                                                                                                                                                                                                                                                                                                                                                                                                                                                                                                                                                                                                                                                                                                                                                                                                                                                                                                                                                                                                                                                                                                                                                                                                                                                                                                                | #6 - #12 Flange Mount  | #8 - #10 Flange Mount  | 1614  | Volvo; RE57575                    | 2 ton                             |
|                                                                                                                                                                                                                                                                                                                                                                                                                                                                                                                                                                                                                                                                                                                                                                                                                                                                                                                                                                                                                                                                                                                                                                                                                                                                                                                                                                                                                                                                                                                                                                                                                                                                                                                                                                                                                                                                                                                                                                                                                                                                                                                                | #6 - #10 Flange Mount  | #8 - #8 Flange Mount   | 1611  | w/ 2 Service Ports                | 2 ton                             |
|                                                                                                                                                                                                                                                                                                                                                                                                                                                                                                                                                                                                                                                                                                                                                                                                                                                                                                                                                                                                                                                                                                                                                                                                                                                                                                                                                                                                                                                                                                                                                                                                                                                                                                                                                                                                                                                                                                                                                                                                                                                                                                                                | # 6 - #10 Flange Mount | #8 - #8 Flange Mount   | 1612  | w/ 2 Ports; 2501794C1             | 2 ton                             |
|                                                                                                                                                                                                                                                                                                                                                                                                                                                                                                                                                                                                                                                                                                                                                                                                                                                                                                                                                                                                                                                                                                                                                                                                                                                                                                                                                                                                                                                                                                                                                                                                                                                                                                                                                                                                                                                                                                                                                                                                                                                                                                                                | #8 - #8 Flange Mount   | #6-#10 Flange Mount    | 1648  | KW, Pete, Berg (mini)             | 1 1/2 ton                         |
|                                                                                                                                                                                                                                                                                                                                                                                                                                                                                                                                                                                                                                                                                                                                                                                                                                                                                                                                                                                                                                                                                                                                                                                                                                                                                                                                                                                                                                                                                                                                                                                                                                                                                                                                                                                                                                                                                                                                                                                                                                                                                                                                | #6 - #10 Stat Seal     | #8 - #10 Stat Seal     | 1618  | Gold Color; Aux. Sleeper          | 1 1/2 ton                         |
|                                                                                                                                                                                                                                                                                                                                                                                                                                                                                                                                                                                                                                                                                                                                                                                                                                                                                                                                                                                                                                                                                                                                                                                                                                                                                                                                                                                                                                                                                                                                                                                                                                                                                                                                                                                                                                                                                                                                                                                                                                                                                                                                | #6 - #10 Stat Seal     | #8 - #10 Stat Seal     | 1615  | Gold Color; Main Unit             | 1 1/2 ton                         |
|                                                                                                                                                                                                                                                                                                                                                                                                                                                                                                                                                                                                                                                                                                                                                                                                                                                                                                                                                                                                                                                                                                                                                                                                                                                                                                                                                                                                                                                                                                                                                                                                                                                                                                                                                                                                                                                                                                                                                                                                                                                                                                                                | #6 - #12 Stat Seal     | #8 - #10 Stat Seal     | 1619  | Main Unit                         | 1 <sup>1</sup> / <sub>2</sub> ton |
|                                                                                                                                                                                                                                                                                                                                                                                                                                                                                                                                                                                                                                                                                                                                                                                                                                                                                                                                                                                                                                                                                                                                                                                                                                                                                                                                                                                                                                                                                                                                                                                                                                                                                                                                                                                                                                                                                                                                                                                                                                                                                                                                | #6 - #10 Stat Seal     | #8 - #10 Stat Seal     | 1621  | Burgundy Color; Aux. Sleeper      | 1 ton                             |
|                                                                                                                                                                                                                                                                                                                                                                                                                                                                                                                                                                                                                                                                                                                                                                                                                                                                                                                                                                                                                                                                                                                                                                                                                                                                                                                                                                                                                                                                                                                                                                                                                                                                                                                                                                                                                                                                                                                                                                                                                                                                                                                                | #8 - #12 Stat Seal     | #8 - #10 Stat Seal     | 1632  | 327309                            | -                                 |
|                                                                                                                                                                                                                                                                                                                                                                                                                                                                                                                                                                                                                                                                                                                                                                                                                                                                                                                                                                                                                                                                                                                                                                                                                                                                                                                                                                                                                                                                                                                                                                                                                                                                                                                                                                                                                                                                                                                                                                                                                                                                                                                                | #8 - #12 Stat Seal     | #8 - #10 Stat Seal     | 1633  | 327308, Auxilliary                | -                                 |
|                                                                                                                                                                                                                                                                                                                                                                                                                                                                                                                                                                                                                                                                                                                                                                                                                                                                                                                                                                                                                                                                                                                                                                                                                                                                                                                                                                                                                                                                                                                                                                                                                                                                                                                                                                                                                                                                                                                                                                                                                                                                                                                                | #8 - #12 Stat Seal     | #8 - #12 Stat Seal     | 1634  | T1000898P, valve - T1000044L      | -                                 |
|                                                                                                                                                                                                                                                                                                                                                                                                                                                                                                                                                                                                                                                                                                                                                                                                                                                                                                                                                                                                                                                                                                                                                                                                                                                                                                                                                                                                                                                                                                                                                                                                                                                                                                                                                                                                                                                                                                                                                                                                                                                                                                                                | #8 - #12 Stat Seal     | #8 - #12 Stat Seal     | 1642  | VCCT1001838L                      |                                   |